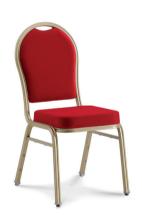

### **CHAIRS**

**QUEEN CHAIR** 

Chair with drawn aluminium tube frame 25 x 25 mm, upholstered seat and back.

**PETAL CHAIR** 

Chair with plastic structure, upholstered seat and back, adjustable height.