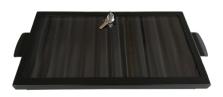

### CHIP TRAYS

#### **METAL CHIP TRAY - 10 ROWS**

Professional Metal Poker Chip Tray, 10 rows, available in black finish.