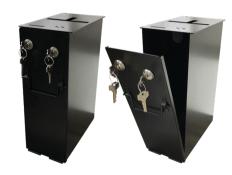

### DROPBOX

#### **DROPBOX 01**

Security box with a double locking system and 2 different or same keys. Dimensions: 25 x 13 x 24h cm

#### **DROPBOX 02**

Security box with a double locking system and 2 different or same keys. Dimension: 25 x 13 x 35h cm.