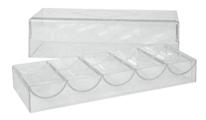

#### **METAL CHIP TRAY - 10 ROWS**

Professional Metal Poker Chip Tray, 10 rows, available in black finish.

#### **PLASTIC CHIP TRAY**

Blackplasticchiptray, 10 rows.