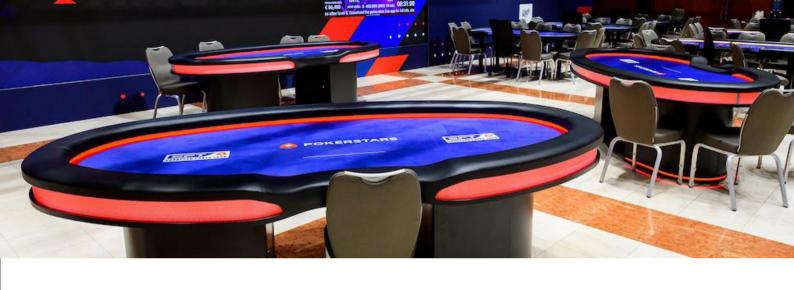

blesWin is a technologically advanced casino furniture brand at the cutting edge of design and manufacturing excellence. Created by the renowned Meneghetti Mobili interiorscompany, famous for its long-standing Bassano artisanjoinery, Tableswin also draws upon decades of dedicated craftsmanship.

Ourcustomised casin of urniture is tailor made to meet our clients' exacting requirements, with each piece exemplifying our desire to meet their expectations. Combining a commitment to the finest raw materials and the application of the latest digital developments, we create the masterpieces of the future.

## POKER TABLES



### **PASSION**



Dimensions: 240x124 cm







### EPT TABLE



Dimensions: 240x124 cm







### POWER



Dimensions: 270x134 cm







### ACE



Dimensions: 280x 145 cm











### CHIPS



#### **CERAMIC CUSTOMIZED CHIPS**

40mm: the chip has a weight of 10 grams.

### **BUTTON DEALER**



#### **CUSTOMIZED BUTTON DEALER**

Plexiglass customized dealer button. Diameter: 8cm. Thickness: 0,8 cm.

### CHIP TRAYS



**OCTAGONAL CHIP TRAY** 

Acrylic chip tray with cover that can hold up to 100 chips.



#### **CHIP TRAY 100**

Acrylic chiptray for 100 pcs of 39mm chips. Chiptray complete with lid.

### LED RGB





**LED RGB** 

Led RGB lights, available on each table model.

### CHIP TRAYS





#### **METAL CHIP TRAY - 10 ROWS**

Professional Metal Poker Chip Tray, 10 rows, available in black finish.

#### **PLASTIC CHIP TRAY**

Blackplasticchiptray, 10 rows.

### DROPBOX



#### **DROPBOX 01**

Security box with a double locking system and 2 different or