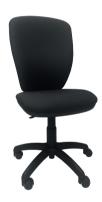

### **CHAIRS**

**QUEEN CHAIR** 

Chair with drawn aluminium tube frame 25 x 25 mm, upholstered seat and back.

**PETAL CHAIR** 

Chair with plastic structure, upholstered seat and back, adjustable height.