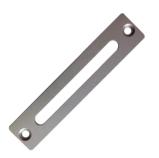

### COVER

Available in satin and black finish.
Dimensions: 12 x 2,5 cm

#### **COVER C**

Available in satin and black finish.

Dimensions: 10 x 2,5 cm