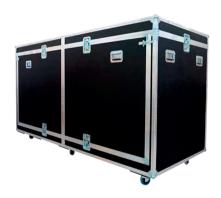

### FLIGHT CASE

#### **FLIGHT CASE**

Customizable flight case made of black laminate with wheels, scratch-resistant, finish quartz, customizable logo and dimensions.