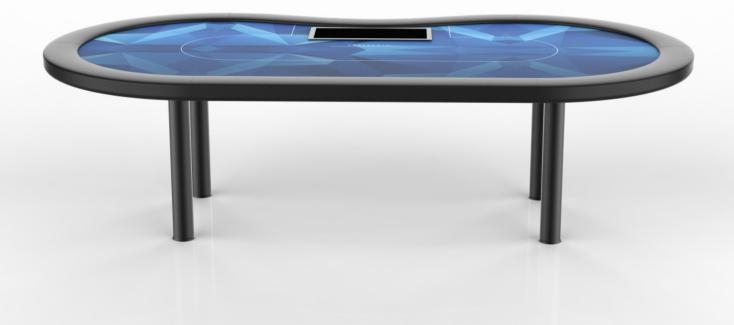

# POKER DEPARTMENT

TablesWin is a technologically advanced casino furniture brand at the cutting edge of design and manufacturing excellence. Created by the renowned Meneghetti Mobili interiorscompany, famous for its long-standing Bassano artisanjoinery, Tableswin also draws upon decades of dedicated craftsmanship.

Ourcustomised casin of urniture is tailor made to meet our clients' exacting requirements, with each piece exemplifying our desire to meet their expectations. Combining a commitment to the finest raw materials and the application of the latest digital developments, we create the masterpieces of the future.

## POKER TABLES



### **PASSION**



Dimensions: 240x124 cm







### EPT TABLE



Dimensions: 240x124 cm







### POWER



Dimensions: 270x134 cm







### ACE



Dimensions: 280x 145 cm











### CHIPS



#### **CERAMIC CUSTOMIZED CHIPS**

40mm: the chip has a weight of 10 grams.

### **BUTTON DEALER**



#### **CUSTOMIZED BUTTON DEALER**

Plexiglass customized dealer button. Diameter: 8cm. Thickness: 0,8 cm.

### CHIP TRAYS



**OCTAGONAL CHIP TRAY** 

Acrylic chip tray with cover that can hold up to 100 chips.



#### **CHIP TRAY 100**

Acrylic chiptray for 100 pcs of 39mm chips. Chiptray complete with lid.

### LED RGB





**LED RGB** 

Led RGB lights, available on each table model.

### CHIP TRAYS





#### **METAL CHIP TRAY - 10 ROWS**

Professional Metal Poker Chip Tray, 10 rows, available in black finish.