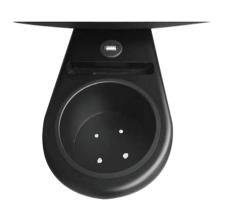

### SWIPE

#### **SWIPE**

Swipe accessory for the table, is an optional with integrated cup holder, phone holder and USB plug.