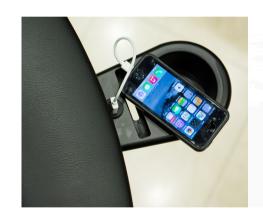

### SWIPE

#### **SWIPE**

Swipe accessory for the table, is an optional with integrated cup holder, phone holder and USB plug.