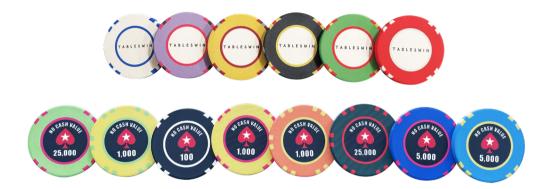

### CHIPS

#### **CERAMIC CUSTOMIZED CHIPS**

40mm: the chip has a weight of 10 grams.