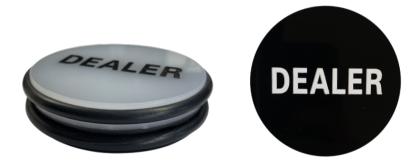

### **BUTTON DEALER**

#### **CUSTOMIZED BUTTON DEALER**

Plexiglass customized dealer button. Diameter: 8cm. Thickness: 0,8 cm.