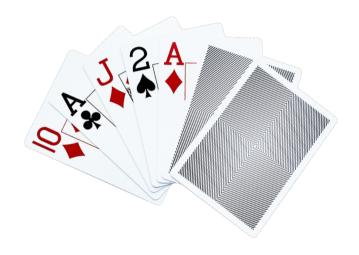

### **CARDS**

#### **CARD DECKS**

Made in PVC. Dimensions: 64 x 88 mm Jumbo Index