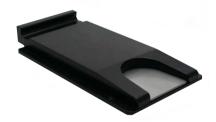

### SWIPE

#### **SWIPE**

Swipe accessory for the table, is an optional with integrated cup holder, phone holder and USB plug.