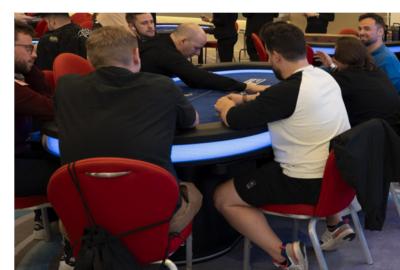

## POKER TABLES

### **PASSION**

Dimensions: 240x124 cm

### EPT TABLE

Dimensions: 240x124 cm

### POWER

Dimensions: 270x134 cm

### ACE

Dimensions: 280x 145 cm