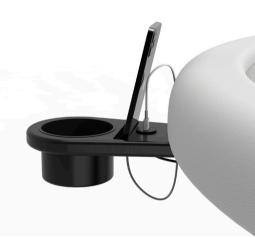

### SWIPE

#### **SWIPE**

Swipe accessory for the table, is an optional with integrated cup holder, phone holder and USB plug.