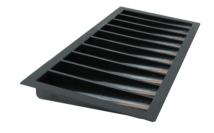

latest digital developments, we create the masterpieces of the future.

## POKER TABLES



### **PASSION**



Dimensions: 240x124 cm







### EPT TABLE



Dimensions: 240x124 cm







### POWER



Dimensions: 270x134 cm







### ACE



Dimensions: 280x 145 cm











### CHIPS



#### **CERAMIC CUSTOMIZED CHIPS**

40mm: the chip has a weight of 10 grams.

### **BUTTON DEALER**



#### **CUSTOMIZED BUTTON DEALER**

Plexiglass customized dealer button. Diameter: 8cm. Thickness: 0,8 cm.

### CHIP TRAYS



**OCTAGONAL CHIP TRAY** 

Acrylic chip tray with cover that can hold up to 100 chips.



#### **CHIP TRAY 100**

Acrylic chiptray for 100 pcs of 39mm chips. Chiptray complete with lid.

### LED RGB





**LED RGB** 

Led RGB lights, available on each table model.

### CHIP TRAYS





#### **METAL CHIP TRAY - 10 ROWS**

Professional Metal Poker Chip Tray, 10 rows, available in black finish.

#### **PLASTIC CHIP TRAY**

Blackplasticchiptray, 10 rows.

### DROPBOX



#### **DROPBOX 01**

Security box with a double locking system and 2 different or same keys. Dimensions: 25 x 13 x 24h cm



#### **DROPBOX 02**

Security box with a double locking system and 2 different or same keys. Dimension: 25 x 13 x 35h cm.

### COVER





Available in satin and black finish.
Dimensions: 12 x 2,5 cm



#### **COVER C**

Available in satin and black finish.

Dimensions: 10 x 2,5 cm



#### **COVER D**

Available in PVC and metal. Dimensions: 17 x 10 x 3 cm

### SWIPE







#### **SWIPE**

Swipe accessory for the table, is an optional with integrated cup holder, phone holder and USB pl