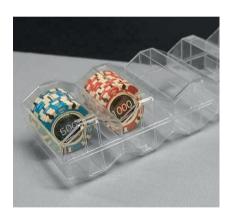

### CHIP TRAYS

**OCTAGONAL CHIP TRAY** 

Acrylic chip tray with cover that can hold up to 100 chips.

#### **CHIP TRAY 100**

Acrylic chiptray for 100 pcs of 39mm chips. Chiptray complete with lid.