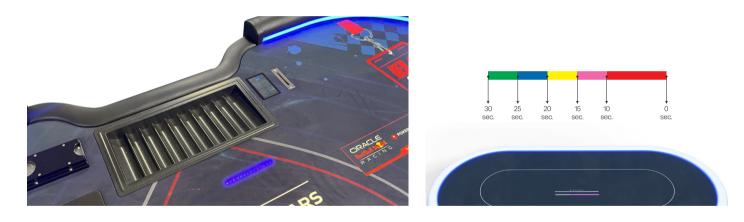

### TIMER LED

#### **TIMER LED**

LED timer for poker tables. It is possible to set 5 different times, 30;25;20;15 and 10 seconds.