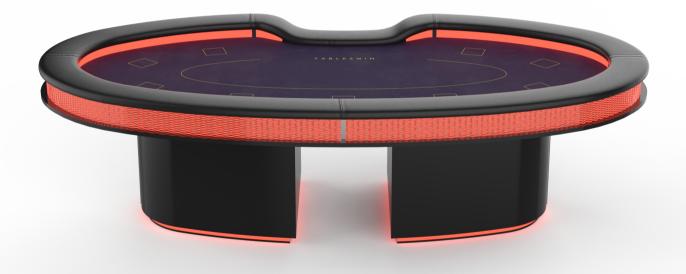

### **PASSION**

Dimensions: 240x124 cm

### EPT TABLE

Dimensions: 240x124 cm

### POWER

Dimensions: 270x134 cm

### ACE

Dimensions: 280x 145 cm