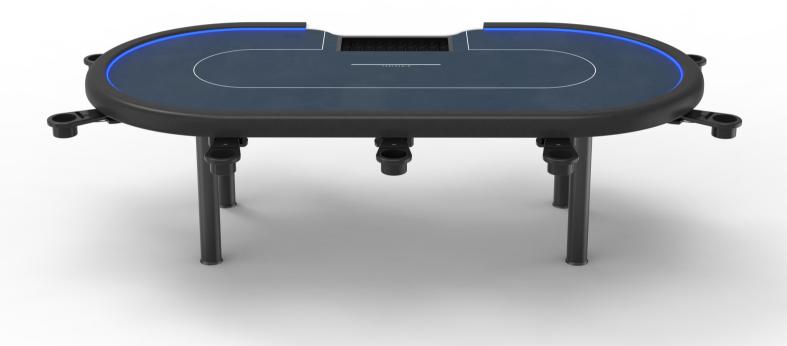

## POKER TABLES

### **PASSION**

Dimensions: 240x124 cm

### EPT TABLE

Dimensions: 240x124 cm

### POWER

Dimensions: 270x134 cm

### ACE

Dimensions: 280x 145 cm