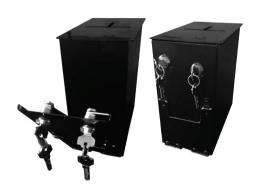

### DROPBOX

#### **DROPBOX 01**

Security box with a double locking system and 2 different or same keys. Dimensions: 25 x 13 x 24h cm

#### **DROPBOX 02**

Security box with a double locking system and 2 different or same keys. Dimension: 25 x 13 x 35h cm.