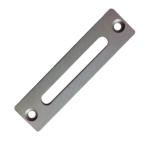

YS



**OCTAGONAL CHIP TRAY** 

Acrylic chip tray with cover that can hold up to 100 chips.



#### **CHIP TRAY 100**

Acrylic chiptray for 100 pcs of 39mm chips. Chiptray complete with lid.

### LED RGB





**LED RGB** 

Led RGB lights, available on each table model.

### CHIP TRAYS





#### **METAL CHIP TRAY - 10 ROWS**

Professional Metal Poker Chip Tray, 10 rows, available in black finish.

#### **PLASTIC CHIP TRAY**

Blackplasticchiptray, 10 rows.

### DROPBOX



#### **DROPBOX 01**

Security box with a double locking system and 2 different or same keys. Dimensions: 25 x 13 x 24h cm



#### **DROPBOX 02**

Security box with a double locking system and 2 different or same keys. Dimension: 25 x 13 x 35h cm.

### COVER





Available in satin and black finish.
Dimensions: 12 x 2,5 cm



#### **COVER C**

Available in satin and black finish.

Dimensions: 10 x 2,5 cm



#### **COVER D**

Available in PVC and metal. Dimensions: 17 x 10 x 3 cm

### SWIPE







#### **SWIPE**

Swipe accessory for the table, is an optional with integrated cup holder, phone holder and USB plug.

### TIMER LED



#### **TIMER LED**

LED timer for poker tables. It is possible to set 5 different times, 30;25;20;15 and 10 seconds.

### **CARDS**



#### **CARD DECKS**

Made in PVC. Dimensions: 64 x 88 mm Jumbo Index

### MICROFIBER FELT

#### **DAISY**

Fabric Type: KNIT

Gross width in cm: 160 cm Usable width in cm: 158 cm

Weightgrams/mtl:300gr/mtl(±10) Weightgrams/sqm:219gr/sqm(±7) Composition: POLYESTER 100%



### TABLE BAG



**TABLE BAG** 

Texas Hold'em poker table bag, available in black