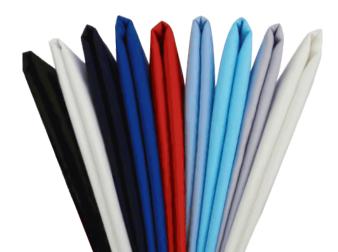

### MICROFIBER FELT

#### **DAISY**

Fabric Type: KNIT

Gross width in cm: 160 cm Usable width in cm: 158 cm

Weightgrams/mtl:300gr/mtl(±10) Weightgrams/sqm:219gr/sqm(±7) Composition: POLYESTER 100%