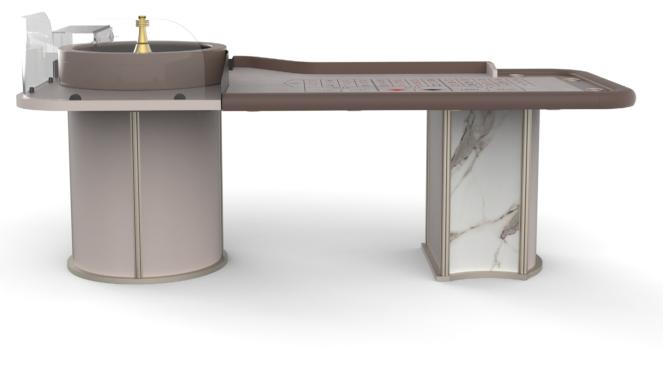

### BACCARAT

Dimensions: 260x155x74cm

Smart, as the name itself expresses, is the collection designed to be essential, without sacrificing the aesthetic taste and functionality typical of Tableswin. Clean lines, refined materials and simple taste characterize this collection.

### BACCARAT

Dimensions: 245x155x74 cm

The lagoon, the gondolas, the wood, the water, reflexes and warmth, sensations and emotions which propose themselves again through the new Venice collection. Thinking to the city of love, you can't forget about the lagoon pilings which are characteristics through the gondolier's canals.