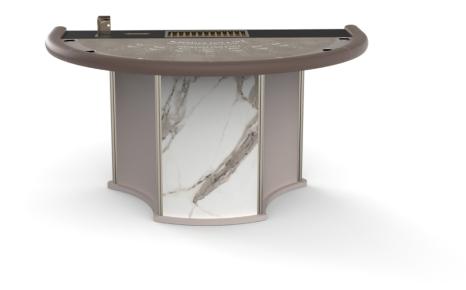

### BACCARAT

Dimensions: 260x155x74cm

Smart, as the name itself expresses, is the collection designed to be essential, without sacrificing the aesthetic taste and functionality typical of Tableswin. Clean lines, refined materials and simple taste characterize this collection.

### BACCARAT

Dimensions: 245x155x74 cm

The lagoon, the gondolas, the wood, the water, reflexes and warmth, sensations and emotions which propose themselves again through the new Venice collection. Thinking to the city of love, you can't forget about the lagoon pilings which are characteristics through the gondolier's canals.