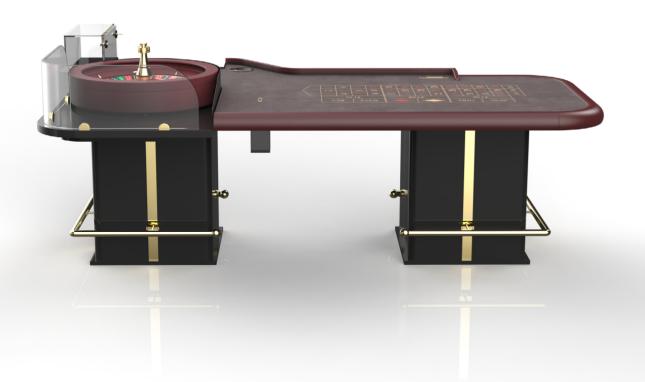

Revolution is a collection of tables that are completely revolutionary compared to the classic game tables. Structure with metal profiles, modular panels, technical fabric, gaming felt restricted to the only playing area for considerable savings in replacement, small table size, and more! A new game concept by TablesWin.

**Revolution Collection** 

Dimensions: 270x165x85cm

CARD TABLE Dimensions: 200x135x96/74cm

Dimensions: 245x155x74cm

The Diamond collection design was born from a new conception of casino tables. A strong impact line, which attracts and lightens as a precious jewel. The base has some details which reflects the light, creating a wonderful optical effect.