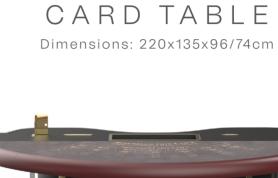

**Diamond Collection** 

Dimensions: 290x165x85cm

CARD TABLE Dimensions: 220x135x96cm