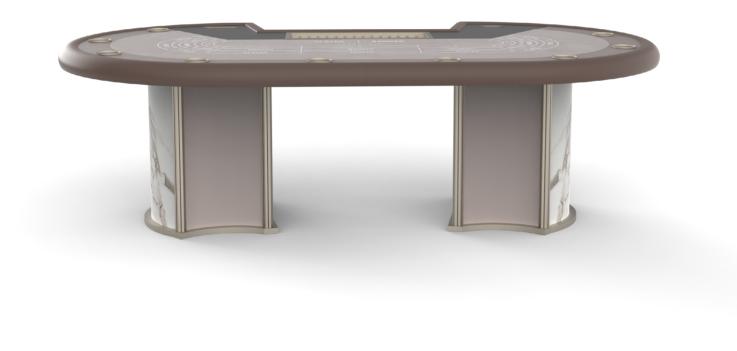

on decades of dedicated craftsmanship.

Our customised casino furniture is tailormade to meet our clients' exacting requirements, with each piece exemplifying our desire to meet their expectations. Combining a commitment to the finest raw materials and the application of the latest digital developments, we create the masterpieces of the future.

Revolution is a collection of tables that are completely revolutionary compared to the classic game tables. Structure with metal profiles, modular panels, technical fabric, gaming felt restricted to the only playing area for considerable savings in replacement, small table size, and more! A new game concept by TablesWin.

**Revolution Collection** 



Dimensions: 270x165x85cm



CARD TABLE Dimensions: 200x135x96/74cm





Dimensions: 245x155x74cm





The Diamond collection design was born from a new conception of casino tables. A strong impact line, which attracts and lightens as a precious jewel. The base has some details which reflects the light, creating a wonderful optical effect.

**Diamond Collection** 



Dimensions: 290x165x85cm



CARD TABLE Dimensions: 220x135x96cm



### BACCARAT

Dimensions: 260x155x74cm





Smart, as the name itself expresses, is the collection designed to be essential, without sacrificing the aesthetic taste and functionality typical of Tableswin. Clean lines, refined materials and simple taste characterize this collection.

Smart Collection



Dimensions: 270x165x85cm



Dimensions: 200x135x96/74cm



# CARD TABLE

### BACCARAT

Dimensions: 245x155x74 cm





The lagoon, the gondolas, the wood, the