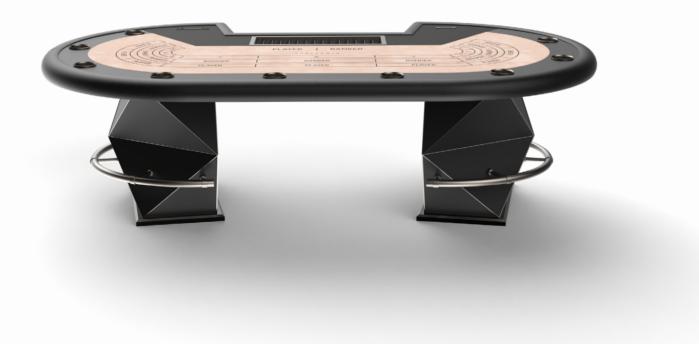

### BACCARAT

Dimensions: 260x155x74cm

Smart, as the name itself expresses, is the collection designed to be essential, without sacrificing the aesthetic taste and functionality typical of Tableswin. Clean lines, refined materials and simple taste characterize this collection.

### BACCARAT

Dimensions: 245x155x74 cm

The lagoon, the gondolas, the wood, the water, reflexes and warmth, sensations and emotions which propose themselves again through the new Venice collection. Thinking to the city of love, you can't forget about the lagoon pilings which are characteristics through the gondolier's canals.