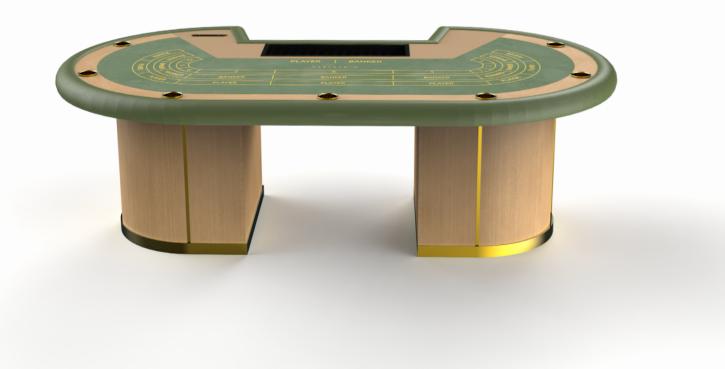

### BACCARAT

Dimensions: 260x155x74cm

Smart, as the name itself expresses, is the collection designed to be essential, without sacrificing the aesthetic taste and functionality typical of Tableswin. Clean lines, refined materials and simple taste characterize this collection.

### BACCARAT

Dimensions: 245x155x74 cm

The lagoon, the gondolas, the wood, the water, reflexes and warmth, sensations and emotions which propose themselves again through the new Venice collection. Thinking to the city of love, you can't forget about the lagoon pilings which are characteristics through the gondolier's canals.