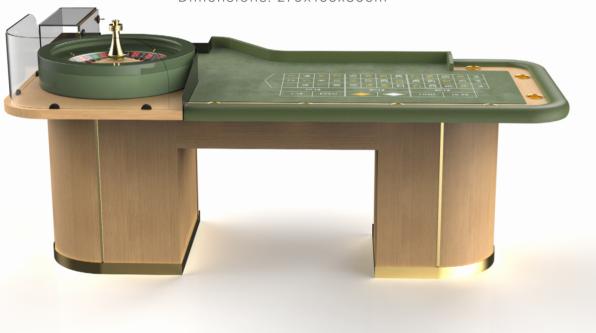

### BACCARAT

Dimensions: 260x155x74cm

Smart, as the name itself expresses, is the collection designed to be essential, without sacrificing the aesthetic taste and functionality typical of Tableswin. Clean lines, refined materials and simple taste characterize this collection.

### BACCARAT

Dimensions: 245x155x74 cm

The lagoon, the gondolas, the wood, the water, reflexes and warmth, sensations and emotions which propose themselves again through the new Venice collection. Thinking to the city of love, you can't forget about the lagoon pilings which are characteristics through the gondolier's canals.