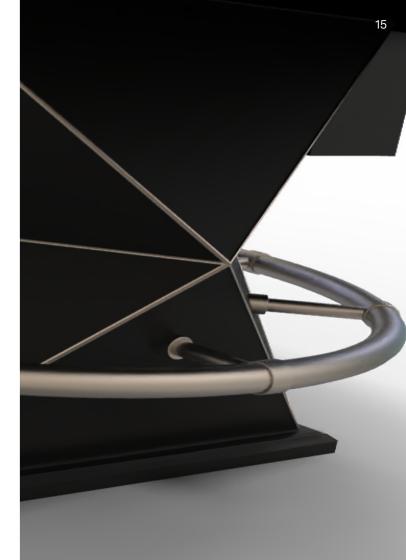

**Revolution Collection** 

Dimensions: 270x165x85cm

CARD TABLE Dimensions: 200x135x96/74cm

Dimensions: 245x155x74cm

The Diamond collection design was born from a new conception of casino tables. A strong impact line, which attracts and lightens as a precious jewel. The base has some details which reflects the light, creating a wonderful optical effect.