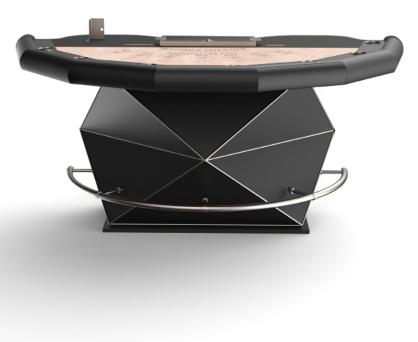

**Revolution Collection** 

Dimensions: 270x165x85cm

CARD TABLE Dimensions: 200x135x96/74cm

Dimensions: 245x155x74cm

The Diamond collection design was born from a new conception of casino tables. A strong impact line, which attracts and lightens as a precious jewel. The base has some details which reflects the light, creating a wonderful optical effect.