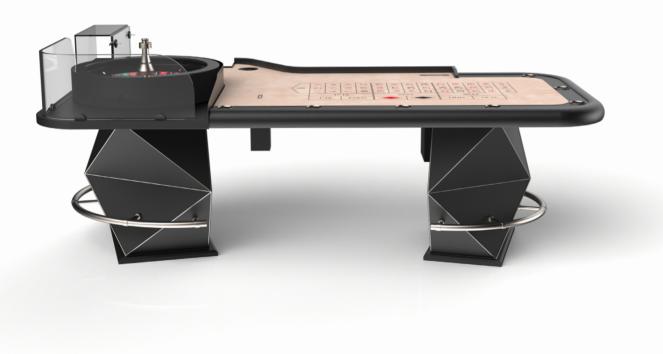

**Revolution Collection** 

Dimensions: 270x165x85cm

CARD TABLE Dimensions: 200x135x96/74cm

Dimensions: 245x155x74cm

The Diamond collection design was born from a new conception of casino tables. A strong impact line, which attracts and lightens as a precious jewel. The base has some details which reflects the light, creating a wonderful optical effect.

Revolution is a collection of tables that are completely revolutionary compared to the classic game tables. Structure with metal profiles, modular panels, technical fabric, gaming felt restricted to the only playing area for considerable savings in replacement, small table size, and more! A new game concept by TablesWin.