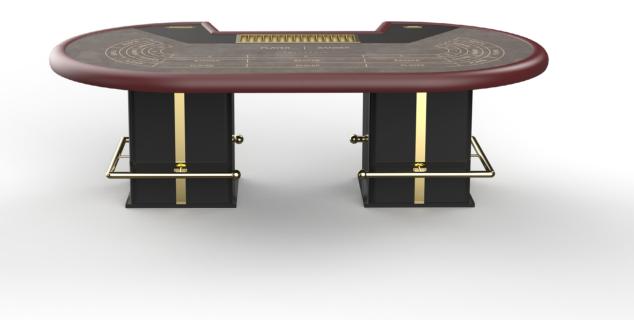

**Diamond Collection** 

Dimensions: 290x165x85cm

CARD TABLE Dimensions: 220x135x96cm