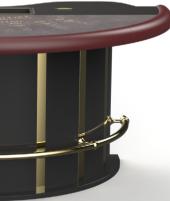

**Diamond Collection** 

Dimensions: 290x165x85cm

CARD TABLE Dimensions: 220x135x96cm