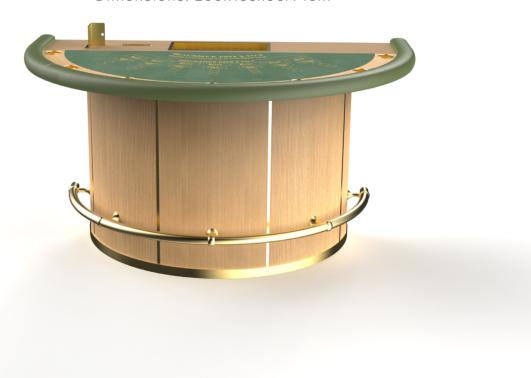

### BACCARAT

Dimensions: 260x155x74cm

Smart, as the name itself expresses, is the collection designed to be essential, without sacrificing the aesthetic taste and functionality typical of Tableswin. Clean lines, refined materials and simple taste characterize this collection.

### BACCARAT

Dimensions: 245x155x74 cm

The lagoon, the gondolas, the wood, the water, reflexes and warmth, sensations and emotions which propose themselves again through the new Venice collection. Thinking to the city of love, you can't forget about the lagoon pilings which are characteristics through the gondolier's canals.