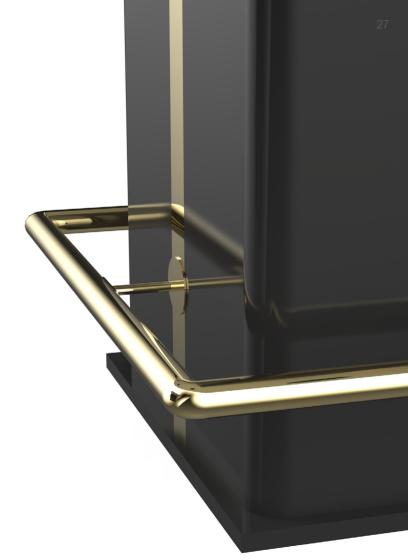

**Diamond Collection** 

Dimensions: 290x165x85cm

CARD TABLE Dimensions: 220x135x96cm