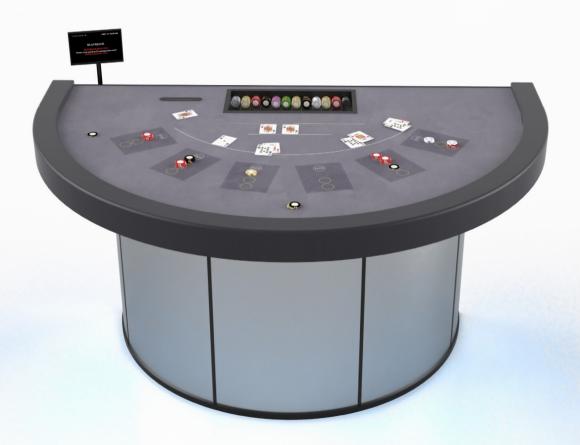

# Table Structure

### Player-Friendly Ergonomic Design

The same footprint as a standard card table MOLT delivers a complete gaming experience without any compromise.