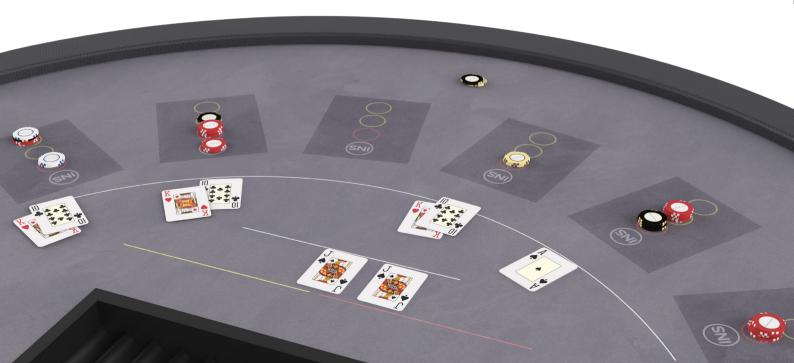

# Molt Table

The MOLT table will offer you a new and unique gaming experience in one table top.

The interactive gaming surface allows you to change the game at the push of a button without the need to change the layout. Make the most of your casino's potential. No more need to dedicate one game to each table, with the MOLT top you can have all the games you want in the same space.

#### Change the game when you want to, not the table!