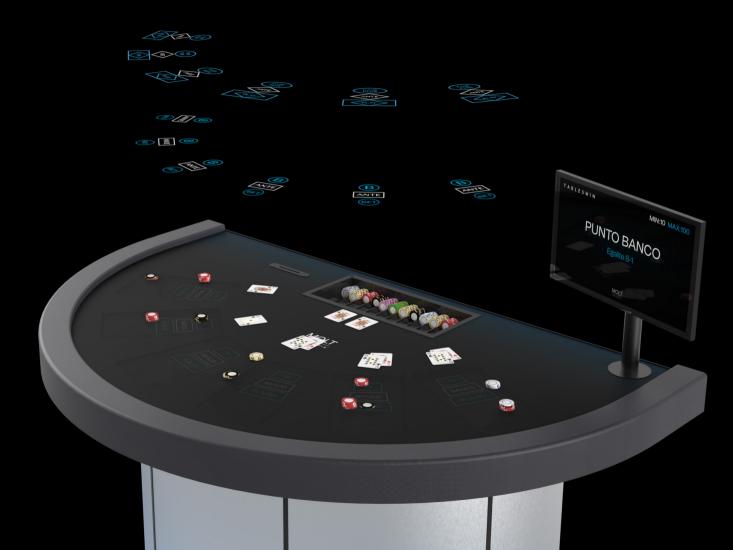

# Molt Table

The MOLT table will offer you a new and unique gaming experience in one table top.

The interactive gaming surface allows you to change the game at the push of a button without the need to change the layout. Make the most of your casino's potential. No more need to dedicate one game to each table, with the MOLT top you can have all the games you want in the same space.

#### Change the game when you want to, not the table!

## Remote Control Display

LED display delivers crips and clear resolution

## Card Recognition

#### Select games using the app