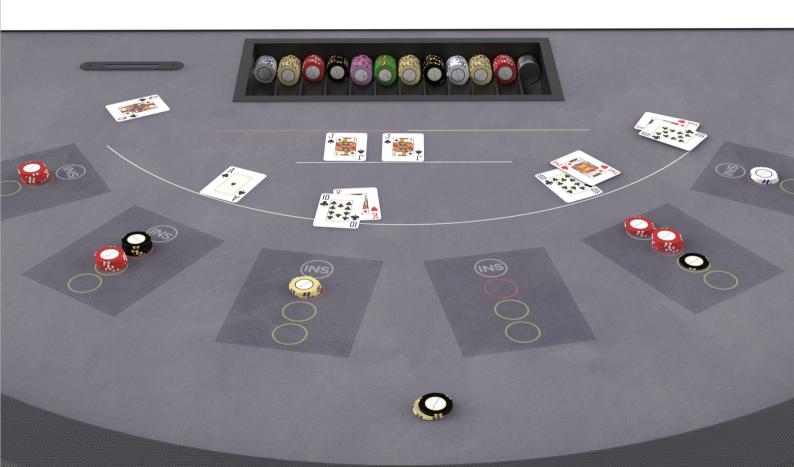

# Molt Table

The MOLT table will offer you a new and unique gaming experience in one table top.

The interactive gaming surface allows you to change the game at the push of a button without the need to change the layout. Make the most of your casino's potential. No more need to dedicate one game to each table, with the MOLT top you can have all the games you want in the same space.

## Card Recognition