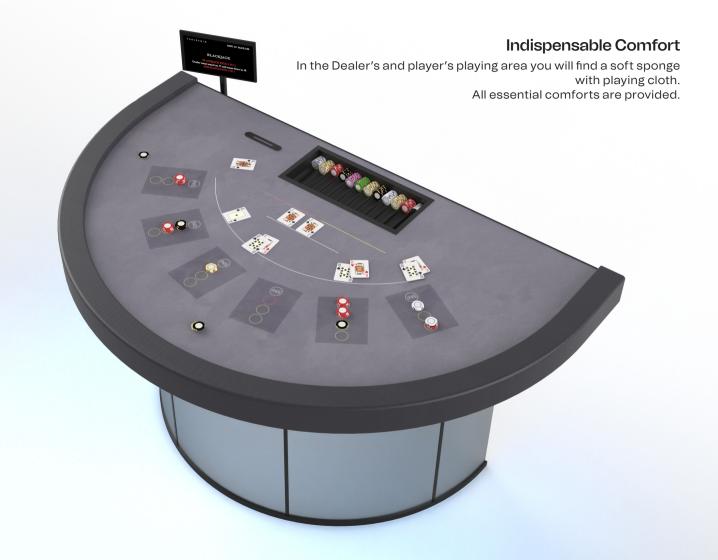

### Player-Friendly Ergonomic Design

The same footprint as a standard card table MOLT delivers a complete gaming experience without any compromise.