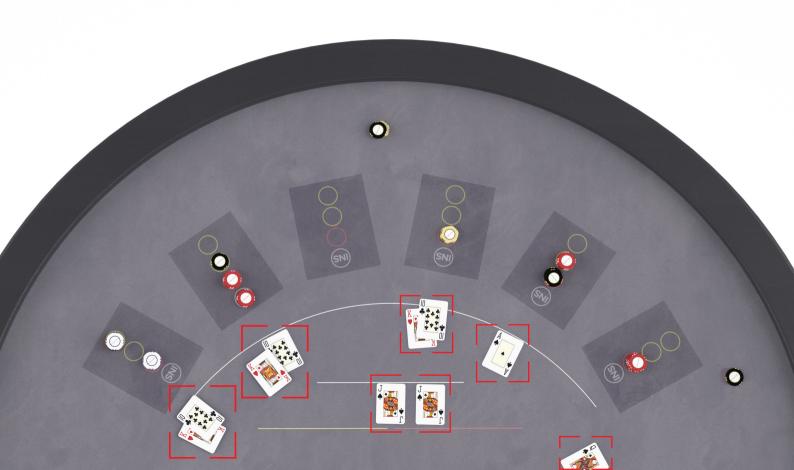

requirements, with each piece exemplifying our desire to meet their expectations. Combining a commitment to the finest raw materials and the application of the latest digital developments, we create the masterpieces of the future.

# Molt Table

The MOLT table will offer you a new and unique gaming experience in one table top.

The interactive gaming surface allows you to change the game at the push of a button without the need to change the layout. Make the most of your casino's potential. No more need to dedicate one game to each table, with the MOLT top you can have all the games you want in the same space.

#### Change the game when you want to, not the table!





# Table Structure





## Remote Control Display

LED display delivers crips and clear resolution



## Card Recognition



#### Select games using the app



### Player-Friendly Ergonomic Design

The same footprint as a standard card table MOLT delivers a complete gaming experience without any compromise.







### HEADQUARTER

via Borgo Zucco 52 Tezze sul Brenta - 36056 Vicenza - Italy

#### CONTACTS

Tableswin S.r.l Casino Equipment

www.tables-win.com info@tableswin.com +39 0424 861262