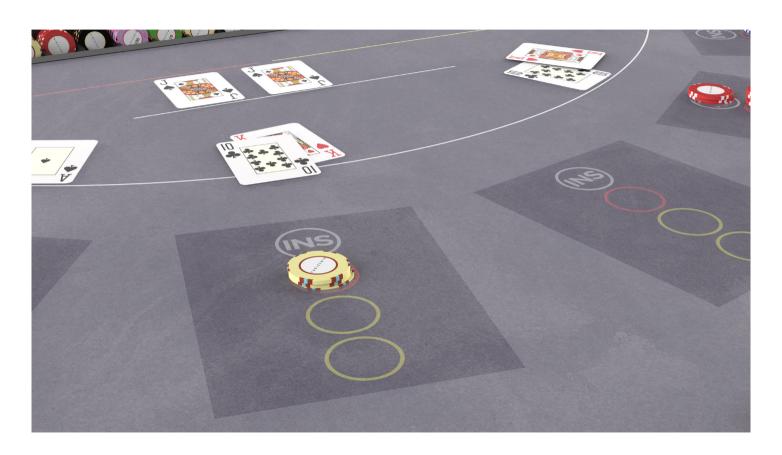

# Molt Table

The MOLT table will offer you a new and unique gaming experience in one table top.

The interactive gaming surface allows you to change the game at the push of a button without the need to change the layout. Make the most of your casino's potential. No more need to dedicate one game to each table, with the MOLT top you can have all the games you want in the same space.

## Card Recognition