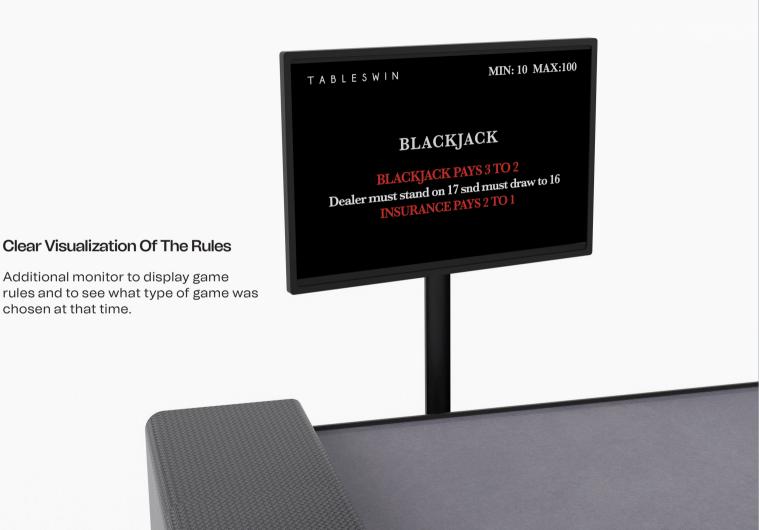

we create the masterpieces of the future.

# Molt Table

The MOLT table will offer you a new and unique gaming experience in one table top.

The interactive gaming surface allows you to change the game at the push of a button without the need to change the layout. Make the most of your casino's potential. No more need to dedicate one game to each table, with the MOLT top you can have all the games you want in the same space.

#### Change the game when you want to, not the table!





# Table Structure





## Remote Control Display

LED display delivers crips and clear resolution



## Card Recognition



#### Select games using the app



### Player-Friendly Ergonomic Design

The same footprint as a standard card table MOLT delivers a complete gaming experience without any compromise.







### HEADQUARTER

via Borgo Zucco 52 Tezze sul Brenta - 36056 Vicenza - Italy

#### CONTACTS

Tableswin S.r.l Casino Equipment

www.tables-win.com info@tableswin.com +39 0424 861262