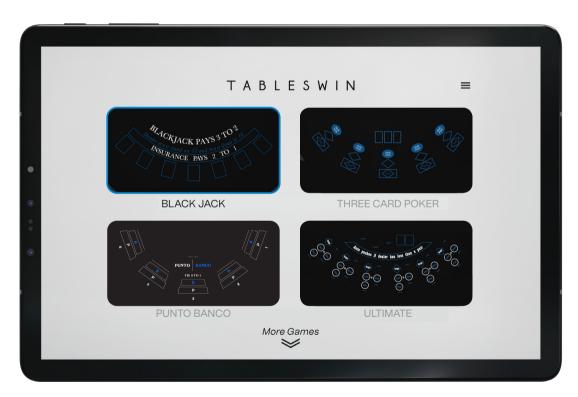

lifying our desire to meet their expectations. Combining a commitment to the finest raw materials and the application of the latest digital developments, we create the masterpieces of the future.

# Molt Table

The MOLT table will offer you a new and unique gaming experience in one table top.

The interactive gaming surface allows you to change the game at the push of a button without the need to change the layout. Make the most of your casino's potential. No more need to dedicate one game to each table, with the MOLT top you can have all the games you want in the same space.

#### Change the game when you want to, not the table!





# Table Structure





## Remote Control Display

LED display delivers crips and clear resolution



## Card Recognition



#### Select games using the app



### Player-Friendly Ergonomic Design

The same footprint as a standard card table MOLT delivers a complete gaming experience without any compromise.







### HEADQUARTER

via Borgo Zucco 52 Tezze sul Brenta - 36056 Vicenza - Italy

#### CONTACTS

Tableswin S.r.l Casino Equipment

www.tables-win.com info@tableswin.com +39 0424 861262