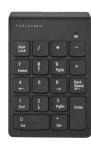

ded
- LED stripes
- 27"
- Portrait
- Graphic layout completely customizable
- Optional security cameras on the side of the display
- Optional camera for winning numbers (Roulette)

## Camera Option



#### Keypad



# MONITOR WINSCREEN™LITE FOR ROULETTE

Winscreen 27"Lite demarcates your vision with an almost borderless screen. The stunning 27-inch flatbed switching screen not only offers QHD sharpness and factory calibrated color accuracy, but also maximizes your view thanks to its nearly borderless 4-sided design. Width: 47 mm. It can be single side or double sided.





Winscreen 27" Lite

#### Features:

- Frameless
- Reduced Width
- Single or dual sided
- 27"
- Portrait
- Graphic layout completely customizable
- Optional camera for winning numbers (Roulette)

Camera Option



Keypad



## Winscreen LITE works with:

- Tableswin wheels (via in-rim sensors or camera)
- 3rd party wheels (via camera, sensors or on rim reader head)
- Manual input (by keypad)

#### MIN/MAX

Betting limits can be preloaded into the display, allowing the dealer to quickly change paytable when necessary.

NUMBER LISTING Shows the last winning numbers.



## **CASINO LOGO**

The casino's logo and colors can be integrated into the display to enhance brand identity.

TABLE NUMBER Shows the table number.

VIDEO ANIMATION Shows the winning number.

HOT/COOL NUMBERS Shows the last hot and cool numbers calculated on the last 300 games.



# MONITOR WINSCREEN™ LITE FOR BACCARAT

Winscreen™ Lite for baccarat, same software and functionality of WinscreenTM base but in lite version with 19" monitor.



##