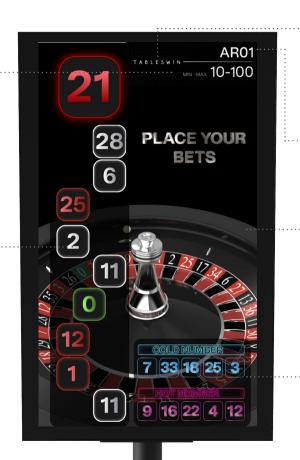

#### MIN/MAX

Betting limits can be preloaded into the display, allowing the dealer to quickly change paytable when necessary.

NUMBER LISTING Shows the last winning numbers.

## **CASINO LOGO**

The casino's logo and colors can be integrated into the display to enhance brand identity.

TABLE NUMBER Shows the table number.

VIDEO ANIMATION Shows the winning number.

HOT/COOL NUMBERS Shows the last hot and cool numbers calculated on the last 300 games.