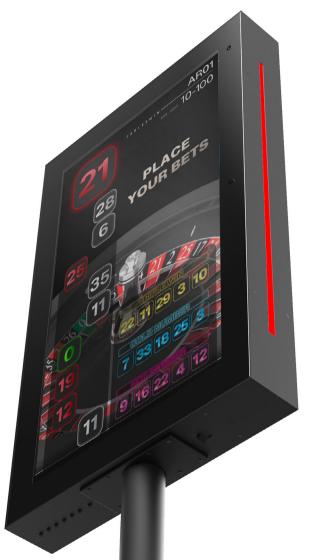

## MONITOR WINSCREEN™ FOR ROULETTE

WinscreenTM display system is the icing on the cake which allows you on roulefte table to show results, statistics and promotional material in HD. Tableswin roulefte wheel and any other 3rd party wheels could send the data via camera, embedded sensors or on rim sensors. Also there is the keypad option, for manual entry data as min/max. Winscreen is fully customizable in a wide range of layout as customized advertising and video animation.

#### Winscreen works with:

- Tableswin wheels (via in-rim sensors or camera)
- 3rd party wheels (via camera, sensors or on rim reader head)
- Manual input (by keypad)

#### Features:

- Single or dual sided
- LED stripes
- 27"
- Portrait
- Graphic layout completely customizable
- Optional security cameras on the side of the display
- Optional camera for winning numbers (Roulette)