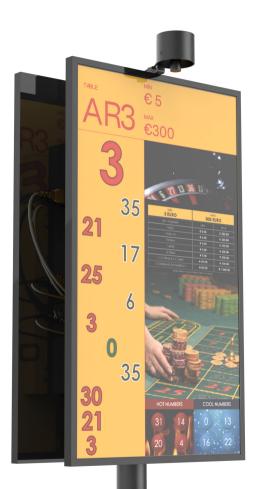

## MONITOR WINSCREEN™ FOR ROULETTE

WinscreenTM display system is the icing on the cake which allows you on roulefte table to show results, statistics and promotional material in HD. Tableswin roulefte wheel and any other 3rd party wheels could send the data via camera, embedded sensors or on rim sensors. Also there is the keypad option, for manual entry data as min/max. Winscreen is fully customizable in a wide range of layout as customized advertising and video animation.

#### Features:

- Single or dual sided
- LED stripes
- 27"
- Portrait
- Graphic layout completely customizable
- Optional security cameras on the side of the display
- Optional camera for winning numbers (Roulette)

#### MIN/MAX

Betting limits can be preloaded into the display, allowing the dealer to quickly change paytable when necessary.

NUMBER LISTING Shows the last winning numbers.

## **CASINO LOGO**

The casino's logo and colors can be integrated into the display to enhance brand identity.

TABLE NUMBER Shows the table number.

VIDEO ANIMATION Shows the winning number.

HOT/COOL NUMBERS Shows the last hot and cool numbers calculated on the last 300 games.