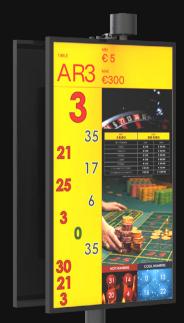

## MONITOR WINSCREEN™ FOR ROULETTE

WinscreenTM display system is the icing on the cake which allows you on roulefte table to show results, statistics and promotional material in HD. Tableswin roulefte wheel and any other 3rd party wheels could send the data via camera, embedded sensors or on rim sensors. Also there is the keypad option, for manual entry data as min/max. Winscreen is fully customizable in a wide range of layout as customized advertising and video animation.

#### Features:

- Single or dual sided
- LED stripes
- 27"
- Portrait
- Graphic layout completely customizable
- Optional security cameras on the side of the display
- Optional camera for winning numbers (Roulette)

#### MIN/MAX

Betting limits can be preloaded into the display, allowing the dealer to quickly change paytable when necessary.

NUMBER LISTING Shows the last winning numbers.

## **CASINO LOGO**

The casino's logo and colors can be integrated into the display to enhance brand identity.

TABLE NUMBER Shows the table number.

VIDEO ANIMATION Shows the winning number.

HOT/COOL NUMBERS Shows the last hot and cool numbers calculated on the last 300 games.