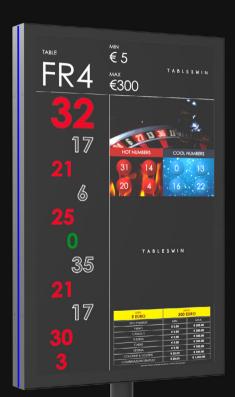

#### MIN/MAX

Betting limits can be preloaded into the display, allowing the dealer to quickly change paytable when necessary.

NUMBER LISTING Shows the last winning numbers.

## **CASINO LOGO**

The casino's logo and colors can be integrated into the display to enhance brand identity.

TABLE NUMBER Shows the table number.

VIDEO ANIMATION Shows the winning number.

HOT/COOL NUMBERS Shows the last hot and cool numbers calculated on the last 300 games.