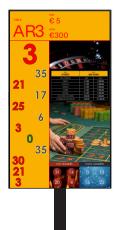

#### MIN/MAX

Betting limits can be preloaded into the display, allowing the dealer to quickly change paytable when necessary.

NUMBER LISTING Shows the last winning numbers.

## **CASINO LOGO**

The casino's logo and colors can be integrated into the display to enhance brand identity.

TABLE NUMBER Shows the table number.

VIDEO ANIMATION Shows the winning number.

HOT/COOL NUMBERS Shows the last hot and cool numbers calculated on the last 300 games.