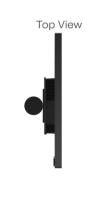

## MONITOR WINSCREEN™ FOR ROULETTE

WinscreenTM display system is the icing on the cake which allows you on roulefte table to show results, statistics and promotional material in HD. Tableswin roulefte wheel and any other 3rd party wheels could send the data via camera, embedded sensors or on rim sensors. Also there is the keypad option, for manual entry data as min/max. Winscreen is fully customizable in a wide range of layout as customized advertising and video animation.

#### Features:

- Single or dual sided
- LED stripes
- 27"
- Portrait
- Graphic layout completely customizable
- Optional security cameras on the side of the display
- Optional camera for winning numbers (Roulette)