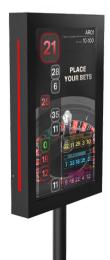

## MONITOR WINSCREEN™ FOR ROULETTE

WinscreenTM display system is the icing on the cake which allows you on roulefte table to show results, statistics and promotional material in HD. Tableswin roulefte wheel and any other 3rd party wheels could send the data via camera, embedded sensors or on rim sensors. Also there is the keypad option, for manual entry data as min/max. Winscreen is fully customizable in a wide range of layout as customized advertising and video animation.

#### Features:

- Single or dual sided
- LED stripes
- 27"
- Portrait
- Graphic layout completely customizable
- Optional security cameras on the side of the display
- Optional camera for winning numbers (Roulette)

## Camera Option

#### Keypad