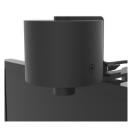

or dual sided
- LED stripes
- 27"
- Portrait
- Graphic layout completely customizable
- Optional security cameras on the side of the display
- Optional camera for winning numbers (Roulette)

## Camera Option



#### Keypad



# MONITOR WINSCREEN™LITE FOR ROULETTE

Winscreen 27"Lite demarcates your vision with an almost borderless screen. The stunning 27-inch flatbed switching screen not only offers QHD sharpness and factory calibrated color accuracy, but also maximizes your view thanks to its nearly borderless 4-sided design. Width: 47 mm. It can be single side or double sided.





Winscreen 27" Lite

#### Features:

- Frameless
- Reduced Width
- Single or dual sided
- 27"
- Portrait
- Graphic layout completely customizable
- Optional camera for winning numbers (Roulette)

Camera Option



Keypad



## Winscreen LITE works with:

- Tableswin wheels (via in-rim sensors or camera)
- 3rd party wheels (via camera, sensors or on rim reader head)
- Manual input (by keypad)

#### MIN/MAX

Betting limits can be preloaded into the display, allowing the dealer to quickly change paytable when necessary.

NUMBER LISTING Shows the last winning numbers.



## **CASINO LOGO**

The casino's logo and colors can be integrated into the display to enhance brand identity.

TABLE NUMBER Shows the table number.

VIDEO ANIMATION Shows the winning number.

HOT/COOL NUMBERS Shows the last hot and cool numbers calculated on the last 300 games.



# MONITOR WINSCREEN™ LITE FOR BACCARAT

Winscreen™ Lite for baccarat, same software and functionality of WinscreenTM base but in lite version with 19" moni