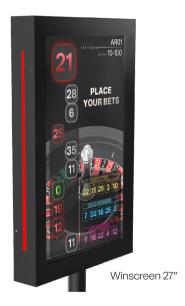

## MONITOR WINSCREEN™ FOR ROULETTE

WinscreenTM display system is the icing on the cake which allows you on roulefte table to show results, statistics and promotional material in HD. Tableswin roulefte wheel and any other 3rd party wheels could send the data via camera, embedded sensors or on rim sensors. Also there is the keypad option, for manual entry data as min/max. Winscreen is fully customizable in a wide range of layout as customized advertising and video animation.

#### Features:

- Single or dual sided
- LED stripes
- 27"
- Portrait
- Graphic layout completely customizable
- Optional security cameras on the side of the display
- Optional camera for winning numbers (Roulette)

#### MIN/MAX

Betting limits can be preloaded into the display, allowing the dealer to quickly change paytable when necessary.

NUMBER LISTING Shows the last winning numbers.

## **CASINO LOGO**

The casino's logo and colors can be integrated into the display to enhance brand identity.

TABLE NUMBER Shows the table number.

VIDEO ANIMATION Shows the winning number.

HOT/COOL NUMBERS Shows the last hot and cool numbers calculated on the last 300 games.