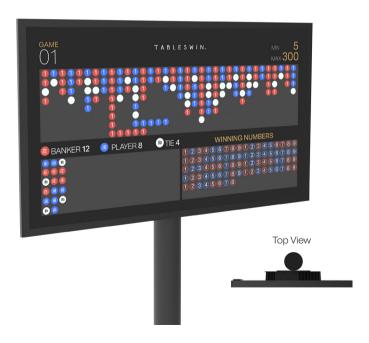

# MONITOR WINSCREEN™ LITE FOR BACCARAT

Winscreen™ Lite for baccarat, same software and functionality of WinscreenTM base but in lite version with 19" monitor.

#### Features:

- Frameless
- Reduced Width
- Single or dual sided
- 19"
- Portrait or Landscape
- Graphic layout completely customizable
- Optional camera for winning numbers (Roulette)