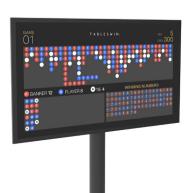

# TABLESWIN WHEEL PERFORMANCE

Thanks to Tableswin Wheel Performance, the operator can easily keep an eye on the progress of one or more wheels in real time. The information collected relates to the number of spins, the history of the winning numbers and many other useful information for the operator to understand if there are any malfunctions. All these data are expressed through easy-to-understand graphs and can also be exported to be used in the best possible way by the Casino for any analysis.