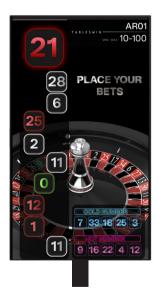

## MONITOR WINSCREEN™ FOR ROULETTE

WinscreenTM display system is the icing on the cake which allows you on roulefte table to show results, statistics and promotional material in HD. Tableswin roulefte wheel and any other 3rd party wheels could send the data via camera, embedded sensors or on rim sensors. Also there is the keypad option, for manual entry data as min/max. Winscreen is fully customizable in a wide range of layout as customized advertising and video animation.

#### Features:

- Single or dual sided
- LED stripes
- 27"
- Portrait
- Graphic layout completely customizable
- Optional security cameras on the side of the display
- Optional camera for winning numbers (Roulette)

#### MIN/MAX

Betting limits can be preloaded into the display, allowing the dealer to quickly change paytable when necessary.

NUMBER LISTING Shows the last winning numbers.

## **CASINO LOGO**

The casino's logo and colors can be integrated into the display to enhance brand identity.

TABLE NUMBER Shows the table number.

VIDEO ANIMATION Shows the winning number.

HOT/COOL NUMBERS Shows the last hot and cool numbers calculated on the last 300 games.