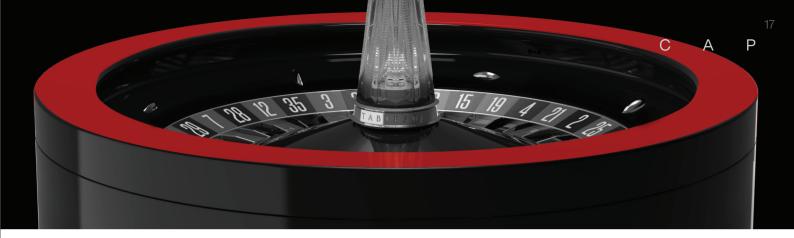

# GAME STATUS ®

Patented Light Illumination of the turret. By choosing an Orion or Artic turret you can easily identify the status of the game thanks to the color indicating "Place your Bets", "No More Bets" and "Winning Number".