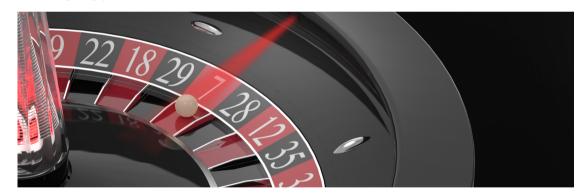

casin of urniture is tailor made to meet our clients' exacting requirements, with each piece exemplifying our desire to meet their expectations. Combining a commitment to the finest raw materials and the application of the latest digital developments, we create the masterpieces of the future.



# STELLARWHEEL<sup>TM</sup>

Stellar Wheel<sup>TM</sup> is the representative Tableswin's manufacturing art. The core of artisanry meets the precision engineered components, with an extensive range of wood and metal finishes. Stellar WheelTM is the main attraction, a surplus for every roulette table, and the casino environment that sorrounds it.

Metal parts can be finished in black, brass or chrome while the wooden parts can be customized with a lot of different finishes.

#### **IN-RIM SENSOR**



#### CAMERA OPTION



#### WHEELS PERFORMANCE

#### Features:

- Available in an extensive range of colours and finishes
- In-rim sensors for winning number integration display
- Patented Light Illumination of the turret Game Status ®

#### Dimensions: D80 cm H 18.6 cm (no turret) - D 31.5 H 7.3 inches





# GAME STATUS ®

Patented Light Illumination of the turret. By choosing an Orion or Artic turret you can easily identify the status of the game thanks to the color indicating "Place your Bets", "No More Bets" and "Winning Number".







# CUSTOMIZATION





ARTIC Made in plexiglas.



SHARD Available in brass, chrome and black finish.



### AVAILABLE FINISHES (Glossy or Matt):







Brass Chrome Black









Brass Chrome Black RAL 9005



## AVAILABLE FINISHES (Glossy or Matt):