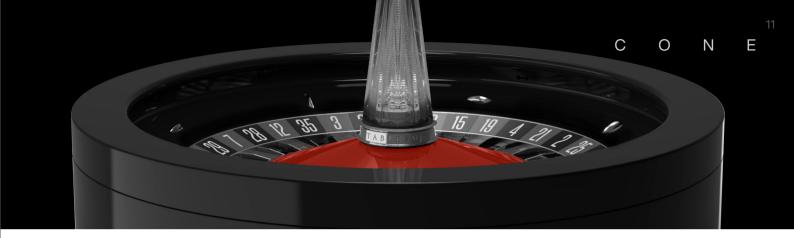

# STELLARWHEEL<sup>TM</sup>

Stellar Wheel<sup>TM</sup> is the representative Tableswin's manufacturing art. The core of artisanry meets the precision engineered components, with an extensive range of wood and metal finishes. Stellar WheelTM is the main attraction, a surplus for every roulette table, and the casino environment that sorrounds it.

# GAME STATUS ®

Patented Light Illumination of the turret. By choosing an Orion or Artic turret you can easily identify the status of the game thanks to the color indicating "Place your Bets", "No More Bets" and "Winning Number".