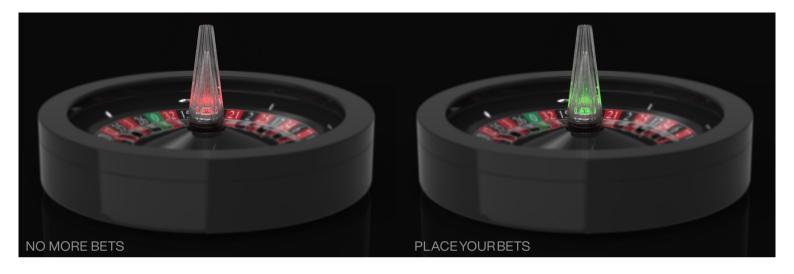

# GAME STATUS ®

Patented Light Illumination of the turret. By choosing an Orion or Artic turret you can easily identify the status of the game thanks to the color indicating "Place your Bets", "No More Bets" and "Winning Number".