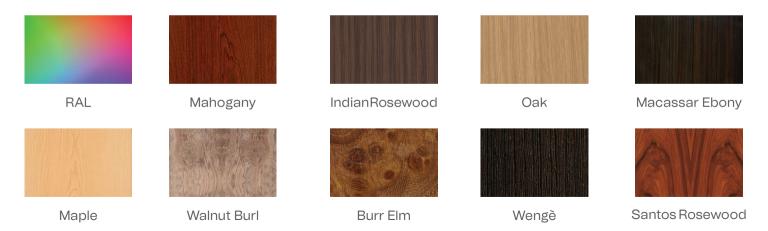

Metal parts can be finished in black, brass or chrome while the wooden parts can be customized with a lot of different finishes.

### AVAILABLE FINISHES (Glossy or Matt):

Brass Chrome Black

Brass Chrome Black RAL 9005

## AVAILABLE FINISHES (Glossy or Matt):

RAL

Standard Black RAL 9005

All RAL Colors

#### AVAILABLE FINISHES (Glossy or Matt):

Santos Rosewood