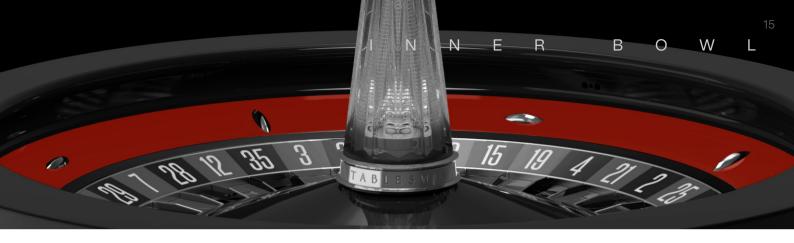

fferent finishes.

#### **IN-RIM SENSOR**



#### CAMERA OPTION



#### WHEELS PERFORMANCE

#### Features:

- Available in an extensive range of colours and finishes
- In-rim sensors for winning number integration display
- Patented Light Illumination of the turret Game Status ®

#### Dimensions: D80 cm H 18.6 cm (no turret) - D 31.5 H 7.3 inches





# GAME STATUS ®

Patented Light Illumination of the turret. By choosing an Orion or Artic turret you can easily identify the status of the game thanks to the color indicating "Place your Bets", "No More Bets" and "Winning Number".







# CUSTOMIZATION





ARTIC Made in plexiglas.



SHARD Available in brass, chrome and black finish.



### AVAILABLE FINISHES (Glossy or Matt):







Brass Chrome Black









Brass Chrome Black RAL 9005



## AVAILABLE FINISHES (Glossy or Matt):



RAL





Standard Black RAL 9005



All RAL Colors



#### AVAILABLE FINISHES (Glossy or Matt):









Santos Rosewood

# HEADQUARTER

via Borgo Zucco 52 Tezze sul Brenta - 36056 Vicenza - Italy

## CONTACTS

Tableswin

Casino Equipment

www.tables-win.com info@tableswin.com +39 0424 861262