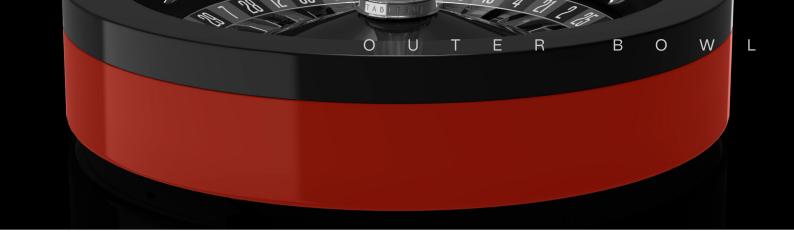

Metal parts can be finished in black, brass or chrome while the wooden parts can be customized with a lot of different finishes.