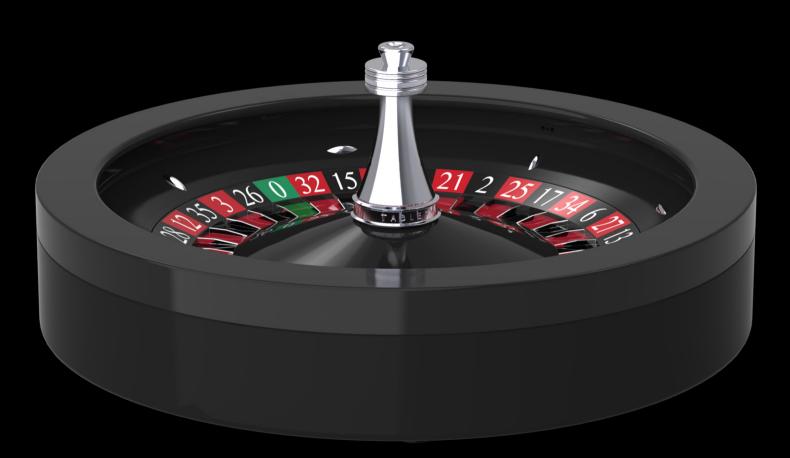

# STELLARWHEEL<sup>TM</sup>

Stellar Wheel<sup>TM</sup> is the representative Tableswin's manufacturing art. The core of artisanry meets the precision engineered components, with an extensive range of wood and metal finishes. Stellar WheelTM is the main attraction, a surplus for every roulette table, and the casino environment that sorrounds it.

Metal parts can be finished in black, brass or chrome while the wooden parts can be customized with a lot of different finishes.

#### Features:

- Available in an extensive range of colours and finishes
- In-rim sensors for winning number integration display
- Patented Light Illumination of the turret Game Status ®

#### Dimensions: D80 cm H 18.6 cm (no turret) - D 31.5 H 7.3 inches