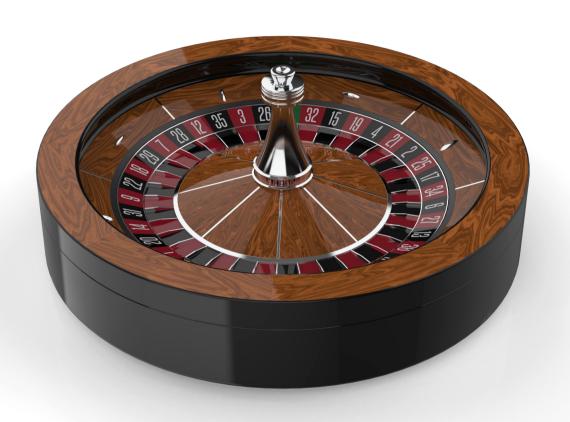

# STELLARWHEEL<sup>TM</sup>

Stellar Wheel<sup>TM</sup> is the representative Tableswin's manufacturing art. The core of artisanry meets the precision engineered components, with an extensive range of wood and metal finishes. Stellar WheelTM is the main attraction, a surplus for every roulette table, and the casino environment that sorrounds it.

Metal parts can be finished in black, brass or chrome while the wooden parts can be customized with a lot of different finishes.