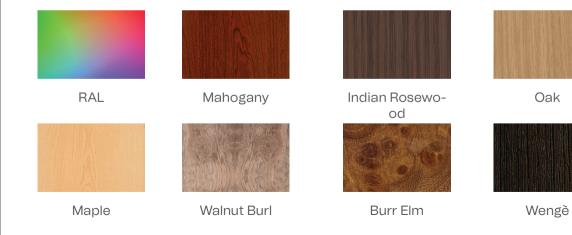

Metal parts can be finished in black, brass or chrome while the wooden parts can be customized with a lot of different finishes.

#### AVAILABLE FINISHES (Glossy or Matt):

Santos Rosewood