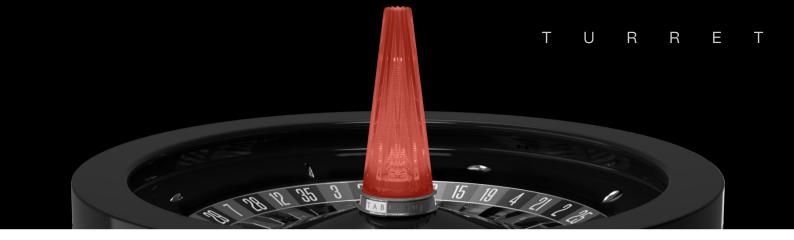

# GAME STATUS ®

Patented Light Illumination of the turret. By choosing an Orion or Artic turret you can easily identify the status of the game thanks to the color indicating "Place your Bets", "No More Bets" and "Winning Number".