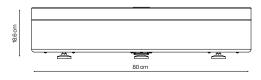

HEEL<sup>TM</sup>

Stellar Wheel<sup>TM</sup> is the representative Tableswin's manufacturing art. The core of artisanry meets the precision engineered components, with an extensive range of wood and metal finishes. Stellar WheelTM is the main attraction, a surplus for every roulette table, and the casino environment that sorrounds it.

Metal parts can be finished in black, brass or chrome while the wooden parts can be customized with a lot of different finishes.

#### **IN-RIM SENSOR**



#### CAMERA OPTION



#### WHEELS PERFORMANCE

#### Features:

- Available in an extensive range of colours and finishes
- In-rim sensors for winning number integration display
- Patented Light Illumination of the turret Game Status ®

#### Dimensions: D80 cm H 18.6 cm (no turret) - D 31.5 H 7.3 inches





# GAME STATUS ®

Patented Light Illumination of the turret. By choosing an Orion or Artic turret you can easily identify the status of the game thanks to the color indicating "Place your Bets", "No More Bets" and "Winning Number".







# CUSTOMIZATION





ARTIC Made in plexiglas.



SHARD Available in brass, chrome and black finish.



### AVAILABLE FINISHES (Glossy or Matt):







Brass Chrome Black









Brass Chrome Black RAL 9005



## AVAILABLE FINISHES (Glossy or Matt):



RAL





Standard Black RAL 9005



All RAL Colors



#### AVAILABLE FINISHES (Glossy or Matt):









Santos Rosewood

# HEADQUARTER

via Borgo Zucco 52 Tezze sul Brenta - 36056 Vicenza - Italy

## CONTACTS

Tableswin

Casino Equipment

www.tables-win.com info@tableswin.com +39 0424 861262