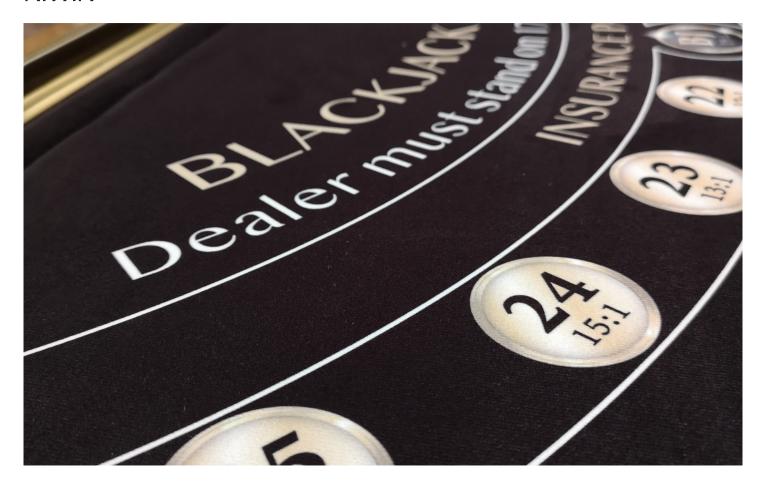

#### **BLACKJACK**

NiWin Baccarat sidebet makes more dynamic Baccarat, adding straight forward bets, very simple to bet for players, and even simpler to operate for dealers.

Unlike other sidebets we find on the market, every hand is a potential winning bet, players do not have to wait for a particular combination of cards to active the sidebet, but every game has a winning /losing result. Paytable goes from a minimum of 2,5:1 up tp 85:1, which makes sidebets very attractive

- Easy For Players
- Easy For Dealer To Learn
- Increase In House Advantage
- Active In Every Hands
- Opportunity to Bet in Favor Of/Against the Dealer
- Increase Tips