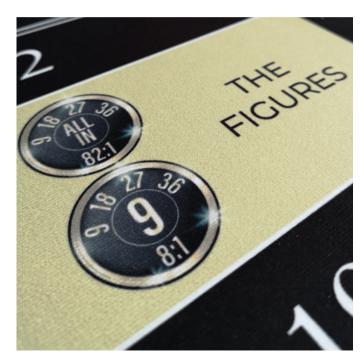

#### **ROULETTE**

NiWin Roulette – The Figures allows to bet on the figures that came out by the result of the number outcome.

Unlike other sidebets we can find on the market, our sidebets are aligned with the roulette game's culture and its betting's style.

Furthermore, The Figures, is a kind of sidebets where players don't have to wait for any particular combination to activate our game. Each hand is potentially a winning bet. The paytable goes from a minimum of 8:1 up to 82:1.