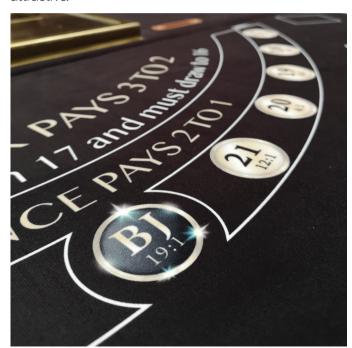

#### **BLACKJACK**

NiWin Baccarat sidebet makes more dynamic Baccarat, adding straight forward bets, very simple to bet for players, and even simpler to operate for dealers.

Unlike other sidebets we find on the market, every hand is a potential winning bet, players do not have to wait for a particular combination of cards to active the sidebet, but every game has a winning /losing result. Paytable goes from a minimum of 2,5:1 up tp 85:1, which makes sidebets very attractive

- Easy For Players
- Easy For Dealer To Learn
- Increase In House Advantage
- Active In Every Hands
- Opportunity to Bet in Favor Of/Against the Dealer
- Increase Tips