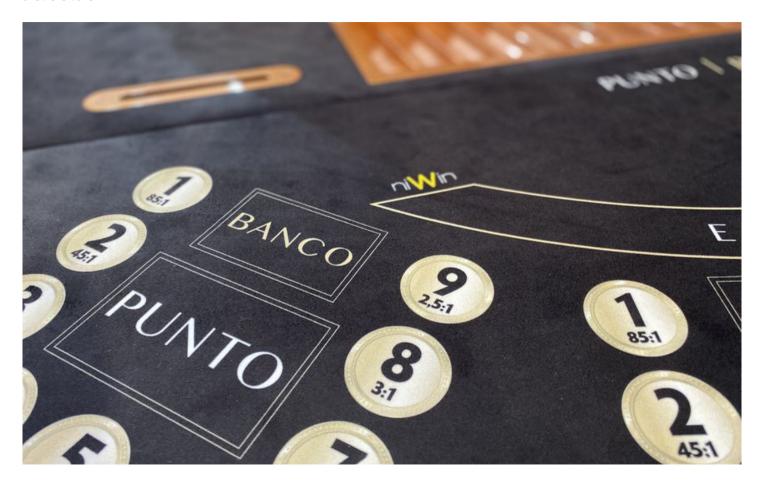

#### **BACCARAT**

NiWin Baccarat sidebet makes more dynamic Baccarat, adding straight forward bets, very simple to bet for players, and even simpler to operate for dealers.

Unlike other sidebets we find on the market, every hand is a potential winning bet, players do not have to wait for a particular combination of cards to active the sidebet, but every game has a winning /losing result. Paytable goes from a minimum of 2,5:1 up tp 85:1, which makes sidebets very attractive

- Easy For Players
- Easy For Dealer To Learn
- Increase In House Advantage
- Active In Every Hands
- Increase Tips
- Flexible Layout