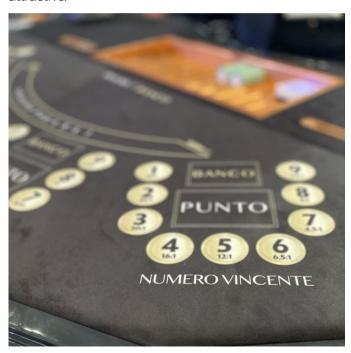

#### **BACCARAT**

NiWin Baccarat sidebet makes more dynamic Baccarat, adding straight forward bets, very simple to bet for players, and even simpler to operate for dealers.

Unlike other sidebets we find on the market, every hand is a potential winning bet, players do not have to wait for a particular combination of cards to active the sidebet, but every game has a winning /losing result. Paytable goes from a minimum of 2,5:1 up tp 85:1, which makes sidebets very attractive

- Easy For Players
- Easy For Dealer To Learn
- Increase In House Advantage
- Active In Every Hands
- Increase Tips
- Flexible Layout