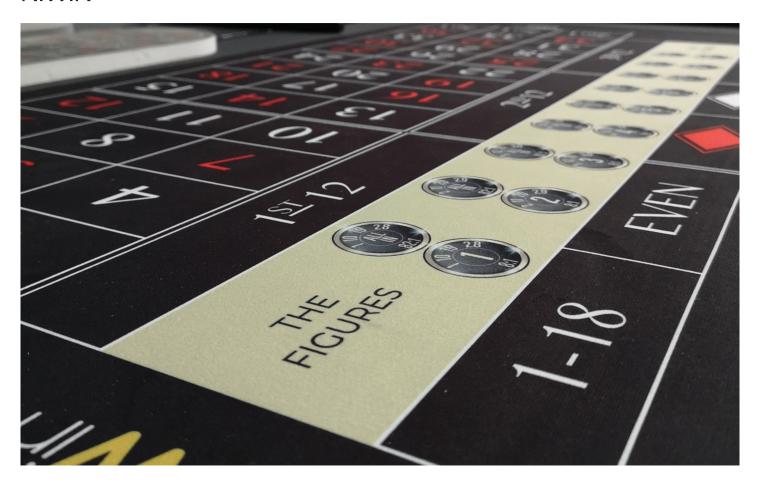

#### **ROULETTE**

NiWin Roulette – The Figures allows to bet on the figures that came out by the result of the number outcome.

Unlike other sidebets we can find on the market, our sidebets are aligned with the roulette game's culture and its betting's style.

Furthermore, The Figures, is a kind of sidebets where players don't have to wait for any particular combination to activate our game. Each hand is potentially a winning bet. The paytable goes from a minimum of 8:1 up to 82:1.