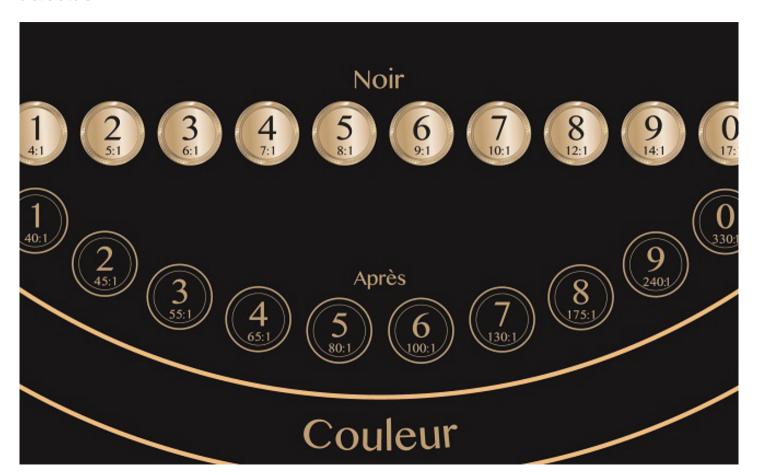

#### TRENTE ET QUARANTE

NiWin Trente et Quarante make the game more dynamic, adding very simple bets to play.

In this case we have two sidebets.

The Noir Row: you can bet on the result of the Noir row (also in this case, all hands are active).

Aprés: you can bet on the draw between the Noir and Red lines. The Noir row payments table goes from a minimum of 5:1 to a maximum of 17:1, while the Aprés payments table goes from a minimum of 40:1 to a maximum of 330:1.