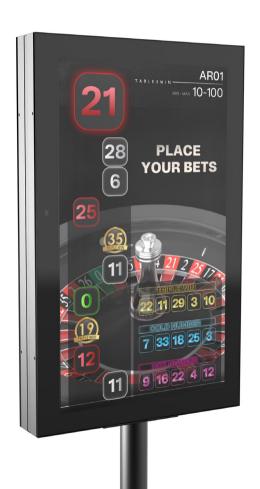

#### **THE GAME**

The game begins with an invitation to place the bets with the standard phrase "place your bets". When the ball is deposited in the two side corridors in correspondence with the winning number, the dealer will announce the winning bets in the traditional sector. All bets on the TripleWin grid will be considered losers.

#### **LAYOUT**

To allow an additional bet (TripleWin bet), the playing layout has an additional betting field, the TripleWin grid, consisting of 37/38 well-defined and identifiable spaces, where to place the chips.