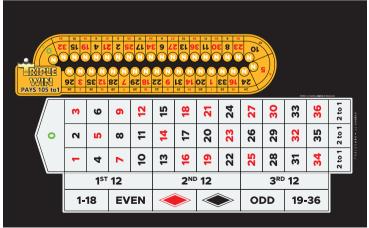

## TRIPLE WIN FOR ROULETTE

#### **THE GAME**

The game begins with an invitation to place the bets with the standard phrase "place your bets". When the ball is deposited in the two side corridors in correspondence with the winning number, the dealer will announce the winning bets in the traditional sector. All bets on the TripleWin grid will be considered losers.

When the ball is deposited in the central corridor, the dealer will announce the winning bets in the traditional sector and the winning "TripleWin" bets.

The layout will then be "cleaned", collecting the losing chips and then proceeding with the payment of the winning bets.

The winning "Triple Win" betwill be paid out 105 times of the stall.

The winning "TripleWin" bet will be paid out 105 times of the stake value.

The bets placed on the traditional section of the layout are considered winners whether the ball ends up in the central corridor or in the two side corridors.

#### THE CYLINDER

The cylinder is modified through appropriate processing of the disc that houses the numbered boxes. Each box consists of three corridors of equal size.

Therefore, for each pocket of the cylinder corresponding to a number, three positions are identified, reachable by the ball with identical probabilities.

Two different types of cylinders can be used:

- cylinder with 37 numbers (single 0) which therefore has a total of 111 positions
- cylinder with 38 numbers (double 0) which therefore has a total of 114 positions

#### **LAYOUT**

To allow an additional bet (TripleWin bet), the playing layout has an additional betting field, the TripleWin grid, consisting of 37/38 well-defined and identifiable spaces, where to place the chips.

To place the TripleWin bet it is necessary to place the bet in the new playing field in one of the 37/38 circular spaces which corresponds to the 37/38 numbers of the cylinder.

The TripleWin bet will be considered a winner only when the ball finishes its run in the central corridor corresponding to the winning number and the stake will be paid105 times.