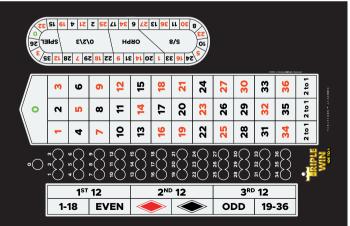

#### **LAYOUT**

To allow an additional bet (TripleWin bet), the playing layout has an additional betting field, the TripleWin grid, consisting of 37/38 well-defined and identifiable spaces, where to place the chips.

To place the TripleWin bet it is necessary to place the bet in the new playing field in one of the 37/38 circular spaces which corresponds to the 37/38 numbers of the cylinder.

The TripleWin bet will be considered a winner only when the ball finishes its run in the central corridor corresponding to the winning number and the stake will be paid105 times.

LAYOUT 1 LAYOUT 2