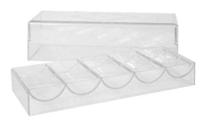

### CHIP TRAYS

**OCTAGONAL CHIP TRAY** 

Acrylic chip tray with cover that can hold up to 100 chips.

**CHIP TRAY 100** 

Acrylic chiptray for 100 pcs of 39mm chips. Chiptray complete with lid.