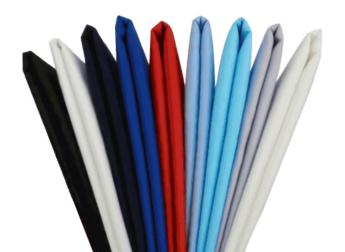

### MICROFIBER FELT

#### DAISY

Fabric Type: KNIT Gross width in cm: 160 cm Usable width in cm: 158 cm Weightgrams/mtl:300gr/mtl(±10) Weightgrams/sqm:219gr/sqm(±7) Composition: POLYESTER 100%