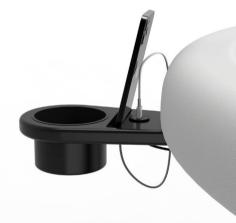

### SWIPE

#### SWIPE

Swipe accessory for the table, is an optional with integrated cup holder, phone holder and USB plug.