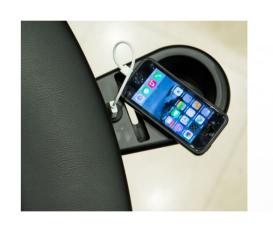

### SWIPE

#### SWIPE

Swipe accessory for the table, is an optional with integrated cup holder, phone holder and USB plug.