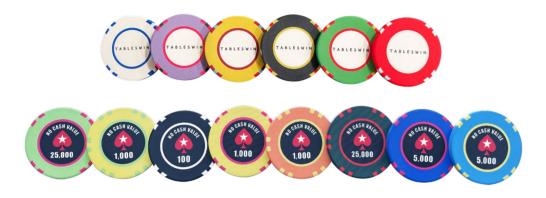

### CHIPS

#### **CERAMIC CUSTOMIZED CHIPS**

40mm: the chip has a weight of 10 grams.