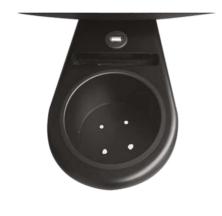

### SWIPE

#### SWIPE

Swipe accessory for the table, is an optional with integrated cup holder, phone holder and USB plug.