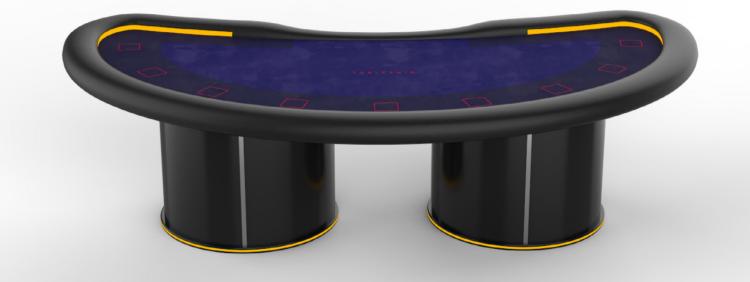

# POKER DEPARTMENT

TablesWin is a technologically advanced casino furniture brand at the cutting edge of design and manufacturing excellence. Created by the renowned Meneghetti Mobili interiorscompany, famous for its long-standing Bassanoartisanjoinery, Tableswinalso draws upon decades of dedicated craftsmanship.

Our customised casino furniture is tailor made to meet our clients' exacting requirements, with each piece exemplifying our desire to meet their expectations. Combining a commitment to the finest raw materials and the application of the latest digital developments, we create the masterpieces of the future.

## POKER TABLES



### PASSION









### EPT TABLE











### POWER









Dimensions: 270x134 cm

### GAMBLER





Dimensions: 280x 145 cm

Dimensions: 305x165 cm

FITTING

### CHIPS



#### **CERAMIC CUSTOMIZED CHIPS**

40mm: the chip has a weight of 10 grams.

### BUTTONDEALER



#### **CUSTOMIZED BUTTON DEALER**

Plexiglass customized dealer button. Diameter: 8cm. Thickness: 0,8 cm.

### CHIP TRAYS



**OCTAGONAL CHIP TRAY** 

Acrylic chip tray with cover that can hold up to 100 chips.



**CHIP TRAY 100** 

Acrylic chiptray for 100 pcs of 39mm chips. Chiptray complete with lid.

### LED RGB





**LED RGB** 

Led RGB lights, available on each table model.

### CHIP TRAYS



#### METAL CHIPTRAY - 10 ROWS

Professional Metal Poker Chip Tray, 10 rows, available in black finish.



#### **PLASTIC CHIP TRAY**

Blackplasticchiptray, 10 rows.

### DROPBOX



#### **DROPBOX 01**

Security box with a doub