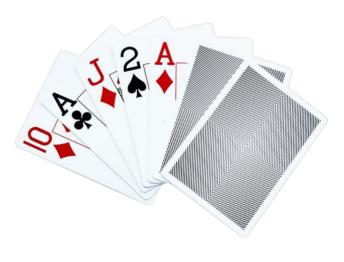

ptray, 10 rows.

### DROPBOX



#### **DROPBOX 01**

Security box with a double locking system and 2 different or same keys.
Dimensions: 25 x 13 x 24h cm



#### DROPBOX 02

Security box with a double locking system and 2 different or same keys.
Dimension: 25 x 13 x 35h cm.

### COVER



#### **COVER B**

Available in satin and black finish.
Dimensions: 12 x 2,5 cm



#### **COVER C**

Available in satin and black finish.
Dimensions: 10 x 2,5 cm



#### **COVER D**

Available in PVC and metal. Dimensions: 17 x 10 x 3 cm

### SWIPE







#### SWIPE

Swipe accessory for the table, is an optional with integrated cup holder, phone holder and USB plug.

### TIMER LED



#### TIMER LED

LED timer for poker tables. It is possible to set 5 different times, 30;25;20;15 and 10 seconds.

### CARDS



#### CARD DECKS

Made in PVC. Dimensions: 64 x 88 mm Jumbo Index

### MICROFIBER FELT

#### DAISY

Fabric Type: KNIT Gross width in cm: 160 cm Usable width in cm: 158 cm Weightgrams/mtl:300gr/mtl(±10) Weightgrams/sqm:219gr/sqm(±7) Composition: POLYESTER 100%



### TABLE BAG



**TABLE BAG** 

Texas Hold'em poker table bag, available in black satin. Dimensions: 250 x 124 cm

### FLIGHT CASE



#### **FLIGHT CASE**

Customizable flight case made of black laminate with wheels, scratch-resistant, finish quartz, customizable logo and dimensions.

### CHAIRS



**QUEEN CHAIR** 

Chair with drawn aluminium tube frame 25 x 25 mm, upholstered seat and back.



PETAL CHAIR

Chair with plastic structure, upholstered seat and back, adjustable height.

### INTERIOR DESIGN



#### **INTERIOR DESIGN**