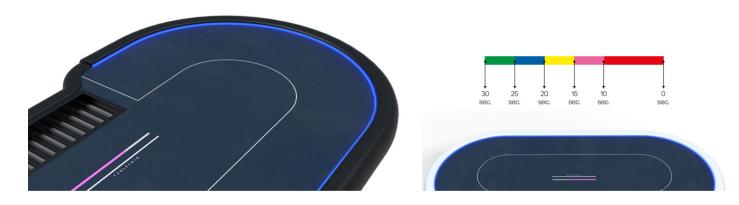

### TIMER LED

#### TIMER LED

LED timer for poker tables. It is possible to set 5 different times, 30;25;20;15 and 10 seconds.