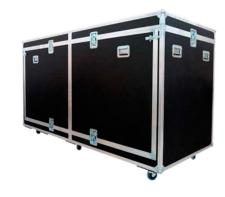

### FLIGHT CASE

#### **FLIGHT CASE**

Customizable flight case made of black laminate with wheels, scratch-resistant, finish quartz, customizable logo and dimensions.