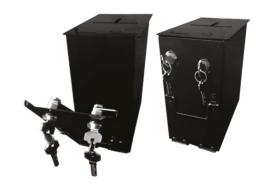

#### **DROPBOX 01**

Security box with a double locking system and 2 different or same keys.
Dimensions: 25 x 13 x 24h cm

#### DROPBOX 02

Security box with a double locking system and 2 different or same keys.
Dimension: 25 x 13 x 35h cm.