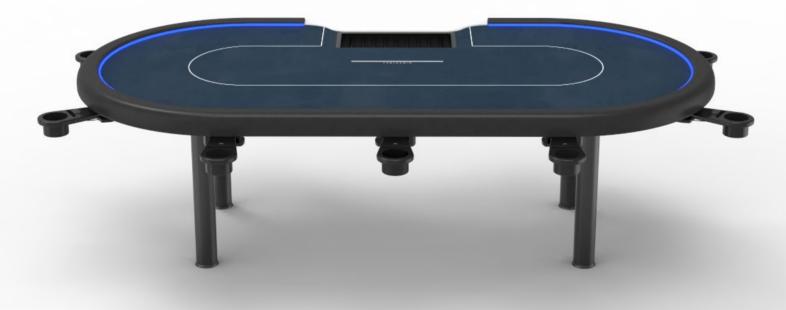

### POWER

Dimensions: 270x134 cm

### GAMBLER

Dimensions: 280x 145 cm

Dimensions: 305x165 cm

FITTING

### LED RGB

**LED RGB** 

Led RGB lights, available on each table model.