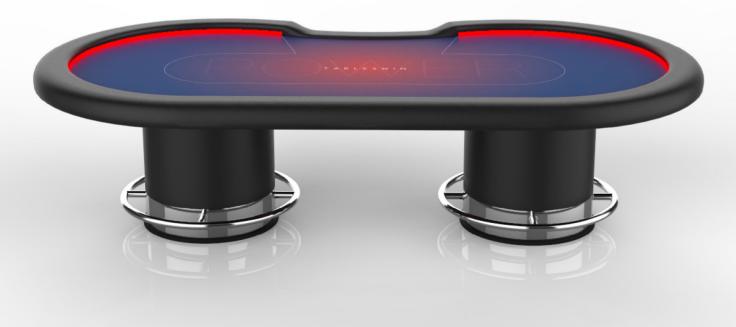

# POKER DEPARTMENT

TablesWin is a technologically advanced casino furniture brand at the cutting edge of design and manufacturing excellence. Created by the renowned Meneghetti Mobili interiorscompany, famous for its long-standing Bassanoartisanjoinery, Tableswinalso draws upon decades of dedicated craftsmanship.

Our customised casino furniture is tailor made to meet our clients' exacting requirements, with each piece exemplifying our desire to meet their expectations. Combining a commitment to the finest raw materials and the application of the latest digital developments, we create the masterpieces of the future.

## POKER TABLES



### PASSION









### EPT TABLE











### POWER









Dimensions: 270x134 cm

### GAMBLER





Dimensions: 280x 145 cm

Dimensions: 305x165 cm

FITTING

### CHIPS



#### **CERAMIC CUSTOMIZED CHIPS**

40mm: the chip has a weight of 10 grams.

### BUTTONDEALER



#### **CUSTOMIZED BUTTON DEALER**

Plexiglass customized dealer button. Diameter: 8cm. Thickness: 0,8 cm.

### CHIP TRAYS



**OCTAGONAL CHIP TRAY** 

Acrylic chip tray with cover that can hold up to 100 chips.



**CHIP TRAY 100** 

Acrylic chiptray for 100 pcs of 39mm chips. Chiptray complete with lid.

### LED RGB





**LED RGB** 

Led RGB lights, available on each table model.

### CHIP TRAYS



#### METAL CHIPTRAY - 10 ROWS

Professional Metal Poker Chip Tray, 10 rows, available in black finish.



#### **PLASTIC CHIP TRAY**

Blackplasticchiptray, 10 rows.

### DROPBOX