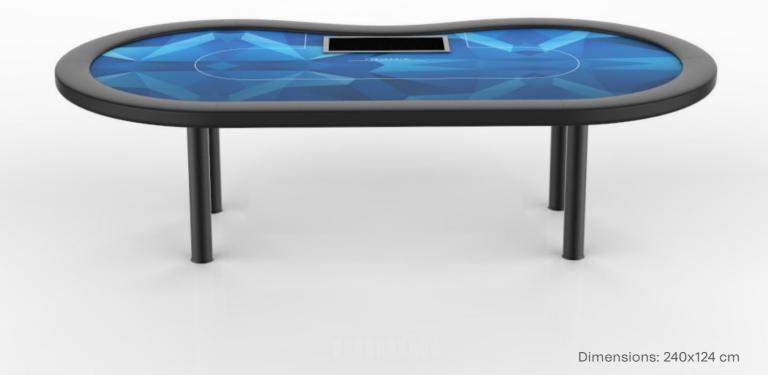

# POKER DEPARTMENT

TablesWin is a technologically advanced casino furniture brand at the cutting edge of design and manufacturing excellence. Created by the renowned Meneghetti Mobili interiorscompany, famous for its long-standing Bassanoartisanjoinery, Tableswinalso draws upon decades of dedicated craftsmanship.

Our customised casino furniture is tailor made to meet our clients' exacting requirements, with each piece exemplifying our desire to meet their expectations. Combining a commitment to the finest raw materials and the application of the latest digital developments, we create the masterpieces of the future.

## POKER TABLES



### PASSION









### EPT TABLE











### POWER









Dimensions: 270x134 cm

### GAMBLER





Dimensions: 280x 145 cm

Dimensions: 305x165 cm

FITTING

### CHIPS



#### **CERAMIC CUSTOMIZED CHIPS**

40mm: the chip has a weight of 10 grams.

### BUTTONDEALER



#### **CUSTOMIZED BUTTON DEALER**

Plexiglass customized dealer button. Diameter: 8cm. Thickness: 0,8 cm.

### CHIP TRAYS



**OCTAGONAL CHIP TRAY** 

Acrylic chip tray with cover that can hold up to 100 chips.



**CHIP TRAY 100** 

Acrylic chiptray for 100 pcs of 39mm chips. Chiptray complete with lid.

### LED RGB





**LED RGB** 

Led RGB lights, available on each table model.

### CHIP TRAYS



#### METAL CHIPTRAY - 10 ROWS

Professional Metal Poker Chip Tray, 10 rows, available in black finish.



#### **PLASTIC CHIP TRAY**

B