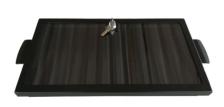

### CHIP TRAYS

**OCTAGONAL CHIP TRAY** 

Acrylic chip tray with cover that can hold up to 100 chips.

**CHIP TRAY 100** 

Acrylic chiptray for 100 pcs of 39mm chips. Chiptray complete with lid.