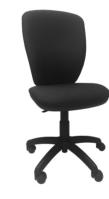

### CHAIRS

**QUEEN CHAIR** 

Chair with drawn aluminium tube frame 25 x 25 mm, upholstered seat and back.

PETAL CHAIR

Chair with plastic structure, upholstered seat and back, adjustable height.