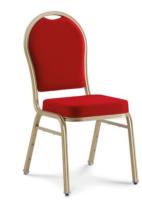

### CHAIRS

**QUEEN CHAIR** 

Chair with drawn aluminium tube frame 25 x 25 mm, upholstered seat and back.

PETAL CHAIR

Chair with plastic structure, upholstered seat and back, adjustable height.