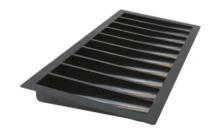

#### METAL CHIPTRAY - 10 ROWS

Professional Metal Poker Chip Tray, 10 rows, available in black finish.