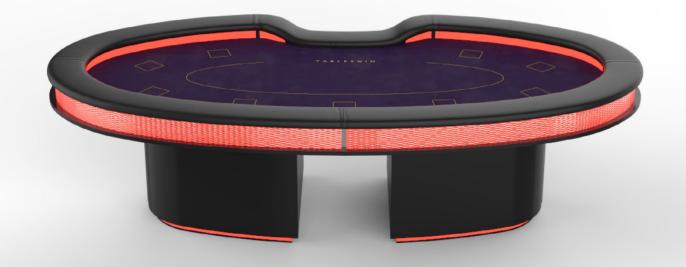

# POKER DEPARTMENT

TablesWin is a technologically advanced casino furniture brand at the cutting edge of design and manufacturing excellence. Created by the renowned Meneghetti Mobili interiorscompany, famous for its long-standing Bassanoartisanjoinery, Tableswinalso draws upon decades of dedicated craftsmanship.

Our customised casino furniture is tailor made to meet our clients' exacting requirements, with each piece exemplifying our desire to meet their expectations. Combining a commitment to the finest raw materials and the application of the latest digital developments, we create the masterpieces of the future.

## POKER TABLES



### PASSION









### EPT TABLE











### POWER









Dimensions: 270x134 cm

### GAMBLER





Dimensions: 280x 145 cm

Dimensions: 305x165 cm

FITTING

### CHIPS



#### **CERAMIC CUSTOMIZED CHIPS**

40mm: the chip has a weight of 10 grams.

### BUTTONDEALER



#### **CUSTOMIZED BUTTON DEALER**

Plexiglass customized dealer button. Diameter: 8cm. Thickness: 0,8 cm.

### CHIP TRAYS



**OCTAGONAL CHIP TRAY** 

Acrylic chip tray with cover that can hold up to 100 chips.



**CHIP TRAY 100** 

Acrylic chiptray for 100 pcs of 39mm chips. Chiptray complete with lid.

### LED RGB





**LED RGB** 

Led RGB lights, available on each table model.

### CHIP TRAYS



#### METAL CHIPTRAY - 10 ROWS

Professional Metal Poker Chip Tray, 10 rows, available in black finish.



#### **PLASTIC CHIP TRAY**

Blackplasticchiptray, 10 rows.

### DROPBOX



#### **DROPBOX 01**

Security box with a do