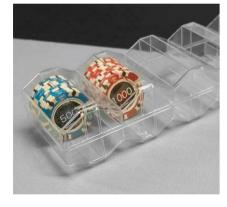

### CHIP TRAYS

**OCTAGONAL CHIP TRAY** 

Acrylic chip tray with cover that can hold up to 100 chips.

**CHIP TRAY 100** 

Acrylic chiptray for 100 pcs of 39mm chips. Chiptray complete with lid.