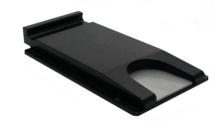

### SWIPE

#### SWIPE

Swipe accessory for the table, is an optional with integrated cup holder, phone holder and USB plug.