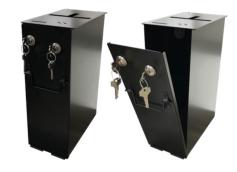

#### **DROPBOX 01**

Security box with a double locking system and 2 different or same keys.
Dimensions: 25 x 13 x 24h cm

#### DROPBOX 02

Security box with a double locking system and 2 different or same keys.
Dimension: 25 x 13 x 35h cm.