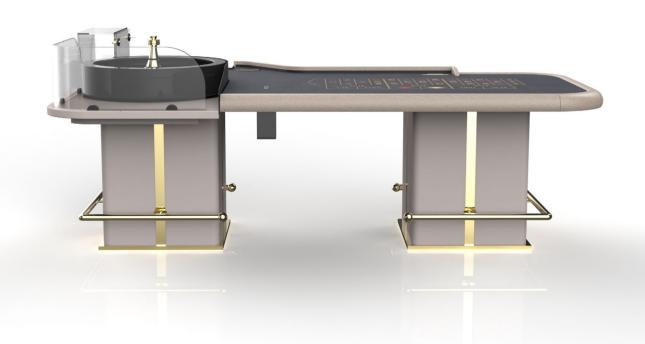

#### CARD TABLE

Dimensions: 220x135x96cm

Dimensions: 260x155x74cm

Smart, as the name itself expresses, is the collection designed to be essential, without sacrificing the aesthetic taste and functionality typical of Tableswin. Clean lines, refined materials and simple taste characterize this collection.