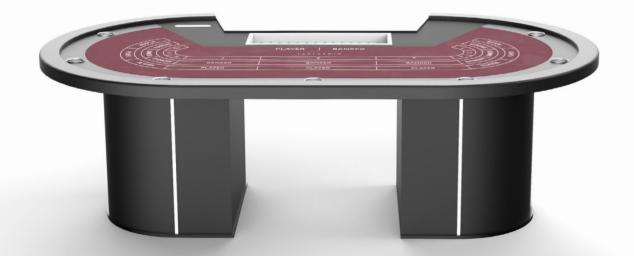

#### CARD TABLE

Dimensions: 220x135x96cm

Dimensions: 260x155x74cm

Smart, as the name itself expresses, is the collection designed to be essential, without sacrificing the aesthetic taste and functionality typical of Tableswin. Clean lines, refined materials and simple taste characterize this collection.

Dimensions: 290x165x85cm