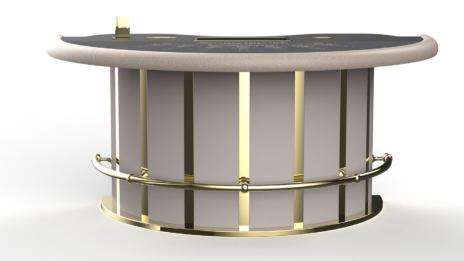

#### CARD TABLE

Dimensions: 220x135x96cm

Dimensions: 260x155x74cm

Smart, as the name itself expresses, is the collection designed to be essential, without sacrificing the aesthetic taste and functionality typical of Tableswin. Clean lines, refined materials and simple taste characterize this collection.