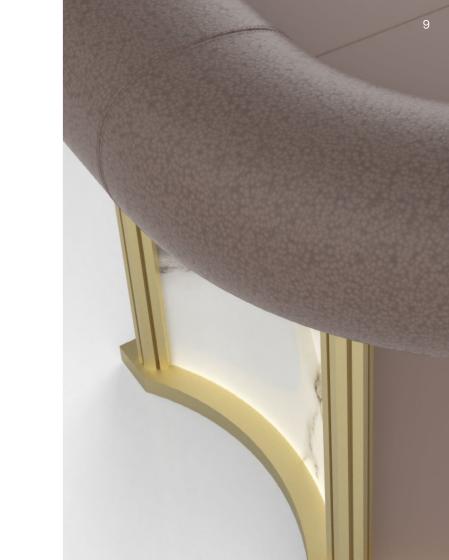

#### CARD TABLE

Dimensions: 220x135x96/74cm

Dimensions: 260x155x74cm

The Diamond collection design was born from a new conception of casino tables. A strong impact line, which attracts and lightens as a precious jewel. The base has some details which reflects the light, creating a wonderful optical effect.