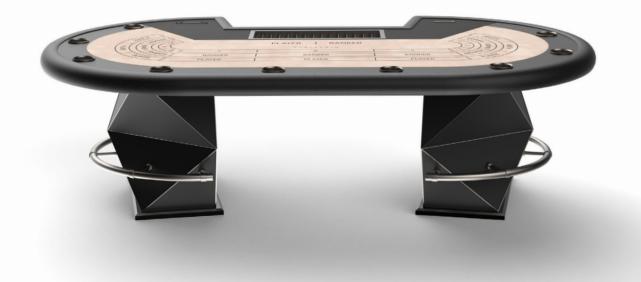

#### CARD TABLE

Dimensions: 220x135x96/74cm

Dimensions: 260x155x74cm

The Diamond collection design was born from a new conception of casino tables. A strong impact line, which attracts and lightens as a precious jewel. The base has some details which reflects the light, creating a wonderful optical effect.