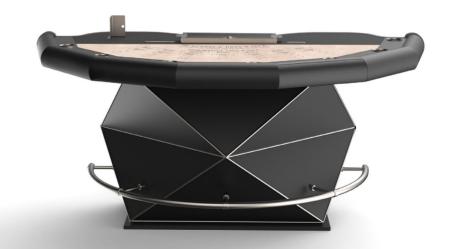

#### CARD TABLE

Dimensions: 220x135x96/74cm

Dimensions: 260x155x74cm

The Diamond collection design was born from a new conception of casino tables. A strong impact line, which attracts and lightens as a precious jewel. The base has some details which reflects the light, creating a wonderful optical effect.