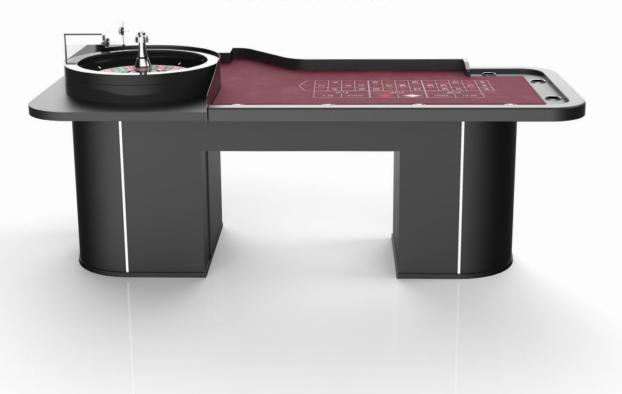

Revolution is a collection of tables that are completely revolutionary compared to the classic game tables. Structure with metal profiles, modular panels, technical fabric, gaming felt restricted to the only playing area for considerable savings in replacement, small table size, and more! A new game concept by TablesWin.

Dimensions: 290x165x85cm