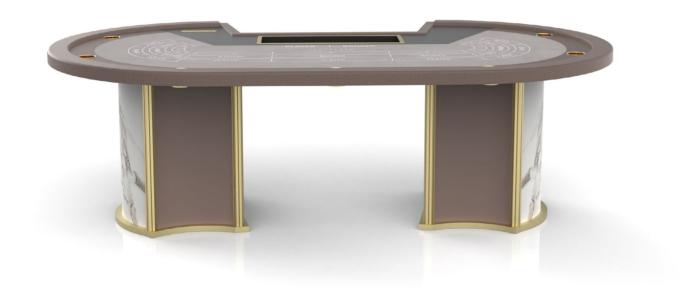

#### CARD TABLE

Dimensions: 220x135x96cm

Dimensions: 260x155x74cm

Smart, as the name itself expresses, is the collection designed to be essential, without sacrificing the aesthetic taste and functionality typical of Tableswin. Clean lines, refined materials and simple taste characterize this collection.