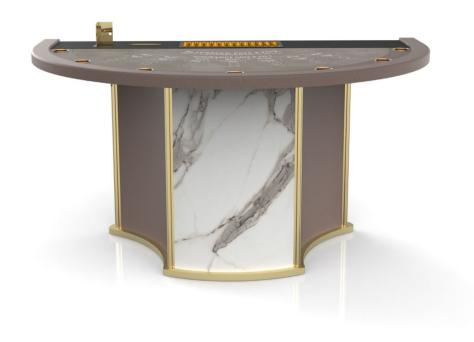

#### CARD TABLE

Dimensions: 220x135x96/74cm

Dimensions: 260x155x74cm

The Diamond collection design was born from a new conception of casino tables. A strong impact line, which attracts and lightens as a precious jewel. The base has some details which reflects the light, creating a wonderful optical effect.