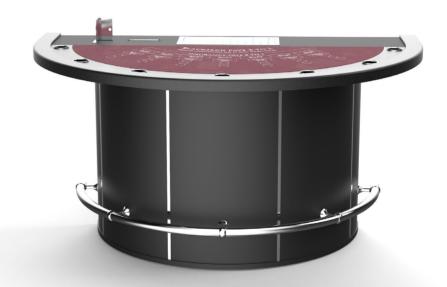

#### CARD TABLE

Dimensions: 220x135x96/74cm

Dimensions: 260x155x74cm

The Diamond collection design was born from a new conception of casino tables. A strong impact line, which attracts and lightens as a precious jewel. The base has some details which reflects the light, creating a wonderful optical effect.

Dimensions: 290x165x85cm