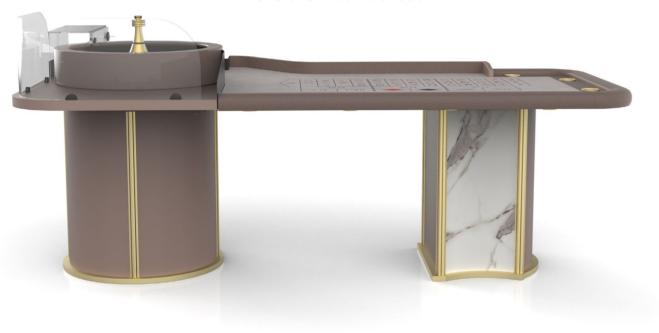

#### CARD TABLE

Dimensions: 220x135x96/74cm

Dimensions: 260x155x74cm

The Diamond collection design was born from a new conception of casino tables. A strong impact line, which attracts and lightens as a precious jewel. The base has some details which reflects the light, creating a wonderful optical effect.