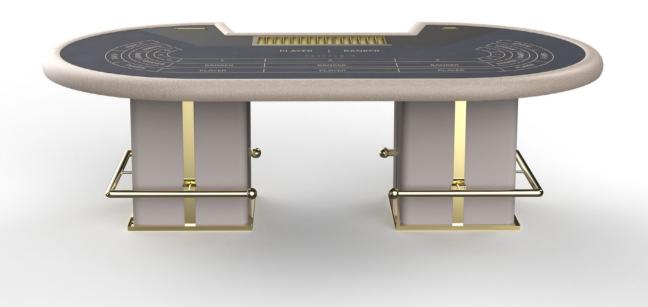

#### CARD TABLE

Dimensions: 220x135x96cm

Dimensions: 260x155x74cm

Smart, as the name itself expresses, is the collection designed to be essential, without sacrificing the aesthetic taste and functionality typical of Tableswin. Clean lines, refined materials and simple taste characterize this collection.