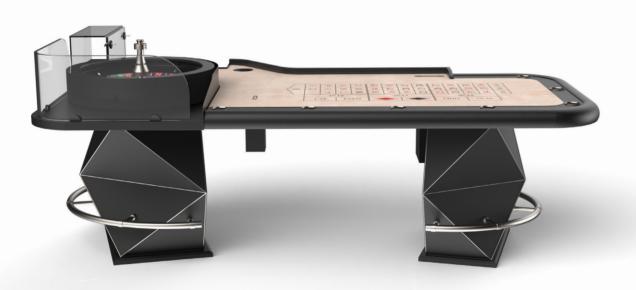

#### CARD TABLE

Dimensions: 220x135x96/74cm

Dimensions: 260x155x74cm

The Diamond collection design was born from a new conception of casino tables. A strong impact line, which attracts and lightens as a precious jewel. The base has some details which reflects the light, creating a wonderful optical effect.