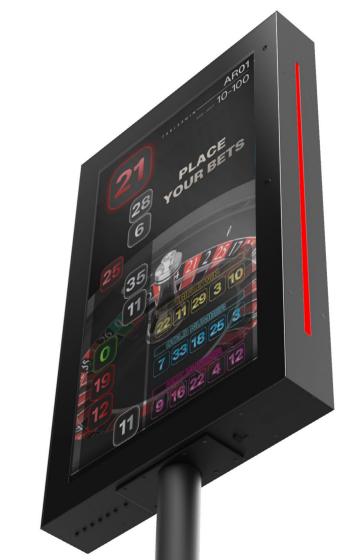

# MONITOR WINSCREEN™ FOR ROULETTE

WinscreenTM display system is the icing on the cake which allows you on roulette table to show results, statistics and promotional material in HD. Tableswin roulette wheel and any other 3rd party wheels could send the data via camera, embedded sensors or on rim sensors. Also there is the keypad option, for manual entry data as min/ max, Winscreen is fully customizable in a wide range of layout as customized advertising and video animation.

### Features:

- Single or dual sided
- LED stripes
- 27"
- Portrait
- Graphic layout completely customizable
- Optional security cameras on the side of the display
- Optional camera for winning numbers (Roulette)