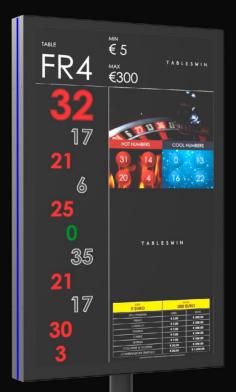

NUMBER LISTING Shows the last winning numbers.

CASINO LOGO

The casino's logo and colors can be integrated into the display to enhance brand identity.

TABLE NUMBER
Shows the table number.

VIDEO ANIMATION
Shows the winning number.

HOT/COOL NUMBERS
Shows the last hot and cool numbers calculated on the last 300 games.