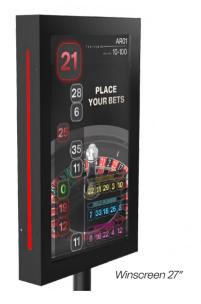

# MONITOR WINSCREEN™ FOR ROULETTE

WinscreenTM display system is the icing on the cake which allows you on roulette table to show results, statistics and promotional material in HD. Tableswin roulette wheel and any other 3rd party wheels could send the data via camera, embedded sensors or on rim sensors. Also there is the keypad option, for manual entry data as min/ max, Winscreen is fully customizable in a wide range of layout as customized advertising and video animation.

### Features:

- Single or dual sided
- LED stripes
- 27"
- Portrait
- Graphic layout completely customizable
- Optional security cameras on the side of the display
- Optional camera for winning numbers (Roulette)

NUMBER LISTING Shows the last winning numbers.

CASINO LOGO

The casino's logo and colors can be integrated into the display to enhance brand identity.

TABLE NUMBER
Shows the table number.

VIDEO ANIMATION
Shows the winning number.

HOT/COOL NUMBERS
Shows the last hot and cool numbers calculated on the last 300 games.