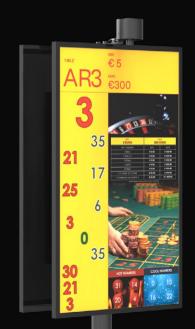

# MONITOR WINSCREEN™ LITE FOR ROULETTE

Winscreen 27"Lite demarcates your vision with an almost borderless screen. The stunning 27-inch flatbed switching screen not only offers QHD sharpness and factory calibrated color accuracy, but also maximizes your view thanks to its nearly borderless 4-sided design. Width: 47 mm. It can be single side or double sided.

### Features:

- Frameless
- Reduced Width
- Single or dual sided
- 27"
- Portrait
- Graphic layout completely customizable
- Optional camera for winning numbers (Roulette)