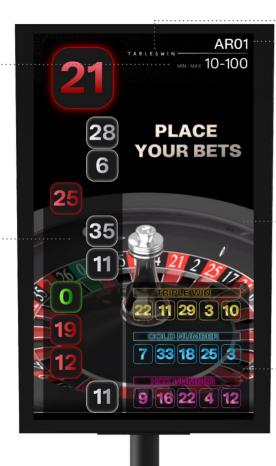

NUMBER LISTING Shows the last winning numbers.

CASINO LOGO

The casino's logo and colors can be integrated into the display to enhance brand identity.

TABLE NUMBER
Shows the table number.

VIDEO ANIMATION
Shows the winning number.

HOT/COOL NUMBERS
Shows the last hot and cool numbers calculated on the last 300 games.