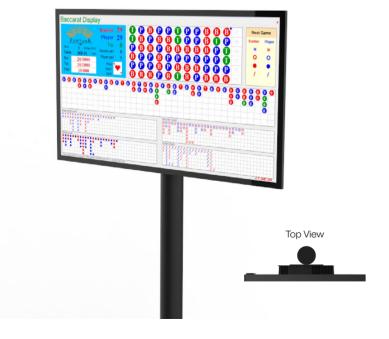

# MONITOR WINSCREEN™ LITE FOR BACCARAT

 $Winscreen \ ^{\text{TM}} Lite for baccarat, same software and functionality of Winscreen \ TM base but in lite version with 19" monitor.$ 

### Features:

- Frameless
- Reduced Width
- Single or dual sided
- 27"
- Portrait or Landscape
- Graphic layout completely customizable
- Optional camera for winning numbers (Roulette)