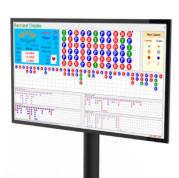

# TABLESWIN WHEEL PERFORMANCE

Thanks to Tableswin Wheel Performance, the operator can easily keep an eye on the progress of one or more wheels in real time. The information collected relates to the number of spins, the history of the winning numbers and many other useful information for the operator to understand if there are any malfunctions. All these data are expressed through easy-to-understand graphs and can also be exported to be used in the best possible way by the Casino for any analysis.