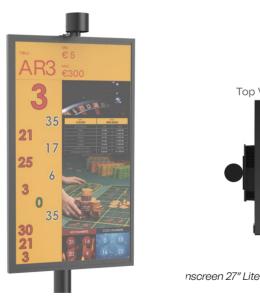

# MONITOR WINSCREEN™ LITE FOR ROULETTE

Winscreen 27"Lite demarcates your vision with an almost borderless screen. The stunning 27-inch flatbed switching screen not only offers QHD sharpness and factory calibrated color accuracy, but also maximizes your view thanks to its nearly borderless 4-sided design. Width: 47 mm. It can be single side or double sided.

### Features:

- Frameless
- Reduced Width
- Single or dual sided
- 27"
- Portrait
- Graphic layout completely customizable
- Optional camera for winning numbers (Roulette)