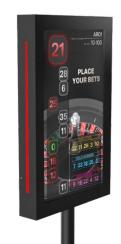

# MONITOR WINSCREEN™ FOR ROULETTE

WinscreenTM display system is the icing on the cake which allows you on roulette table to show results, statistics and promotional material in HD. Tableswin roulette wheel and any other 3rd party wheels could send the data via camera, embedded sensors or on rim sensors. Also there is the keypad option, for manual entry data as min/ max, Winscreen is fully customizable in a wide range of layout as customized advertising and video animation.

### Features:

- Single or dual sided
- LED stripes
- 27"
- Portrait
- Graphic layout completely customizable
- Optional security cameras on the side of the display
- Optional camera for winning numbers (Roulette)

### Camera Option

Keypad