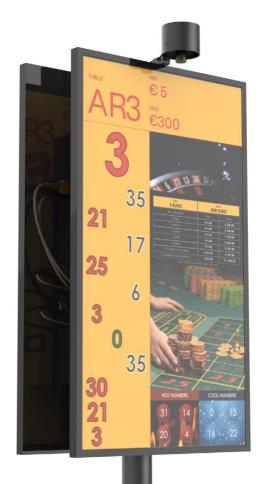

# MONITOR WINSCREEN™ FOR ROULETTE

WinscreenTM display system is the icing on the cake which allows you on roulette table to show results, statistics and promotional material in HD. Tableswin roulette wheel and any other 3rd party wheels could send the data via camera, embedded sensors or on rim sensors. Also there is the keypad option, for manual entry data as min/ max, Winscreen is fully customizable in a wide range of layout as customized advertising and video animation.

### Features:

- Single or dual sided
- LED stripes
- 27"
- Portrait
- Graphic layout completely customizable
- Optional security cameras on the side of the display
- Optional camera for winning numbers (Roulette)

### Camera Option

Keypad

NUMBER LISTING Shows the last winning numbers.

CASINO LOGO

The casino's logo and colors can be integrated into the display to enhance brand identity.

TABLE NUMBER
Shows the table number.

VIDEO ANIMATION
Shows the winning number.

HOT/COOL NUMBERS
Shows the last hot and cool numbers calculated on the last 300 games.