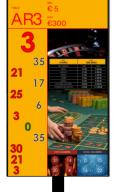

# MONITOR WINSCREEN™ LITE FOR ROULETTE

Winscreen 27"Lite demarcates your vision with an almost borderless screen. The stunning 27-inch flatbed switching screen not only offers QHD sharpness and factory calibrated color accuracy, but also maximizes your view thanks to its nearly borderless 4-sided design. Width: 47 mm. It can be single side or double sided.

### Features:

- Frameless
- Reduced Width
- Single or dual sided
- 27"
- Portrait
- Graphic layout completely customizable
- Optional camera for winning numbers (Roulette)

### Camera Option

Keypad

- Tableswin wheels (via in-rim sensors or camera)
- 3rd party wheels (via camera, sensors or on rim reader head)
- Manual input (by keypad)

MIN/MAX
Betting limits can be
preloaded into the display,
allowing the dealer to quickly
change paytable when
necessary.

NUMBER LISTING Shows the last winning numbers.

CASINO LOGO

The casino's logo and colors can be integrated into the display to enhance brand identity.

TABLE NUMBER
Shows the table number.

VIDEO ANIMATION
Shows the winning number.

HOT/COOL NUMBERS
Shows the last hot and cool numbers calculated on the last 300 games.