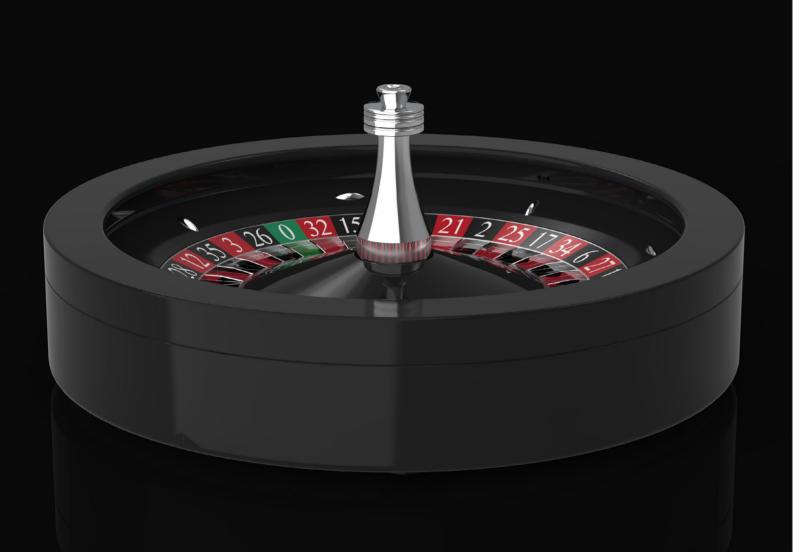

### STELLARWHEELTM

Stellar Wheel  $^{\text{TM}}$  is the representative Tableswin's manufacturing art. The core of artisanry meets the precision engineered components, with an extensive range of wood and metal finishes. Stellar Wheel  $^{\text{TM}}$  is the main attraction, a surplus for every roulette table, and the casino environment that sorrounds it.

Metal parts can be finished in black, brass or chrome while the wooden parts can be customized with a lot of different finishes.