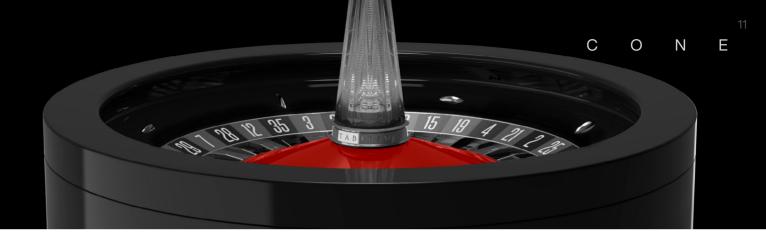

## CUSTOMIZATION

ARTIC Made in plexiglas.

SHARD
Available in brass,
chrome and black finish.