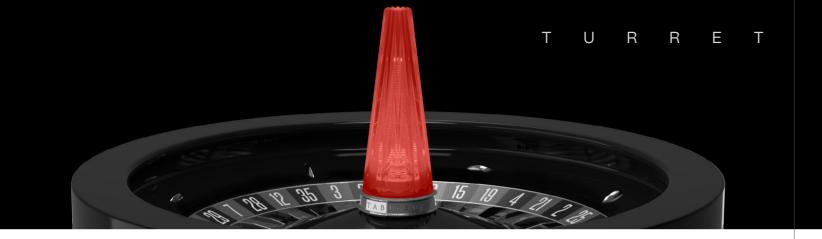

## GAME STATUS ®

Patented Light Illumination of the turret. By choosing an Orion or Artic turret you can easily identify the status of the game thanks to the color indicating "Place your Bets", "No More Bets" and "Winning Number".