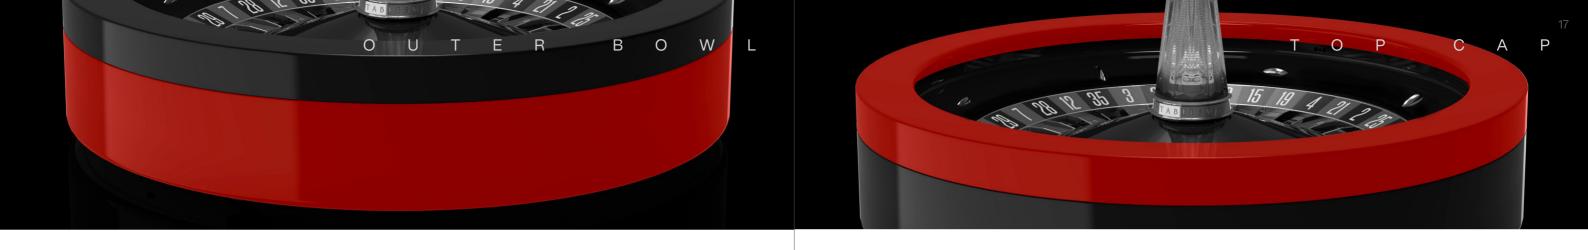

### STELLARWHEELTM

Stellar Wheel  $^{\text{TM}}$  is the representative Tableswin's manufacturing art. The core of artisanry meets the precision engineered components, with an extensive range of wood and metal finishes. Stellar Wheel  $^{\text{TM}}$  is the main attraction, a surplus for every roulette table, and the casino environment that sorrounds it.

Metal parts can be finished in black, brass or chrome while the wooden parts can be customized with a lot of different finishes.

#### Features:

- Available in an extensive range of colours and finishes
- In-rim sensors for winning number integration display
- Patented Light Illumination of the turret Game Status ®

WHEELS PERFORMANCE