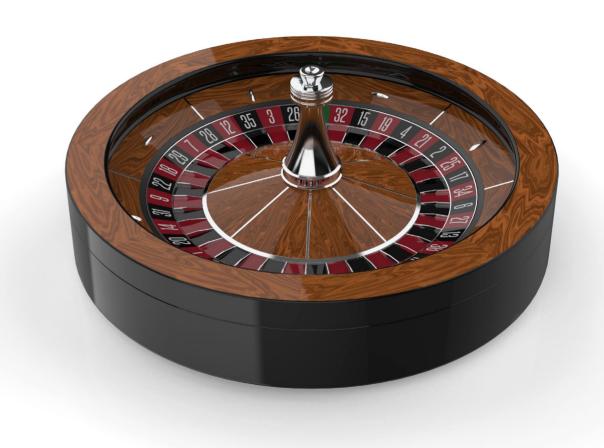

### STELLARWHEELTM

Stellar Wheel  $^{\text{TM}}$  is the representative Tableswin's manufacturing art. The core of artisanry meets the precision engineered components, with an extensive range of wood and metal finishes. Stellar Wheel  $^{\text{TM}}$  is the main attraction, a surplus for every roulette table, and the casino environment that sorrounds it.

Metal parts can be finished in black, brass or chrome while the wooden parts can be customized with a lot of different finishes.