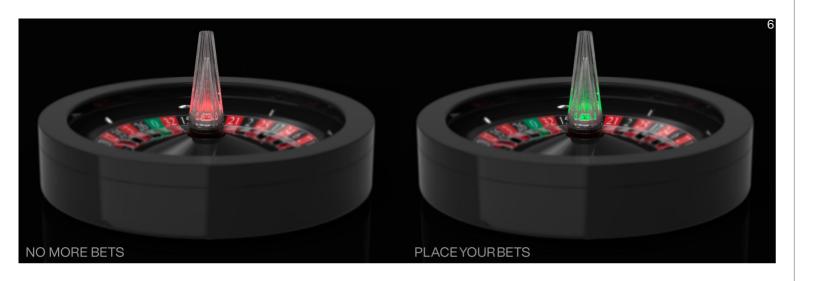

## GAME STATUS ®

Patented Light Illumination of the turret. By choosing an Orion or Artic turret you can easily identify the status of the game thanks to the color indicating "Place your Bets", "No More Bets" and "Winning Number".