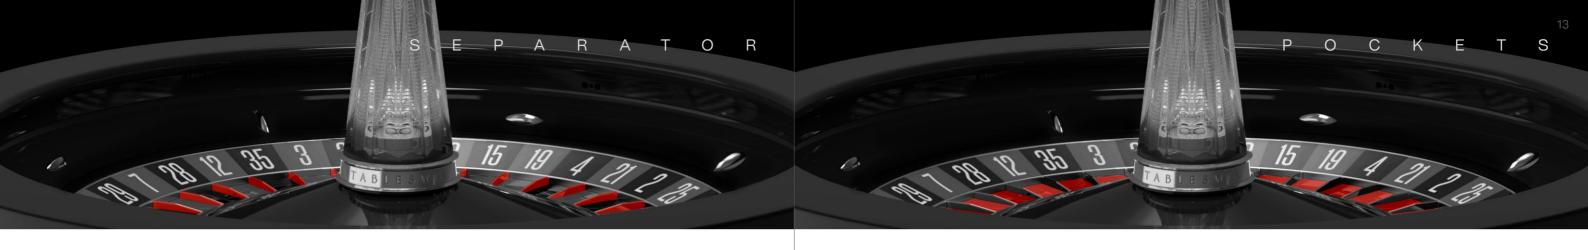

### STELLARWHEELTM

Stellar Wheel  $^{\text{TM}}$  is the representative Tableswin's manufacturing art. The core of artisanry meets the precision engineered components, with an extensive range of wood and metal finishes. Stellar Wheel  $^{\text{TM}}$  is the main attraction, a surplus for every roulette table, and the casino environment that sorrounds it.

#### Features:

- Available in an extensive range of colours and finishes
- In-rim sensors for winning number integration display
- Patented Light Illumination of the turret Game Status ®

WHEELS PERFORMANCE

## GAME STATUS ®

Patented Light Illumination of the turret. By choosing an Orion or Artic turret you can easily identify the status of the game thanks to the color indicating "Place your Bets", "No More Bets" and "Winning Number".