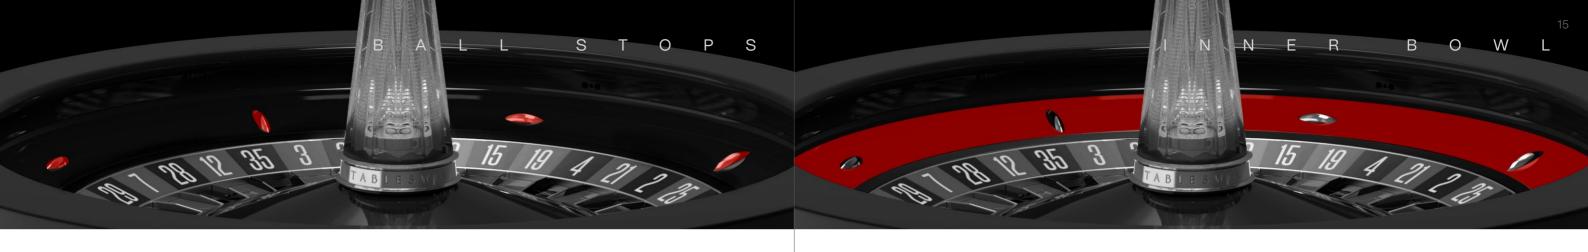

#### Features:

- Available in an extensive range of colours and finishes
- In-rim sensors for winning number integration display
- Patented Light Illumination of the turret Game Status ®

WHEELS PERFORMANCE

## GAME STATUS ®

Patented Light Illumination of the turret. By choosing an Orion or Artic turret you can easily identify the status of the game thanks to the color indicating "Place your Bets", "No More Bets" and "Winning Number".