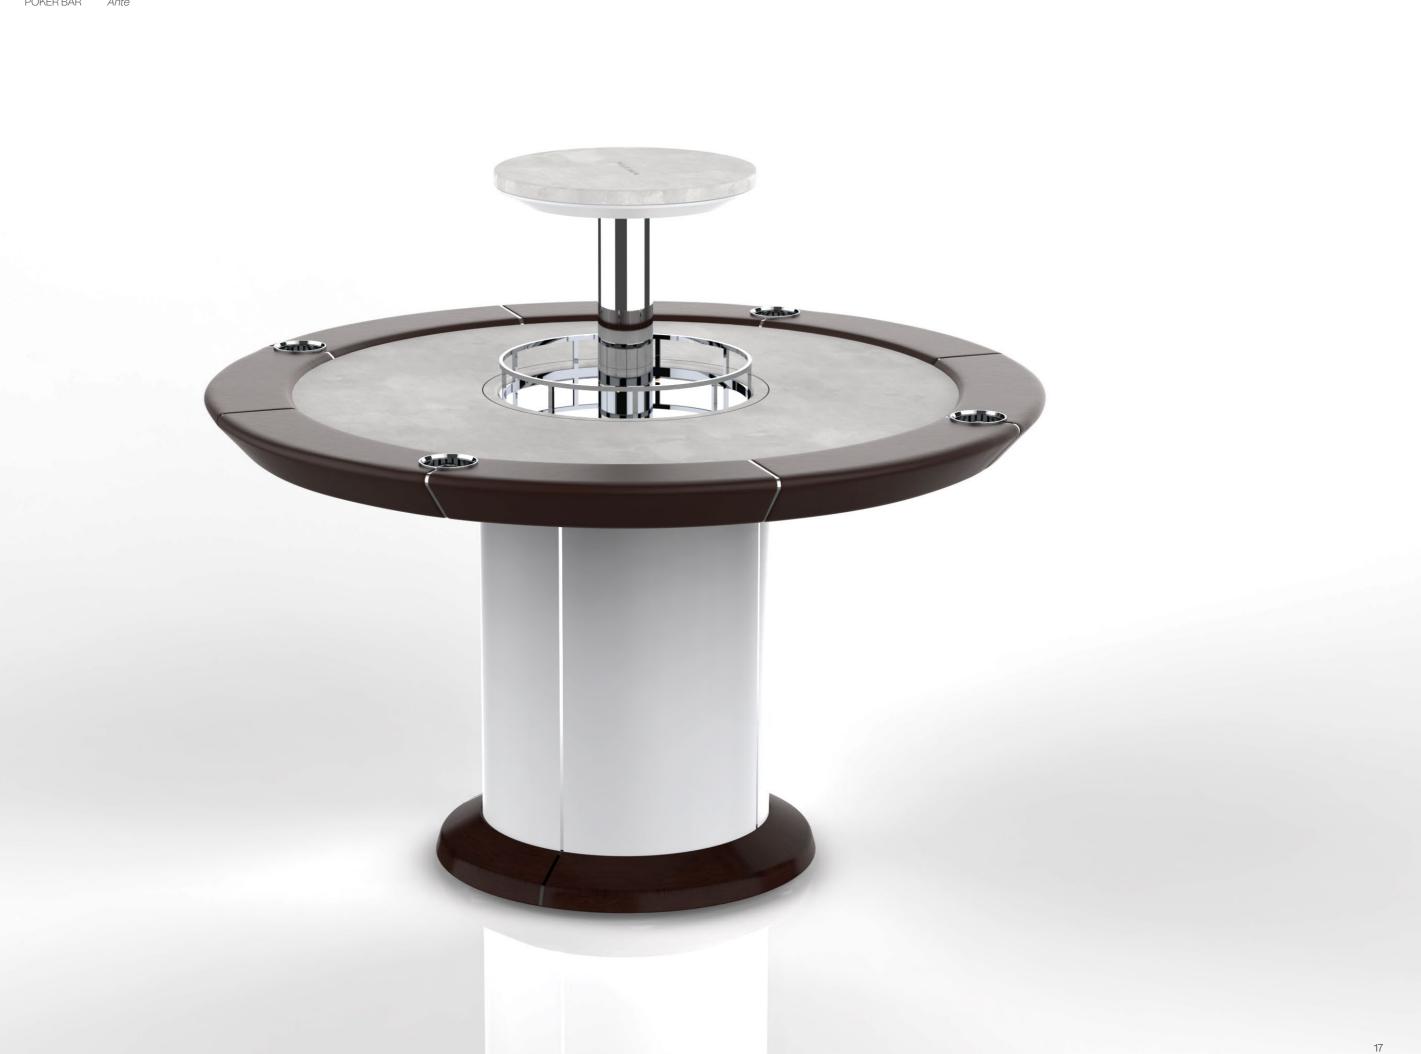

## Poker Bar

Crafted for the most exclusive private gaming rooms, this fully customizable, one-of-a-kind poker table conceals a hidden revolving bar for discerning players who demand full-service, whatever the hour.

### IMPECCABLE TECHNICAL DESIGN

Powered by a state-of-the-art mechanism, the bar disappears into the felt top of the table to ensure an incredibly discreet, luxurious look & feel.

### SUPERIOR COMFORT

Fitted with polished metal glass holders, comfortable padded rails and waterproof felt, the Poker Bar is made to be played in the company of passionate players and your favorite drink.

### PRIVATE GAMING ROOM SERVICE

Perfect for a convivial after-dinner game with club friends or competitive night-long sessions, the "magic pot" at the center of the table holds everything you need to keep glasses charged, hand after hand.

HOME GAMING

Ante

Dimension: D 121,5 x H 74 cm (Bar closed) L 47,83 x H 29,13 inches