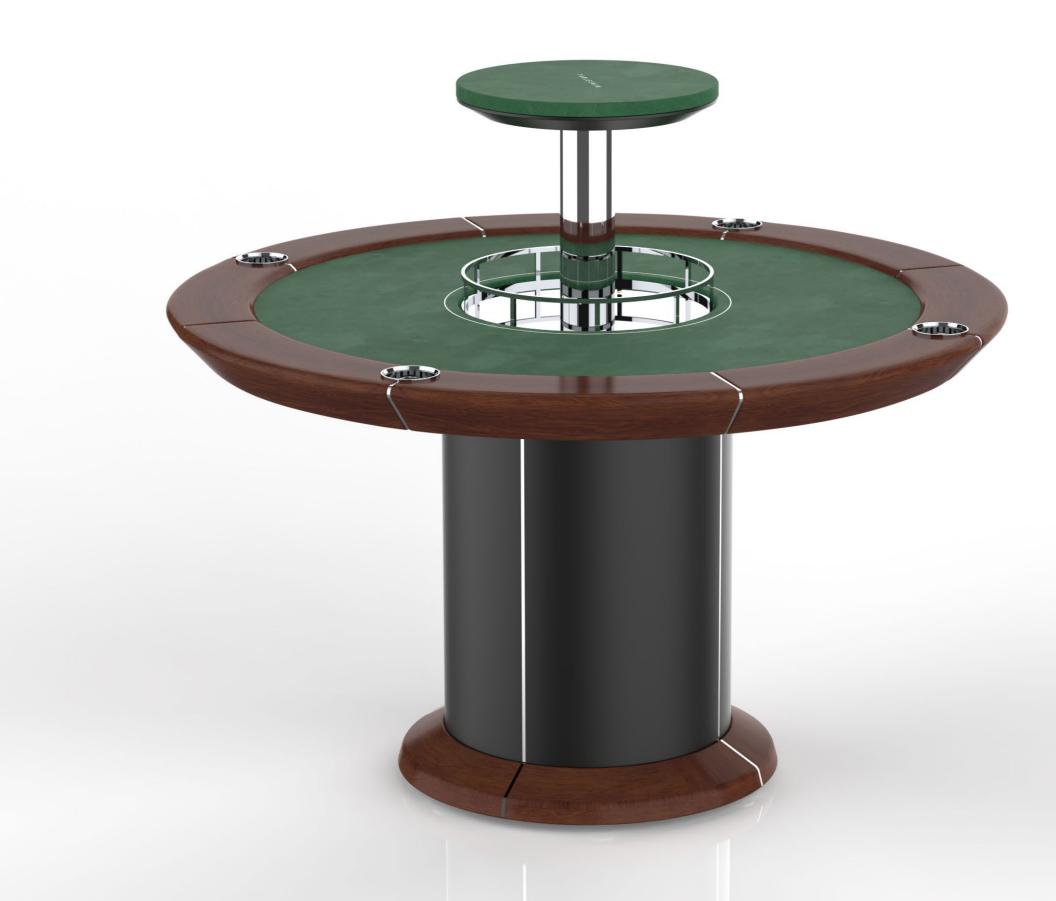

## Poker Bar

Crafted for the most exclusive private gaming rooms, this fully customizable, one-of-a-kind poker table conceals a hidden revolving bar for discerning players who demand full-service, whatever the hour.

### IMPECCABLE TECHNICAL DESIGN

Powered by a state-of-the-art mechanism, the bar disappears into the felt top of the table to ensure an incredibly discreet, luxurious look & feel.

### SUPERIOR COMFORT

Fitted with polished metal glass holders, comfortable padded rails and waterproof felt, the Poker Bar is made to be played in the company of passionate players and your favorite drink.

### PRIVATE GAMING ROOM SERVICE

Perfect for a convivial after-dinner game with club friends or competitive night-long sessions, the "magic pot" at the center of the table holds everything you need to keep glasses charged, hand after hand.

HOME GAMING

Ante

Dimension: D 121,5 x H 74 cm (Bar closed) L 47,83 x H 29,13 inches