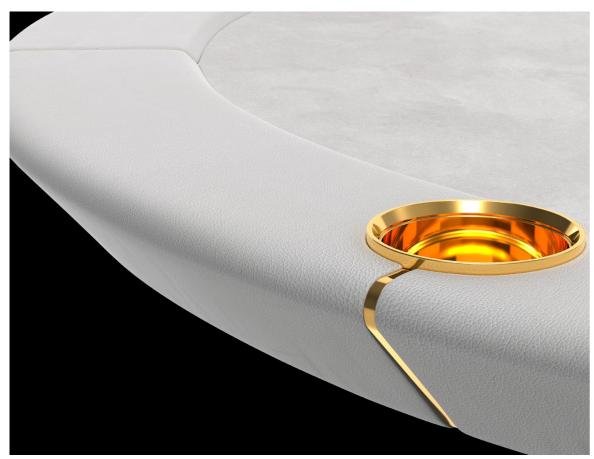

### SUPERIOR COMFORT

Fitted with polished metal glass holders, comfortable padded rails and waterproof felt, the Poker Bar is made to be played in the company of passionate players and your favorite drink.

### PRIVATE GAMING ROOM SERVICE

Perfect for a convivial after-dinner game with club friends or competitive night-long sessions, the "magic pot" at the center of the table holds everything you need to keep glasses charged, hand after hand.