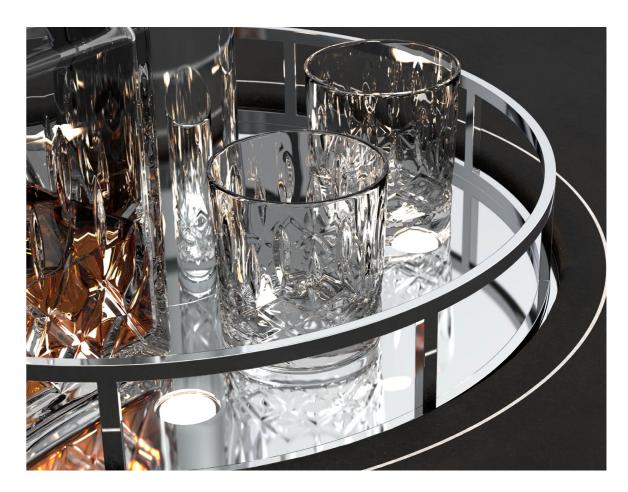

### SUPERIOR COMFORT

Fitted with polished metal glass holders, comfortable padded rails and waterproof felt, the Poker Bar is made to be played in the company of passionate players and your favorite drink.

### PRIVATE GAMING ROOM SERVICE

Perfect for a convivial after-dinner game with club friends or competitive night-long sessions, the "magic pot" at the center of the table holds everything you need to keep glasses charged, hand after hand.