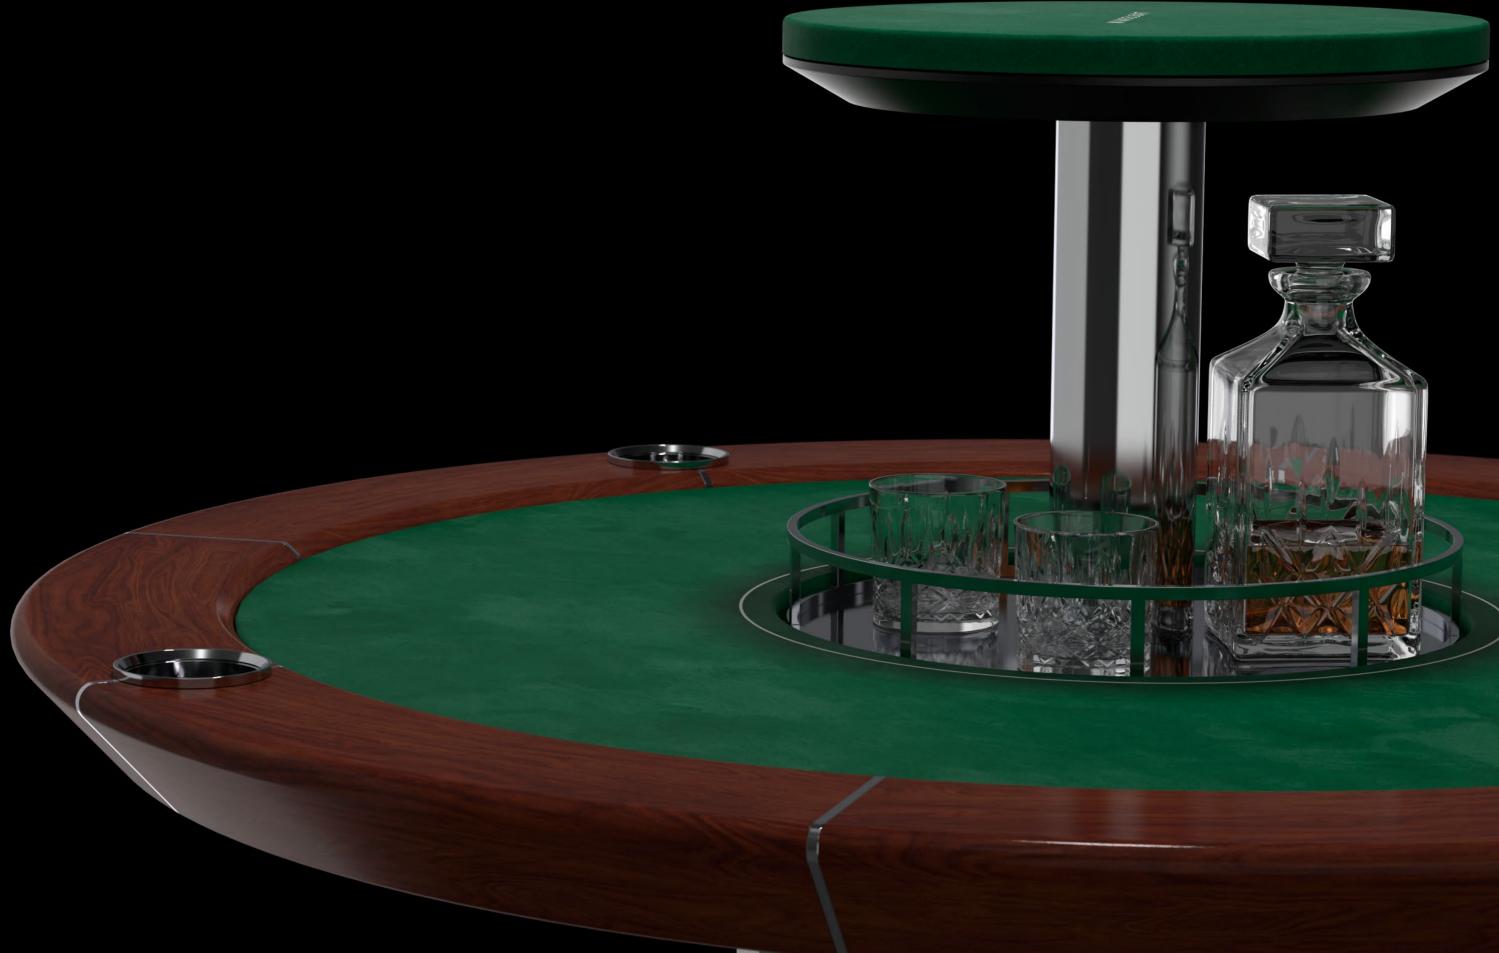

## Poker Bar

Crafted for the most exclusive private gaming rooms, this fully customizable, one-of-a-kind poker table conceals a hidden revolving bar for discerning players who demand full-service, whatever the hour.

### IMPECCABLE TECHNICAL DESIGN

Powered by a state-of-the-art mechanism, the bar disappears into the felt top of the table to ensure an incredibly discreet, luxurious look & feel.

### PRIVATE GAMING ROOM SERVICE

Perfect for a convivial after-dinner game with club friends or competitive night-long sessions, the "magic pot" at the center of the table holds everything you need to keep glasses charged, hand after hand.