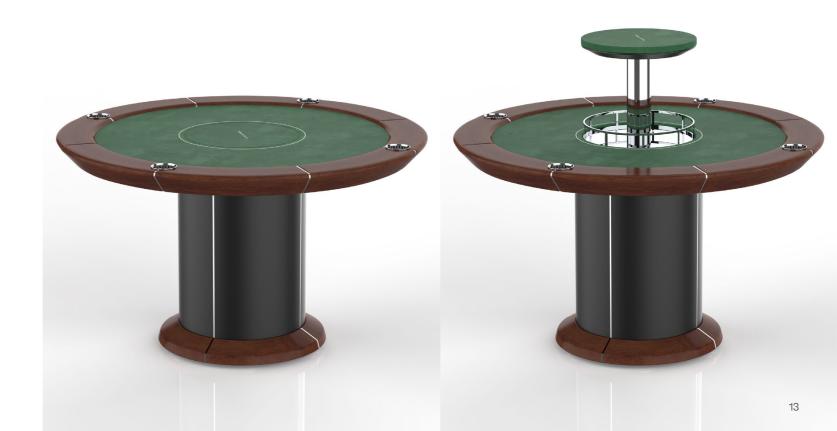

## Poker Bar

Crafted for the most exclusive private gaming rooms, this fully customizable, one-of-a-kind poker table conceals a hidden revolving bar for discerning players who demand full-service, whatever the hour.

### IMPECCABLE TECHNICAL DESIGN

Powered by a state-of-the-art mechanism, the bar disappears into the felt top of the table to ensure an incredibly discreet, luxurious look & feel.

### PRIVATE GAMING ROOM SERVICE

Perfect for a convivial after-dinner game with club friends or competitive night-long sessions, the "magic pot" at the center of the table holds everything you need to keep glasses charged, hand after hand.