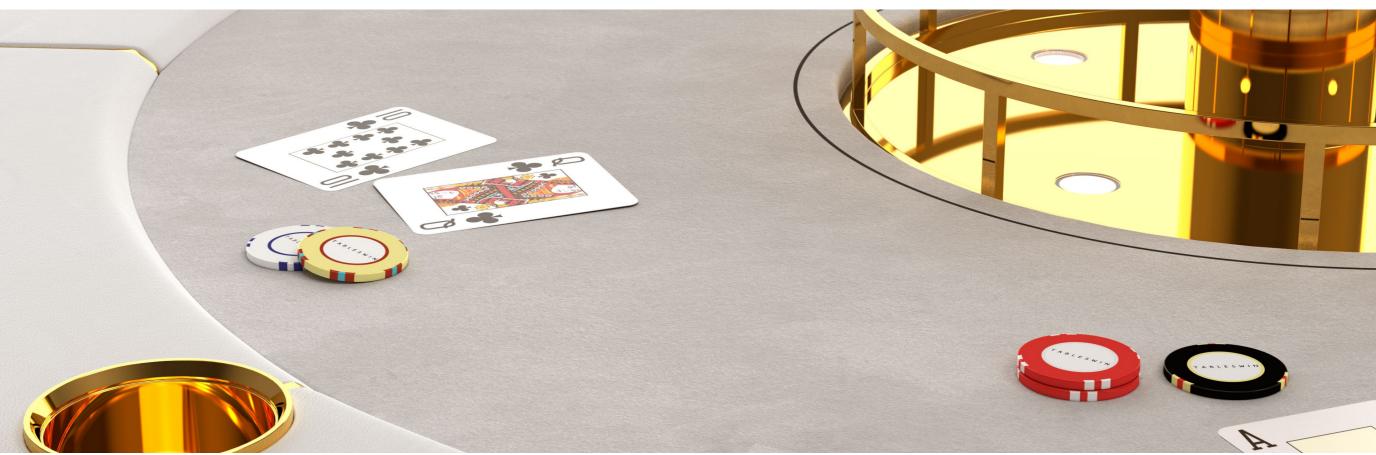

## Poker Bar

Crafted for the most exclusive private gaming rooms, this fully customizable, one-of-a-kind poker table conceals a hidden revolving bar for discerning players who demand full-service, whatever the hour.

### EXCLUSIVE CUSTOM FINISHES

Underlining its exclusive status, anything from the felt top to the cards and chips can be personalized with your own monogram or preferred colors to suit your home's interior design.

# Accessories

**PVC Cards** 

Customizable PVC Casino Cards. Dimension: 6,4 x 8,8 cm.

**Drink Holder** 

Made in metal. Diameter 8 cm.

Felt Brush

Brush for the cleaning of the gaming felt.

Chips

Customizable chips in ceramics. Diameter 39 mm.

**Bar Option** 

Motorized bar shelf with LED illumination.