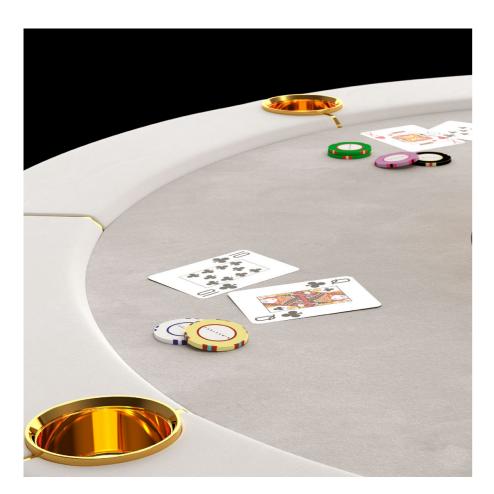

### EXCLUSIVE CUSTOM FINISHES

Underlining its exclusive status, anything from the felt top to the cards and chips can be personalized with your own monogram or preferred colors to suit your home's interior design.

### SUPERIOR COMFORT

Fitted with polished metal glass holders, comfortable padded rails and waterproof felt, the Poker Bar is made to be played in the company of passionate players and your favorite drink.