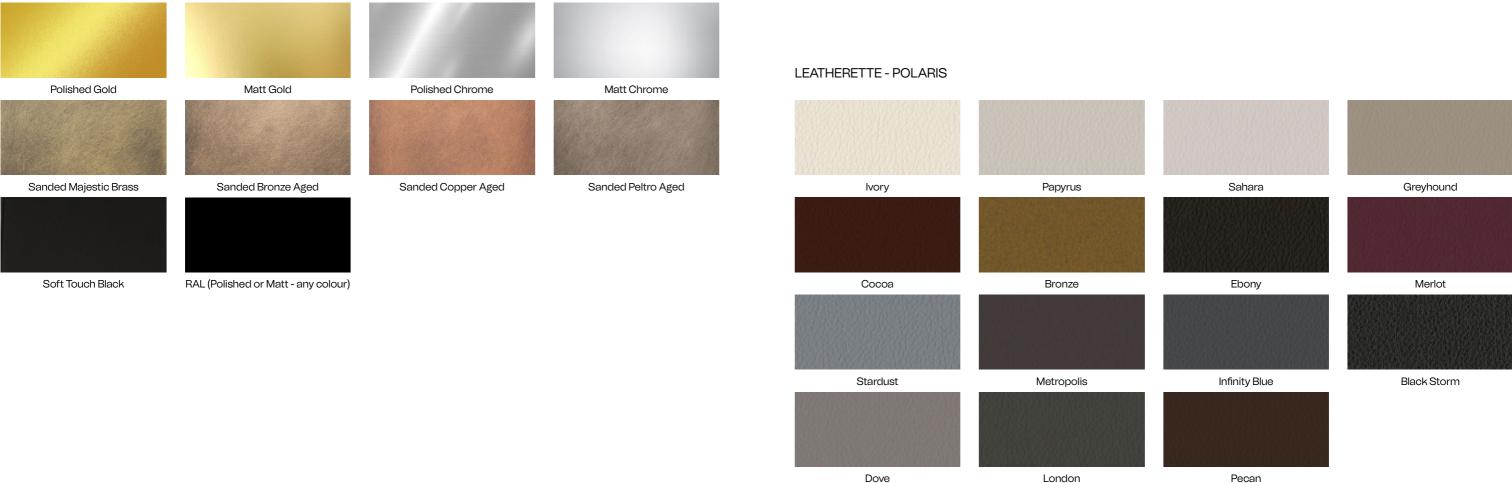

# Available Finishes

### WOOD

RAL (Polished or Matt - any colour)

METAL

Oak (Polished or Matt)