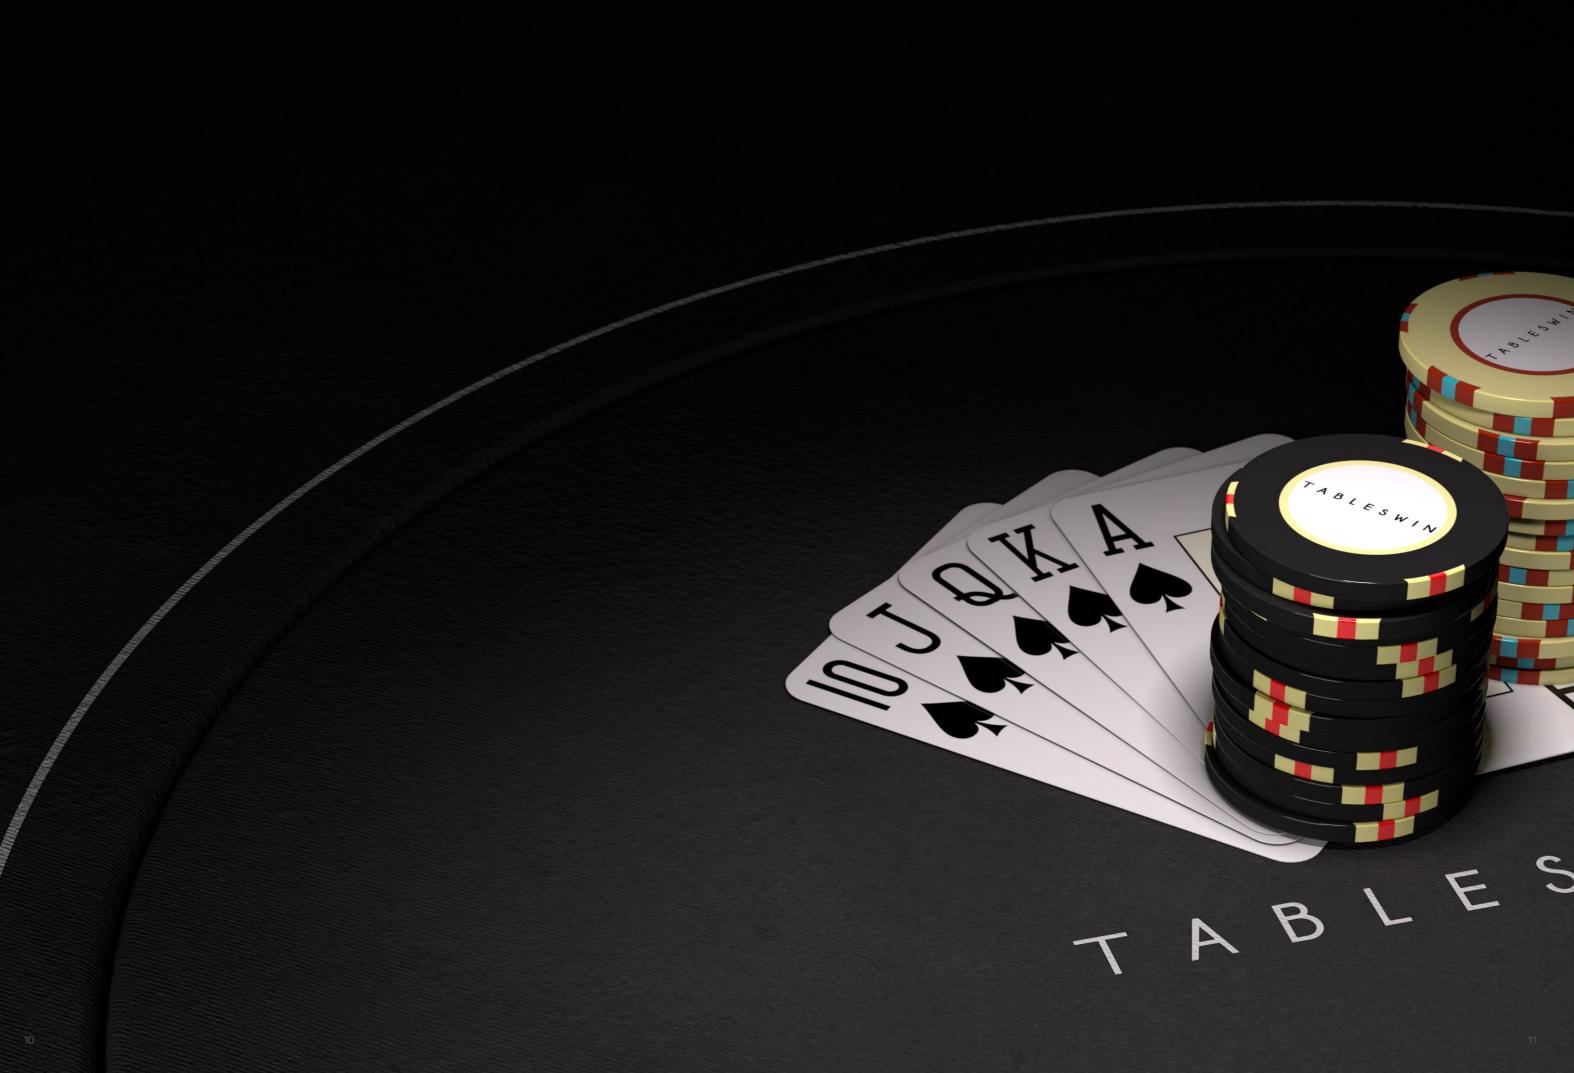

# Accessories

**PVC Cards** 

Customizable PVC Casino Cards. Dimension: 6,4 x 8,8 cm.

**Drink Holder** 

Made in metal. Diameter 8 cm.

Felt Brush

Brush for the cleaning of the gaming felt.

Chips

Customizable chips in ceramics. Diameter 39 mm.

**Bar Option** 

Motorized bar shelf with LED illumination.