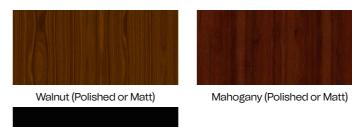

# Available Finishes

### WOOD

RAL (Polished or Matt - any colour)

METAL

Oak (Polished or Matt)