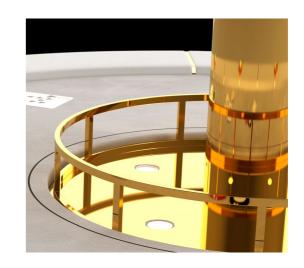

### IMPECCABLE TECHNICAL DESIGN

Powered by a state-of-the-art mechanism, the bar disappears into the felt top of the table to ensure an incredibly discreet, luxurious look & feel.

### PRIVATE GAMING ROOM SERVICE

Perfect for a convivial after-dinner game with club friends or competitive night-long sessions, the "magic pot" at the center of the table holds everything you need to keep glasses charged, hand after hand.