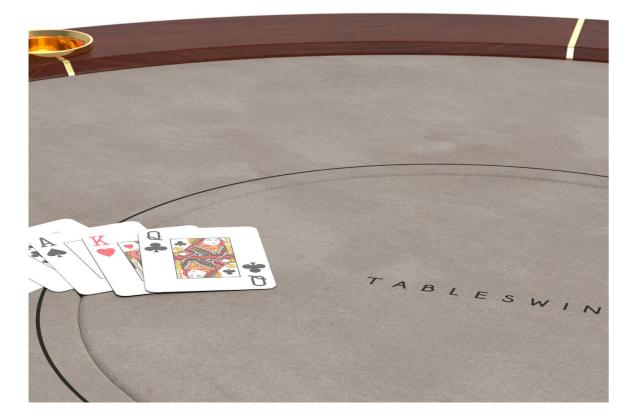

### EXCLUSIVE CUSTOM FINISHES

Underlining its exclusive status, anything from the felt top to the cards and chips can be personalized with your own monogram or preferred colors to suit your home's interior design.

### SUPERIOR COMFORT

Fitted with polished metal glass holders, comfortable padded rails and waterproof felt, the Poker Bar is made to be played in the company of passionate players and your favorite drink.