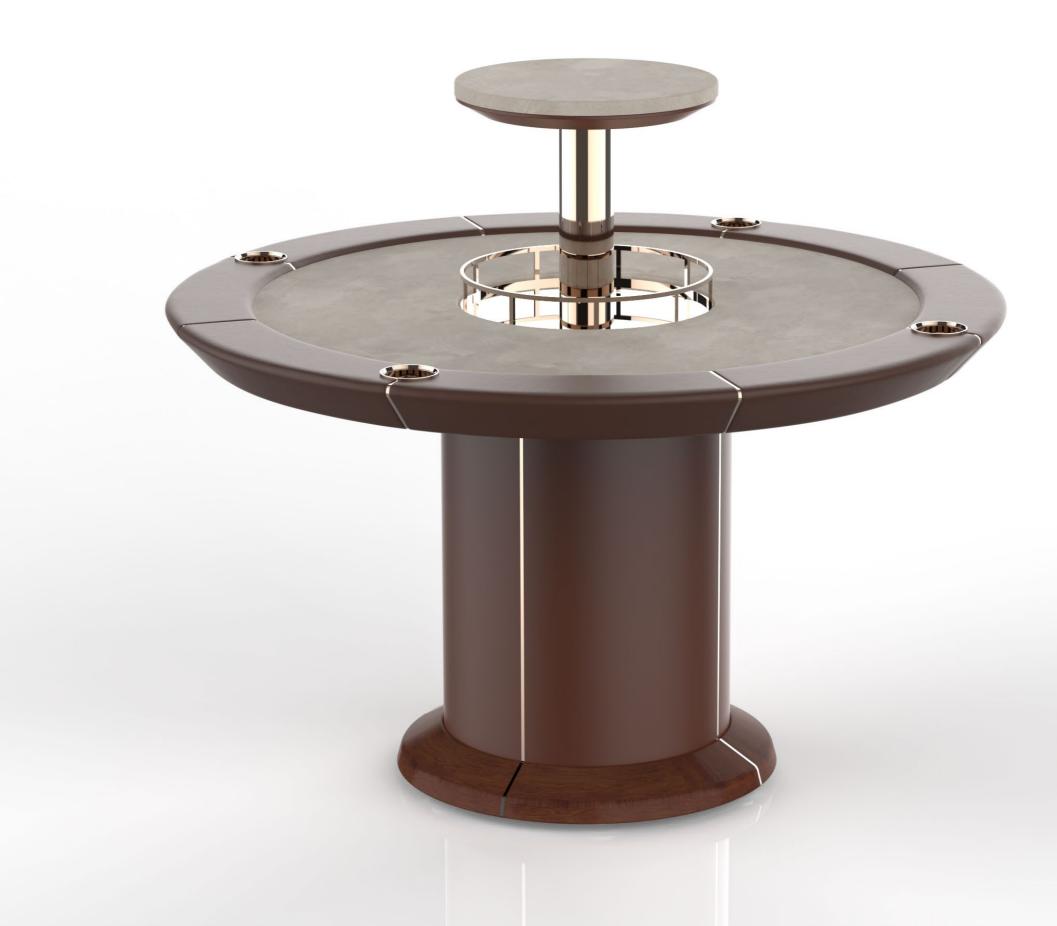

## Poker Bar

Crafted for the most exclusive private gaming rooms, this fully customizable, one-of-a-kind poker table conceals a hidden revolving bar for discerning players who demand full-service, whatever the hour.

### IMPECCABLE TECHNICAL DESIGN

Powered by a state-of-the-art mechanism, the bar disappears into the felt top of the table to ensure an incredibly discreet, luxurious look & feel.

### SUPERIOR COMFORT

Fitted with polished metal glass holders, comfortable padded rails and waterproof felt, the Poker Bar is made to be played in the company of passionate players and your favorite drink.

### PRIVATE GAMING ROOM SERVICE

Perfect for a convivial after-dinner game with club friends or competitive night-long sessions, the "magic pot" at the center of the table holds everything you need to keep glasses charged, hand after hand.

HOME GAMING

Ante

Dimension: D 121,5 x H 74 cm (Bar closed) L 47,83 x H 29,13 inches