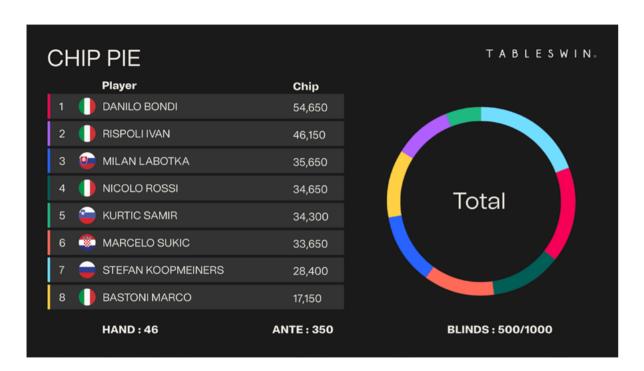

#### ADVANCED FEATURES

- Management function summary boards. Ability to call up at any time graphical summary on the status of competition, table chip counts, game progress statistics single player data etc..