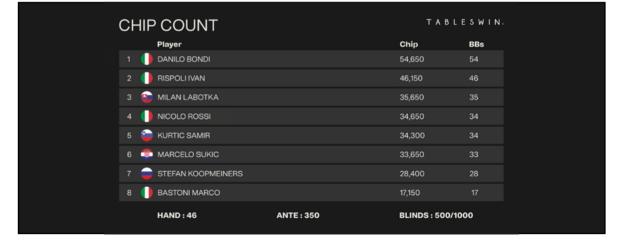

#### ADVANCED FEATURES

- Management function summary boards. Ability to call up at any time graphical summary on the status of competition, table chip counts, game progress statistics single player data etc..