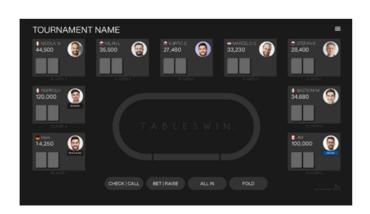

RFID CARDS

To face up enquiries of professional tables with high technology, we developed TablesWin RFid project. Software designed to reduce operator activity during a Texas Hold'em poker match: from automatic card reading to stack management. Any aspect was considered to limit operator work to enter play action carried out during round of the game. TablesWin RFid was not realized to this aim: not only match control but suitable tool to realize direction and post-production of an event thanks to its powerful multimedia technology. Mix video Live and graphic overlay of the match included. Over to information regarding the table, players, cards on the table, winning ratios, players activities, the "TORNEO" form allows to obtain summary boards on request from a wide statistical data range. From chip-counting of the table to statistics of each individual player, this form was also conceived to display information for the whole competition (general data, rankings, prize money, blinds etc.). Main and advanced feature of this project is absolute freedom to obtain customization of any graph aspects over elements input and output animation.

#### MONITOR DIRECTOR

Operator window displays all essential information on the progress of the match. The graphics, fully customizable, automatically adapts to used screen and enables interaction with controls via mouse, touch-screen and direct keyboard commands. Compatible with tablet pc systems.

#### MONITOR DIRECTOR

All match phases in real time, allowing the operator to set player actions or to change any information concerning the match (dealer, stack, etc.).

All transactions are recorded in a diary allowing the operator to undo or redo multiple actions.