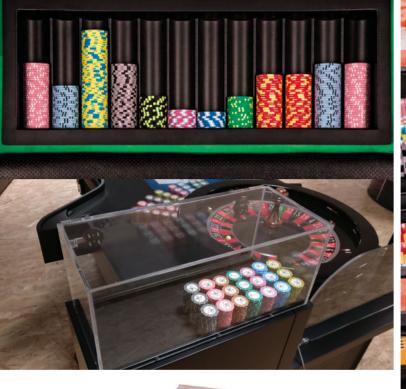

## **RFID**security<sup>™</sup>

Casino CIMS<sup>™</sup> 3.0 is the security system you've been searching for. Track every chip from vault to table and back again, eliminate human error, maximise profitability, protect against counterfeit and collect valuable information on player behaviour.

Embedded RFID and object recognition technology provides end-to-end automatic tracking of each individual casino chip, yet is completely undetectable to human eye or touch.

Thanks to real-time tracking, managers can instantly assess gaming activity, including buy-in/cash-out levels, win/ loss information, game turnover and dealer performance. As a result, player occupancy can be live-monitored and the gaming capacity and staffing levels optimised for any situation.

PLAYER TRACKING – Using RFID-enabled membership cards for tapping in at the table, Casino CIMSTM facilitates the creation of player profiles, reward programmes and monitoring of gaming behaviour.

AUDIT CONTROL – A detailed audit trail is simplicity itself, thanks to the intelligent vault and bank tray system. Players bets and chip levels are continually monitored and values automatically verified as chips move around the gaming floor.