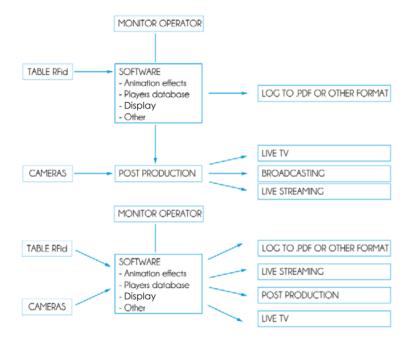

RFID CARDS

To face up enquiries of professional tables with high technology, we developed TablesWin RFid project. Software designed to reduce operator activity during a Texas Hold'em poker match: from automatic card reading to stack management. Any aspect was considered to limit operator work to enter play action carried out during round of the game. TablesWin RFid was not realized to this aim: not only match control but suitable tool to realize direction and post-production of an event thanks to its powerful multimedia technology. Mix video Live and graphic overlay of the match included. Over to information regarding the table, players, cards on the table, winning ratios, players activities, the "TORNEO" form allows to obtain summary boards on request from a wide statistical data range. From chip-counting of the table to statistics of each individual player, this form was also conceived to display information for the whole competition (general data, rankings, prize money, blinds etc.). Main and advanced feature of this project is absolute freedom to obtain customization of any graph aspects over elements input and output animation.

#### MONITOR

Monitor RFid TRAY allows real time control of proper operation of antennas on the table. Activities of receivers are listed real time in a simple and clear way enabling the operator to control or act on each receiver. All operations such as testing, shutdown or reset of each antenna can be performed (during a match) in a very practical and easy way.

#### MONITOR DIRECTOR

Operator window displays all essential information on the progress of the match. The graphics, fully customizable, automatically adapts to used screen and enables interaction with controls via mouse, touch-screen and direct keyboard commands. Compatible with tablet pc systems.

#### PLAYER SETUP

Essential and practice interface encodes in a few moments all players at the table. Each player may be added to or retrieved form archive that stores the program with each new post. In the base module are provided essential information for the main graphics.

#### MONITOR DIRECTOR

All match phases in real time, allowing the operator to set player actions or to change any information concerning the match (dealer, stack, etc.).

All transactions are recorded in a diary allowing the operator to undo or redo multiple actions.

The highlight of Tableswin RFid project is the capability of real-time processing of video and visual effects applicable to graphics. The system is in degrees to acquire, process and play a stream video in FULL-HD choosing between three different output systems including GRAPHICS w / ALPHA CHANNEL, CHROMA-KEY or LIVE COMPOSING. All graphics of the application, cards, player names, pot, hand counter etc.., have been designed to be completely customizable and entry, exit and persistence animations elements are tailored to specific customer requirements.