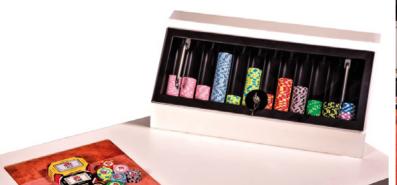

# **SMART**currency<sup>TM</sup>

Today's tech-enabled casino demands the ultimate in smart currency; microchippped, trackable chips, jetons and plaques manufactured to the highest standards by GTI Gaming in a secure facility in Italy.

GTI uses precision manufacturing to design and produce a full range of anti-counterfeit, fraud-protected currencies in American and Europeans styles. A huge selection of combinations using moulded plastic, thermo-compressed clay or ceramic materials allows for unique customisation and design options in weight, size, shape and colour.

With an embedded RFID tag for wireless tracking included within the standard cost, this is affordable smart currency which can used in any casino environment. The manufacturing quality is such that the pieces are extremely resistant to damage, and the microchips cannot be removed without being destroyed.

When partnered with RFID-enabled equipment, the inbuilt technology takes this currency to another level. Each piece is uniquely encoded and encrypted with data which can be tracked in real-time by RFID readers integrated into the casino environment.