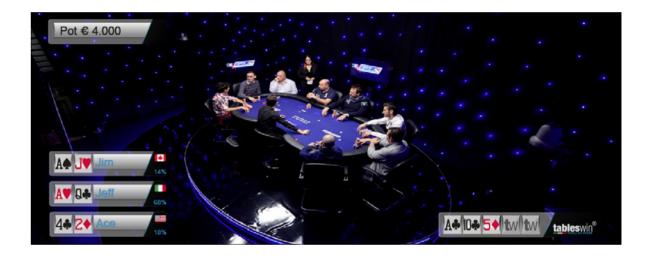

The highlight of Tableswin RFid project is the capability of real-time processing of video and visual effects applicable to graphics. The system is in degrees to acquire, process and play a stream video in FULL-HD choosing between three different output systems including GRAPHICS w / ALPHA CHANNEL, CHROMA-KEY or LIVE COMPOSING. All graphics of the application, cards, player names, pot, hand counter etc.., have been designed to be completely customizable and entry, exit and persistence animations elements are tailored to specific customer requirements.

Every item in the screen LIVE is vivify with possibility to alternate information on progress of the match with specific information to each player in addition to billboards statements. Among advanced tasks of direction console, messages scrolling, player monographs activation, commercial video with single player introduction are available and many more. Basic modularity of the project Tableswin RFid allows configuration of any solution in accordance to different needs of final customers, from private poker room to post-production ty studios.