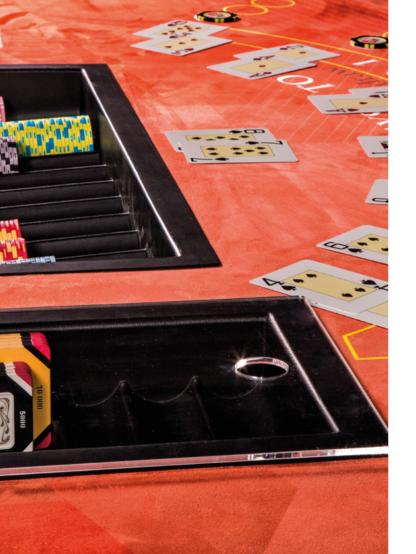

PLAYER TRACKING – Using RFID-enabled membership cards for tapping in at the table, Casino CIMSTM facilitates the creation of player profiles, reward programmes and monitoring of gaming behaviour.

AUDIT CONTROL – A detailed audit trail is simplicity itself, thanks to the intelligent vault and bank tray system. Players bets and chip levels are continually monitored and values automatically verified as chips move around the gaming floor.

ENHANCED SECURITY - As well as a unique ID, these smart chips hold additional security information to prevent counterfeit, such as casino name, denomination, colour matrix, date of issue and manufacturers code.