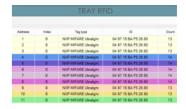

#### MONITOR

Monitor RFid TRAY allows real time control of proper operation of antennas on the table. Activities of receivers are listed real time in a simple and clear way enabling the operator to control or act on each receiver. All operations such as testing, shutdown or reset of each antenna can be performed (during a match) in a very practical and easy way.