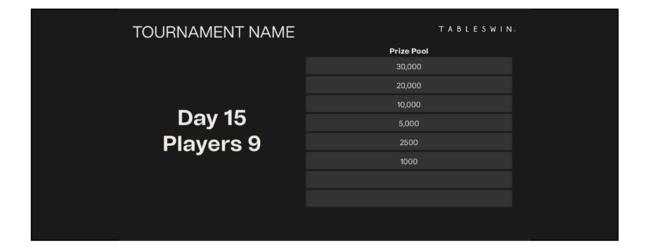

RFID CARDS

To face up enquiries of professional tables with high technology, we developed TablesWin RFid project. Software designed to reduce operator activity during a Texas Hold'em poker match: from automatic card reading to stack management. Any aspect was considered to limit operator work to enter play action carried out during round of the game. TablesWin RFid was not realized to this aim: not only match control but suitable tool to realize direction and post-production of an event thanks to its powerful multimedia technology. Mix video Live and graphic overlay of the match included. Over to information regarding the table, players, cards on the table, winning ratios, players activities, the "TORNEO" form allows to obtain summary boards on request from a wide statistical data range. From chip-counting of the table to statistics of each individual player, this form was also conceived to display information for the whole competition (general data, rankings, prize money, blinds etc.). Main and advanced feature of this project is absolute freedom to obtain customization of any graph aspects over elements input and output animation.

#### ADVANCED FEATURES

- Management function summary boards. Ability to call up at any time graphical summary on the status of competition, table chip counts, game progress statistics single player data etc..