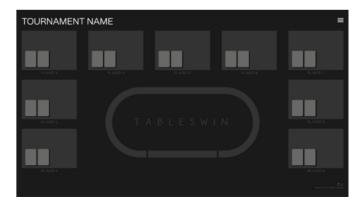

RFID CARDS

To face up enquiries of professional tables with high technology, we developed TablesWin RFid project. Software designed to reduce operator activity during a Texas Hold'em poker match: from automatic card reading to stack management. Any aspect was considered to limit operator work to enter play action carried out during round of the game. TablesWin RFid was not realized to this aim: not only match control but suitable tool to realize direction and post-production of an event thanks to its powerful multimedia technology. Mix video Live and graphic overlay of the match included. Over to information regarding the table, players, cards on the table, winning ratios, players activities, the "TORNEO" form allows to obtain summary boards on request from a wide statistical data range. From chip-counting of the table to statistics of each individual player, this form was also conceived to display information for the whole competition (general data, rankings, prize money, blinds etc.). Main and advanced feature of this project is absolute freedom to obtain customization of any graph aspects over elements input and output animation.

#### PLAYER SETUP

Essential and practice interface encodes in a few moments all players at the table. Each player may be added to or retrieved form archive that stores the program with each new post. In the base module are provided essential information for the main graphics.