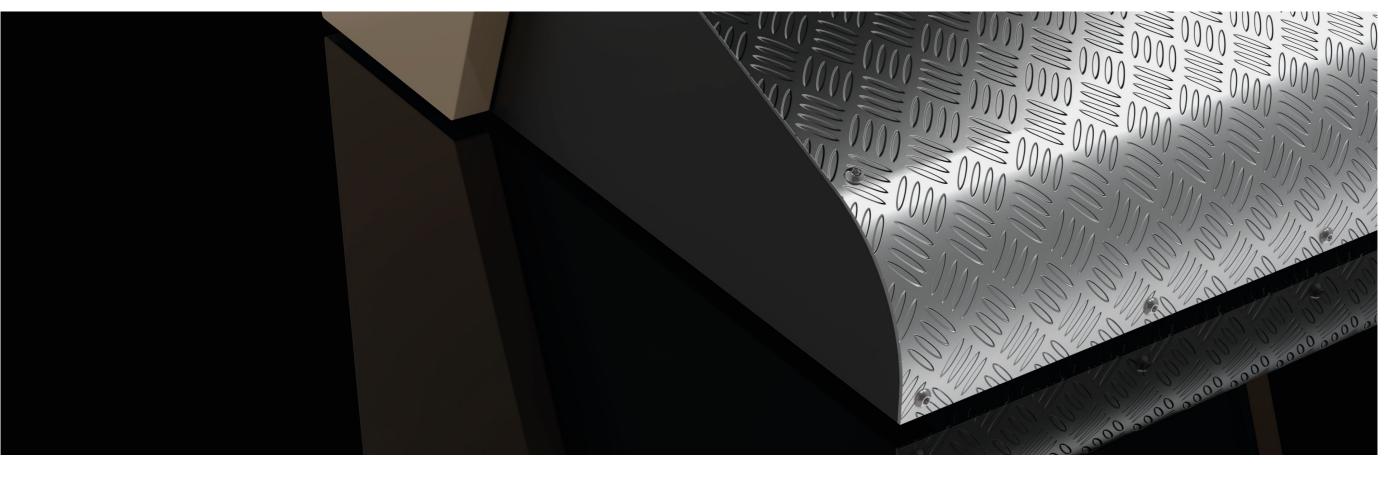

# Grind

Dimension: L 64 x W 60 x H 150 cm L 25,20 x W 23,62 x H 59,05 inches

## Rank

# Grind

Rank