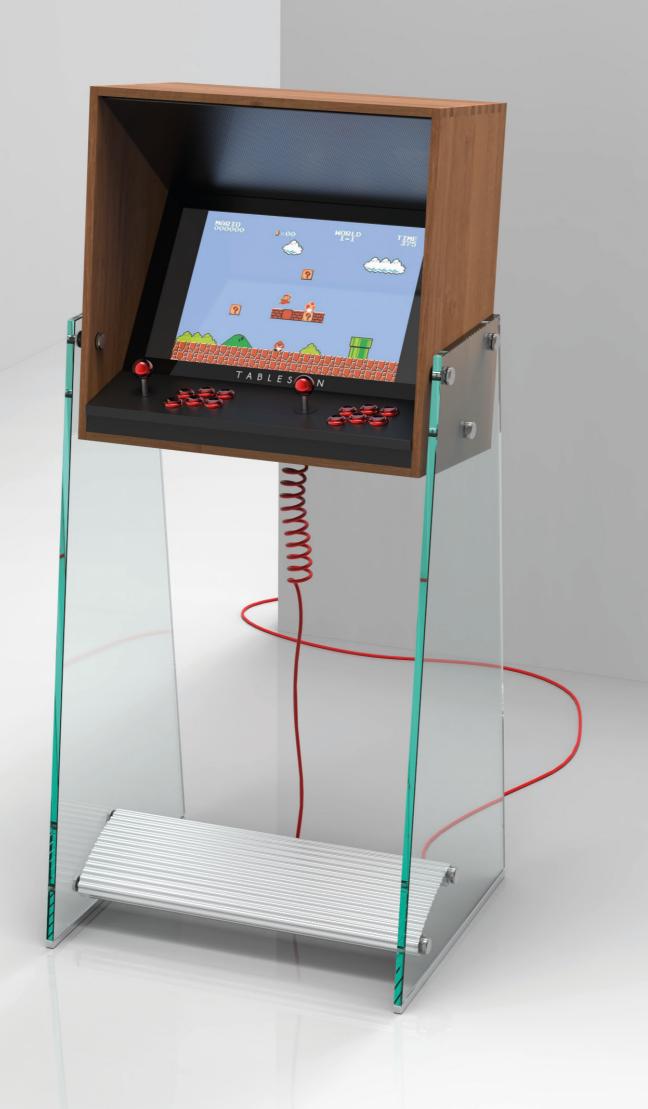

# Arcade

Raising the bar on Arcade gaming. State-of-the-art software and crafted finishes enhance the contemporary design of Tableswin Arcades with bespoke style.

### 360° GAMING PLEASURE

With four distinctive designs to choose from, Tableswin Arcade range plays on the importance of both aesthetics, smart technology and ergonomic design for 360° gaming pleasure.

### EXPERIENTIAL DESIGN

From polished chrome or golden metal throttles to floating glass-stands and industrial steel casings, each Arcade defines the aesthetic role of an experiential design object that evokes a sense of playful competition in any interior.