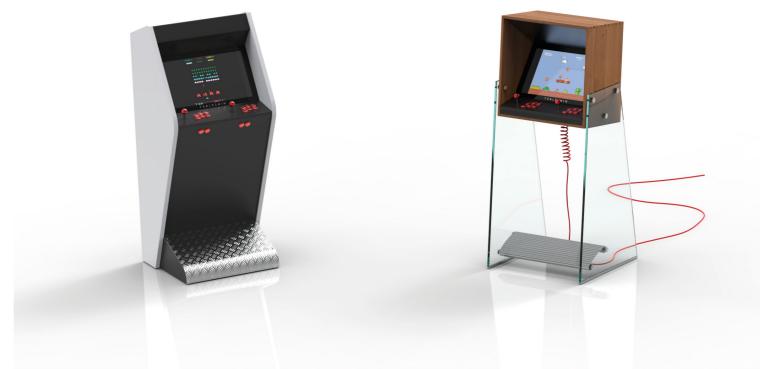

# Arcade

Raising the bar on Arcade gaming. State-of-the-art software and crafted finishes enhance the contemporary design of Tableswin Arcades with bespoke style.

### 360° GAMING PLEASURE

With four distinctive designs to choose from, Tableswin Arcade range plays on the importance of both aesthetics, smart technology and ergonomic design for 360° gaming pleasure.

### EXPERIENTIAL DESIGN

From polished chrome or golden metal throttles to floating glass-stands and industrial steel casings, each Arcade defines the aesthetic role of an experiential design object that evokes a sense of playful competition in any interior.