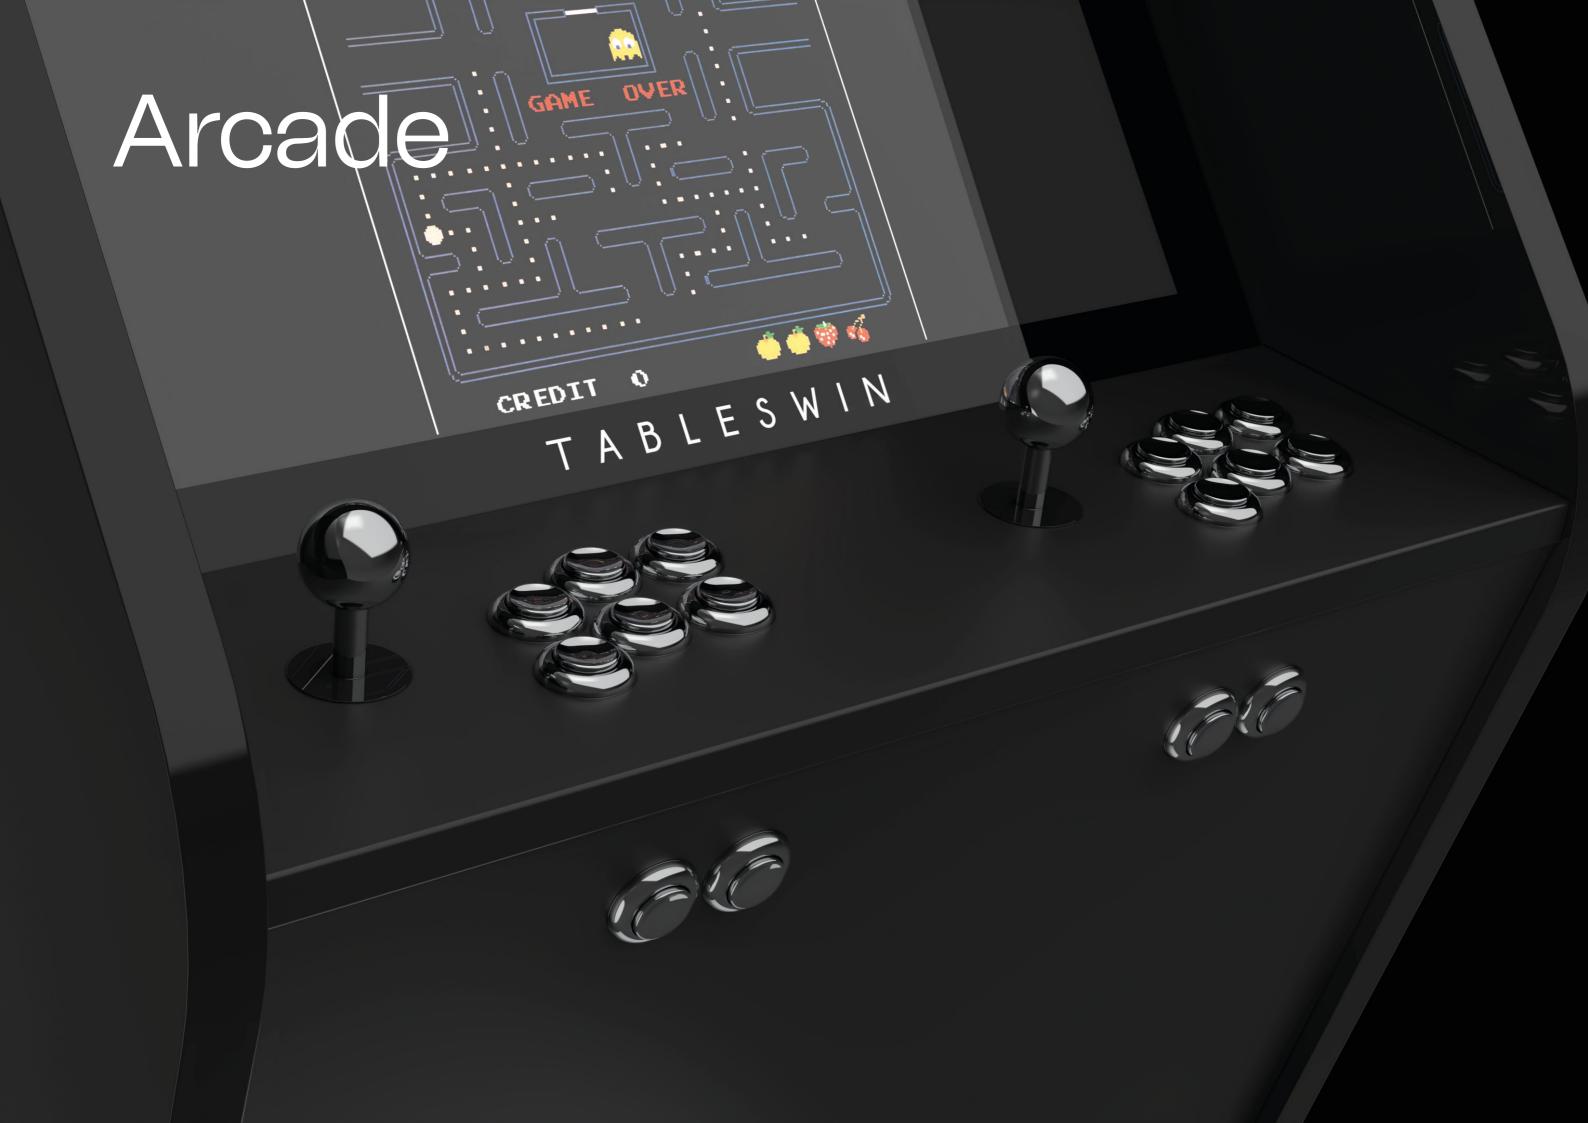

# Arcade

Raising the bar on Arcade gaming. State-of-the-art software and crafted finishes enhance the contemporary design of Tableswin Arcades with bespoke style.

### EPIC DIGITAL GAMING

Offering a select range of iconic games, the latest plug & play technology takesepicnames into the future thanks to faster, cleaner digital performance.

### 360° GAMING PLEASURE

With four distinctive designs to choose from, Tableswin Arcade range plays on the importance of both aesthetics, smart technology and ergonomic design for 360° gaming pleasure.

### EXPERIENTIAL DESIGN

From polished chrome or golden metal throttles to floating glass-stands and industrial steel casings, each Arcade defines the aesthetic role of an experiential design object that evokes a sense of playful competition in any interior.