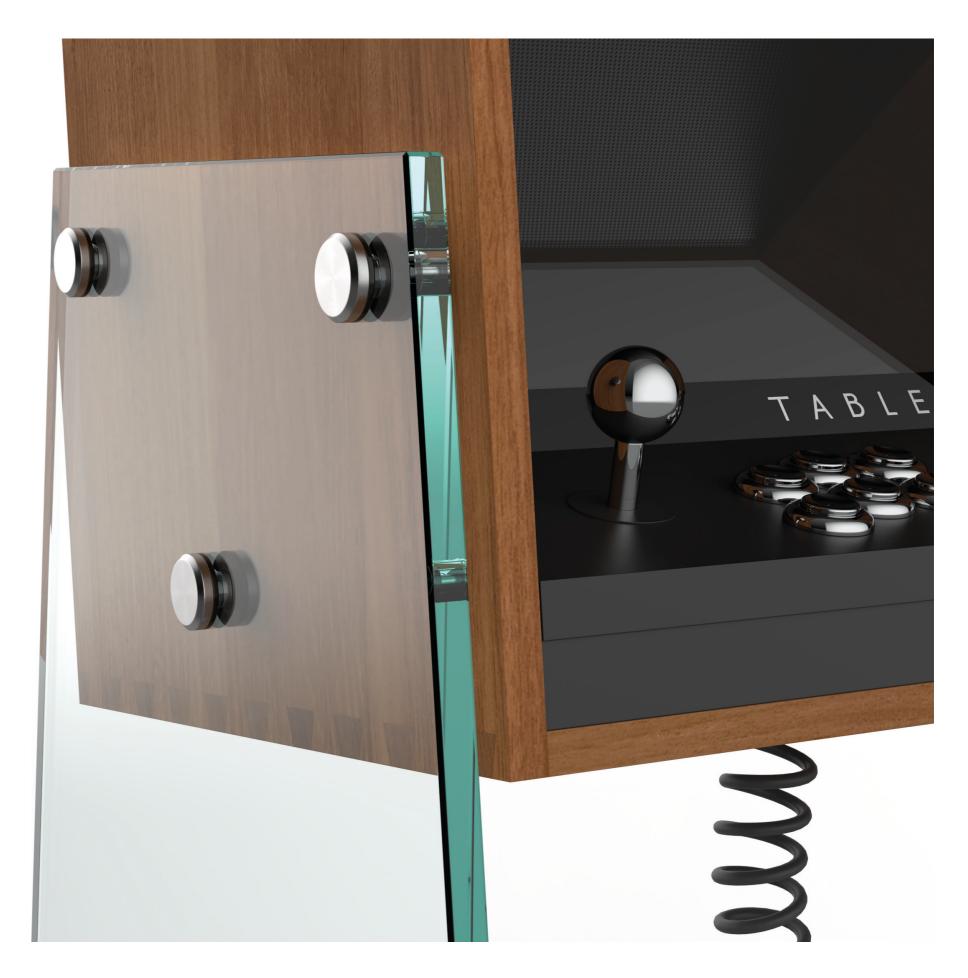

### EXPERIENTIAL DESIGN

From polished chrome or golden metal throttles to floating glass-stands and industrial steel casings, each Arcade defines the aesthetic role of an experiential design object that evokes a sense of playful competition in any interior.