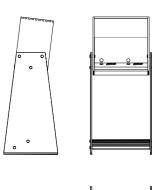

# Grind

Dimension: L 64 x W 60 x H 150 cm L 25,20 x W 23,62 x H 59,05 inches

## Rank

# Grind

Rank