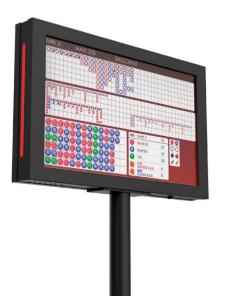

# STANDARD LAYOUT (fully customizable)

#### MIN/MAX

Betting limits can be preloaded into the display, allowing the dealer to quickly change paytable when necessary.

TABLE NUMBER
Shows the table number.

NUMBER LISTING Shows the last winning numbers.

CASINO LOGO

The casino's logo and colors can be integrated into the display to enhance brand identity.

VIDEO ANIMATION Shows the winning number.

HOT/COOL NUMBERS
Shows the last hot and cool
numbers calculated on the last
300 games.

CUSTOM ADVERTISING
Display promotional material
and custom advertising.
Possibility to show also
the paytable that changes
automatically when you change
min/max.