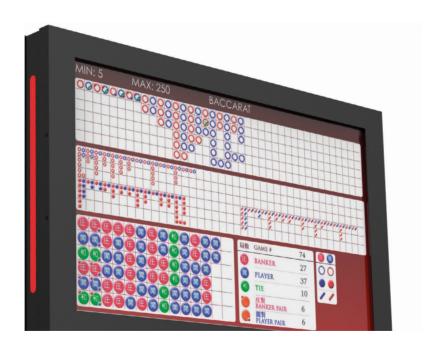

## WINSCREEN FOR BACCARAT

Baccarat will be easier to play with Winscreen™ HD graphics. With manual entry via keypad, Winscreen is the ideal product to enhance your Baccarat and Punto Banco tables.

Winscreen works with:
- Manual input (by keypad)

#### MIN/MAX

Betting limits can be preloaded into the display, allowing the dealer to quickly change paytable when necessary.

TABLE NUMBER
Shows the table number.

NUMBER LISTING Shows the last winning numbers.

CASINO LOGO

The casino's logo and colors can be integrated into the display to enhance brand identity.

VIDEO ANIMATION Shows the winning number.

HOT/COOL NUMBERS
Shows the last hot and cool
numbers calculated on the last
300 games.

CUSTOM ADVERTISING
Display promotional material
and custom advertising.
Possibility to show also
the paytable that changes
automatically when you change
min/max.