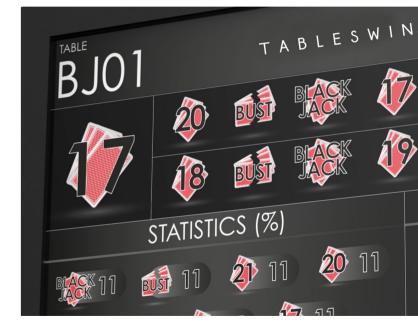

## WINSCREEN FOR BLACKJACK

Blackjack Winscreen is exactly what you need when you're looking for technology and fun together, thanks to the wide range of customization and animations at your fingertip. Results and statistics can be entered manually with the numeric keypad.

Winscreen works with:

- Manual input (by keypad)