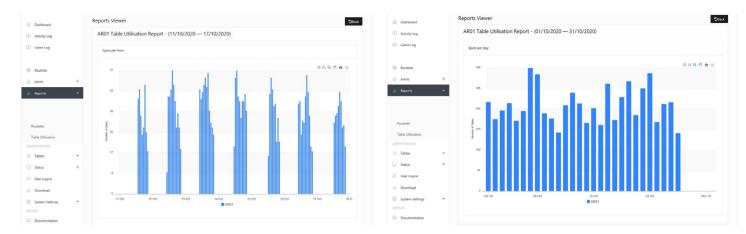

## TABLESWIN WHEEL PERFORMANCE

Thanks to Tableswin Wheel Performance, the operator can easily keep an eye on the progress of one or more wheels in real time. The information collected relates to the number of spins, the history of the winning numbers and many other useful information for the operator to understand if there are any malfunctions. All these data are expressed through easy-to-understand graphs and can also be exported to be used in the best possible way by the Casino for any analysis.