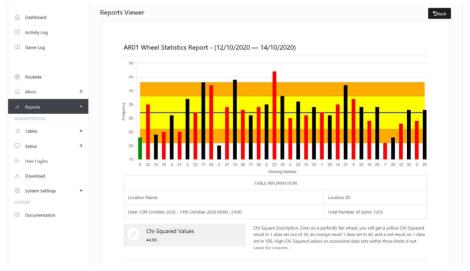

## TABLESWIN WHEEL PERFORMANCE

Thanks to Tableswin Wheel Performance, the operator can easily keep an eye on the progress of one or more wheels in real time. The information collected relates to the number of spins, the history of the winning numbers and many other useful information for the operator to understand if there are any malfunctions. All these data are expressed through easy-to-understand graphs and can also be exported to be used in the best possible way by the Casino for any analysis.