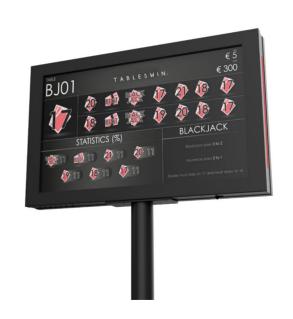

## WINSCREEN FOR BLACKJACK

Blackjack Winscreen is exactly what you need when you're looking for technology and fun together, thanks to the wide range of customization and animations at your fingertip. Results and statistics can be entered manually with the numeric keypad.

Winscreen works with:

- Manual input (by keypad)