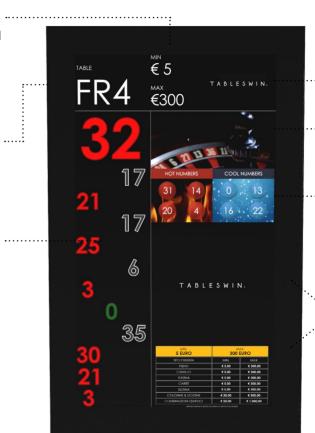

# STANDARD LAYOUT (fully customizable)

#### MIN/MAX

Betting limits can be preloaded into the display, allowing the dealer to quickly change paytable when necessary.

TABLE NUMBER
Shows the table number.

NUMBER LISTING Shows the last winning numbers.

CASINO LOGO

The casino's logo and colors can be integrated into the display to enhance brand identity.

VIDEO ANIMATION Shows the winning number.

HOT/COOL NUMBERS
Shows the last hot and cool
numbers calculated on the last
300 games.

CUSTOM ADVERTISING
Display promotional material
and custom advertising.
Possibility to show also
the paytable that changes
automatically when you change
min/max.