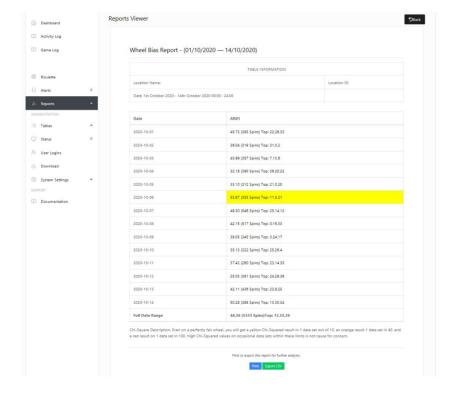

## TABLESWIN WHEEL PERFORMANCE

Thanks to Tableswin Wheel Performance, the operator can easily keep an eye on the progress of one or more wheels in real time. The information collected relates to the number of spins, the history of the winning numbers and many other useful information for the operator to understand if there are any malfunctions. All these data are expressed through easy-to-understand graphs and can also be exported to be used in the best possible way by the Casino for any analysis.