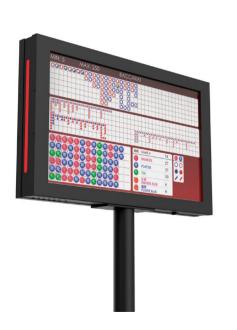

## WINSCREEN FOR ROULETTE

Winscreen<sup>™</sup> display system is the icing on the cake which allows you on roulette table to show results, statistics and promotional material in HD. Tableswin roulette wheel and any other 3<sup>rd</sup> party wheels could send the data via camera, embedded sensors or on rim sensors. Also there is the keypad option, for manual entry data as min/max. Winscreen is fully customizable in a wide range of layout as customized advertising and video animation.

Winscreen 27"

Winscreen works with:

- Tableswin wheels (via in-rim sensors or camera)
- 3rd party wheels (via camera, sensors or on rim reader head)
- Manual input (by keypad)