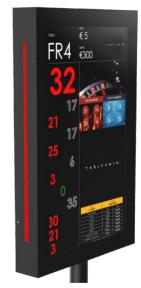

## WINSCREEN FOR ROULETTE

Winscreen<sup>™</sup> display system is the icing on the cake which allows you on roulette table to show results, statistics and promotional material in HD. Tableswin roulette wheel and any other 3<sup>rd</sup> party wheels could send the data via camera, embedded sensors or on rim sensors. Also there is the keypad option, for manual entry data as min/max. Winscreen is fully customizable in a wide range of layout as customized advertising and video animation.

Winscreen 27"

Winscreen works with:

- Tableswin wheels (via in-rim sensors or camera)
- 3rd party wheels (via camera, sensors or on rim reader head)
- Manual input (by keypad)