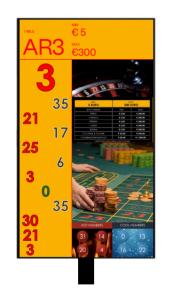

## WINSCREEN LITE FOR ROULETTE

Winscreen 27"Lite demarcates your vision with an almost borderless screen. The stunning 27-inch flatbed switching screen not only offers QHD sharpness and factory calibrated color accuracy, but also maximizes your view thanks to its nearly borderless 4-sided design. Width: 47 mm.

It can be single side or double sided.

Winscreen 27" Lite

#### Winscreen Lite works with:

- Tableswin wheels (via in-rim sensors or camera)
- 3rd party wheels (via camera, sensors or on rim reader head)
- Manual input (by keypad)