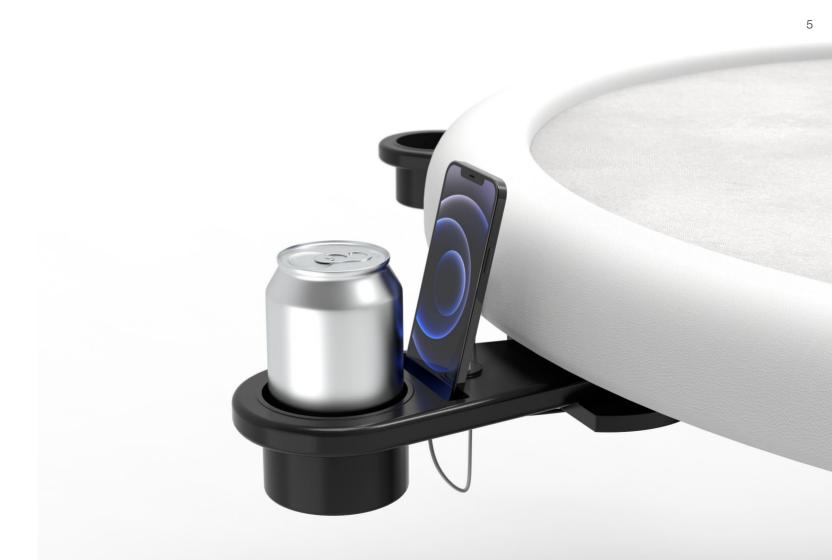

# Swipe

Swipe is designed to take your gaming experience to next level. It is a foldable cup holder with an integrated USB charging slot that can be mounted easily to any existing table. Being made from high-quality polypropylene using state-of-the-art CNC machining technology, swipe have a long lifespan. Upto nine swipes can be mounted on the same table making it convenient for every player.

Foldable and Easy to mount on any table

Dimension: L 322.5 x W 142 x 76 mm L 12.7 x W 5.6 x H 3 inches