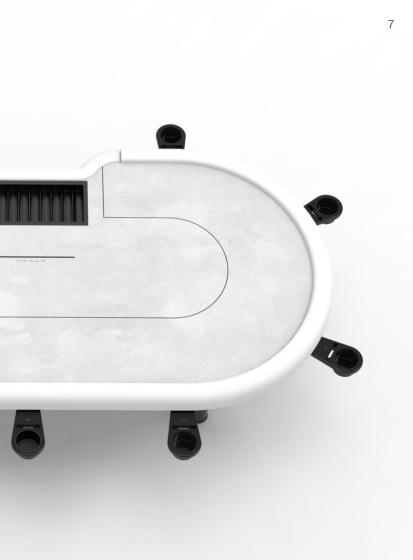

# Swipe

Swipe is designed to take your gaming experience to next level. It is a foldable cup holder with an integrated USB charging slot that can be mounted easily to any existing table. Being made from high-quality polypropylene using state-of-the-art CNC machining technology, swipe have a long lifespan. Upto nine swipes can be mounted on the same table making it convenient for every player.