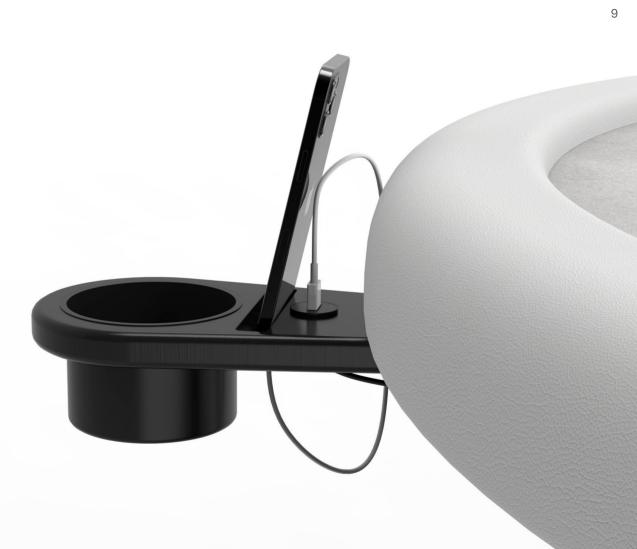

# Swipe

Swipe is designed to take your gaming experience to next level. It is a foldable cup holder with an integrated USB charging slot that can be mounted easily to any existing table. Being made from high-quality polypropylene using state-of-the-art CNC machining technology, swipe have a long lifespan. Upto nine swipes can be mounted on the same table making it convenient for every player.

Foldable and Easy to mount on any table

Dimension: L 322.5 x W 142 x 76 mm L 12.7 x W 5.6 x H 3 inches