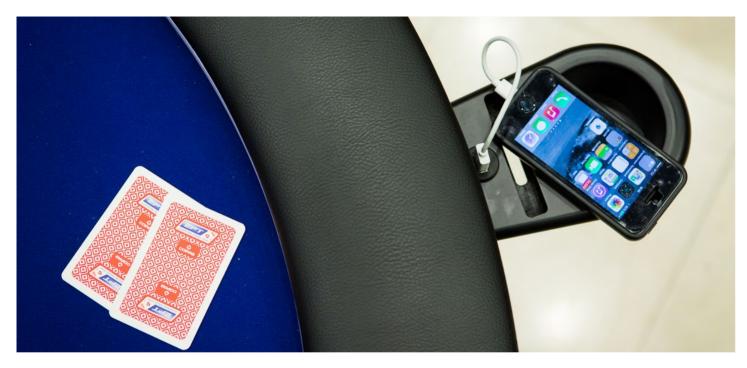

# Swipe

Swipe is designed to take your gaming experience to next level. It is a foldable cup holder with an integrated USB charging slot that can be mounted easily to any existing table. Being made from high-quality polypropylene using state-of-the-art CNC machining technology, swipe have a long lifespan. Upto nine swipes can be mounted on the same table making it convenient for every player.